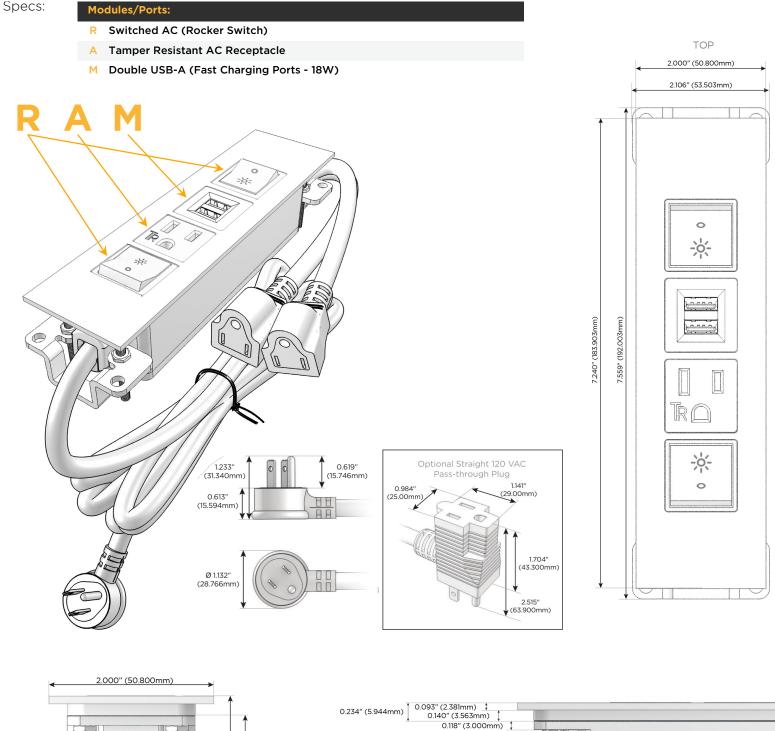

## S: Module/Port Options:

- A Tamper Resistant AC Receptacle
- E USB-A & USB-C (20W)
- M Double USB-A (Fast Charging Ports 18W)
- H HDMI
- 6 CAT 6
- 12 RJ 12
- X Switched AC
- Y 3-Way Switch (Low Voltage)
- V USB-C (45W High Speed Charging Port)
- S USB-C (25W High Speed Charging Port)
- R Switched AC (Rocker Switch)
- D Dimmer Switch

#### Plug:

Supplied with Low Profile Flat 45° Angle 120 VAC Plug

- **Optional Standard Straight 120 VAC Plug**
- Optional Straight 120 VAC Pass-through Plug

- CLEAN, COMPACT DESIGN
- STREAMLINED
- LOW PROFILE
- SIDE-EXITING CORDS
- PLUG & PLAY
- 6' AC CORD & PLUG (FLAT PLUG STANDARD)
- CUSTOMIZABLE CONFIGURATIONS AND FINISHES
- UL LISTED FOR MOUNTING IN FURNITURE
- 15A