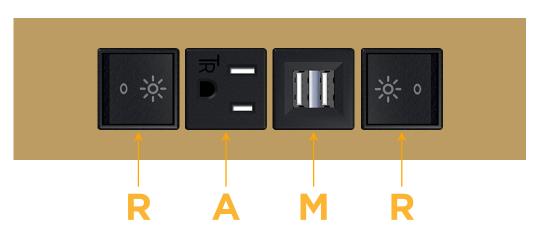

## S: Module/Port Options:

- A Tamper Resistant AC Receptacle
- E USB-A & USB-C (20W)
- M Double USB-A (Fast Charging Ports 18W)
- H HDMI
- 6 CAT 6
- 12 RJ 12
- X Switched AC
- Y 3-Way Switch (Low Voltage)
- V USB-C (45W High Speed Charging Port)
- S USB-C (25W High Speed Charging Port)
- R Switched AC (Rocker Switch)
- D Dimmer Switch