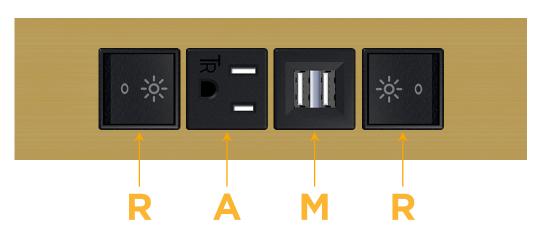

# Module/Port Options:

- A Tamper Resistant AC Receptacle
- E USB-A & USB-C (20W)
- M Double USB-A (Fast Charging Ports 18W)
- H HDMI
- 6 CAT 6
- 12 RJ 12
- X Switched AC
- Y 3-Way Switch (Low Voltage)
- V USB-C (45W High Speed Charging Port)
- S USB-C (25W High Speed Charging Port)
- R Switched AC (Rocker Switch)
- D Dimmer Switch