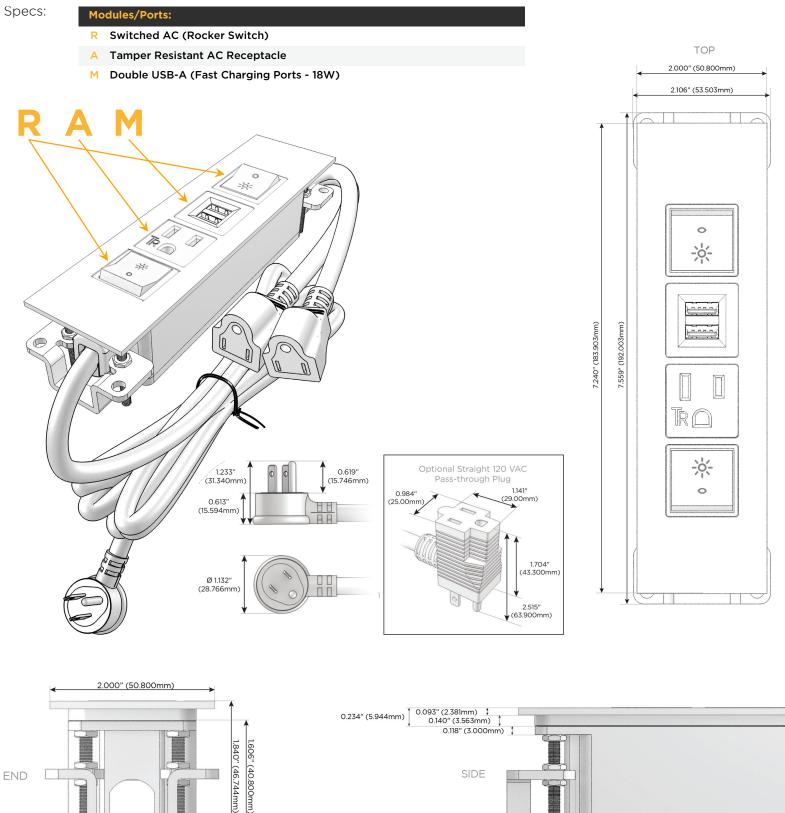

# Module/Port Options:

- A Tamper Resistant AC Receptacle
- E USB-A & USB-C (20W)
- M Double USB-A (Fast Charging Ports 18W)
- H HDMI
- 6 CAT 6
- 12 RJ 12
- X Switched AC
- Y 3-Way Switch (Low Voltage)
- V USB-C (45W High Speed Charging Port)
- S USB-C (25W High Speed Charging Port)
- R Switched AC (Rocker Switch)
- D Dimmer Switch

#### Plug:

Supplied with Low Profile Flat 45° Angle 120 VAC Plug

**Optional Standard Straight 120 VAC Plug** 

Optional Straight 120 VAC Pass-through Plug

- CLEAN, COMPACT DESIGN
- STREAMLINED
- LOW PROFILE
- SIDE-EXITING CORDS
- PLUG & PLAY
- 6' AC CORD & PLUG (FLAT PLUG STANDARD)
- CUSTOMIZABLE CONFIGURATIONS AND FINISHES
- UL LISTED FOR MOUNTING IN FURNITURE
- 15A