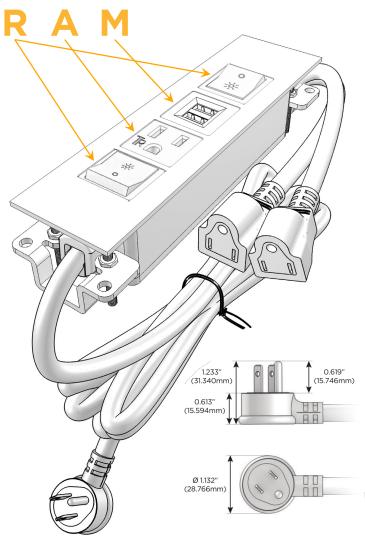

# Plug:

Supplied with Low Profile Flat 45° Angle 120 VAC

Optional Standard Straight 120 VAC Plug

Optional Straight 120 VAC Pass-through Plug

- CLEAN, COMPACT DESIGN
- **STREAMLINED**
- LOW PROFILE
- SIDE-EXITING CORDS
- **PLUG & PLAY**
- 6' AC CORD & PLUG (FLAT PLUG STANDARD)
- **CUSTOMIZABLE CONFIGURATIONS AND FINISHES**
- **UL LISTED FOR MOUNTING IN FURNITURE**
- 15A