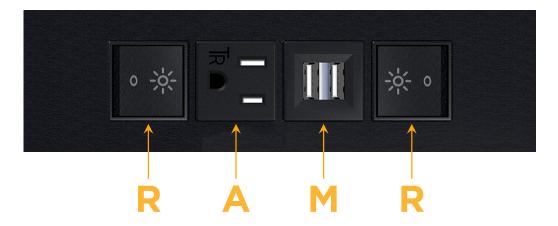

# Distributed by

Mormax Company, Inc.

914-699-0101

8 Westchester Plaza Elmsford, NY 10523 sales@mormax.com
mormax.com

Modules/Ports:

- R Switched AC (Rocker Switch)
- A Tamper Resistant AC Receptacle
- M Double USB-A (Fast Charging Ports 18W)