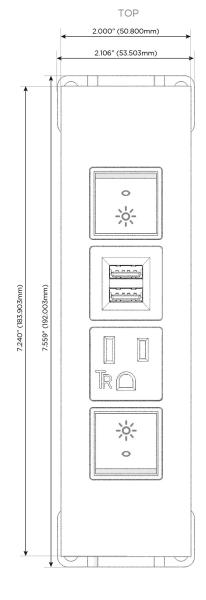

### **Module/Port Options:**

- **Tamper Resistant AC Receptacle**
- USB-A & USB-C (20W)
- Double USB-A (Fast Charging Ports 18W)
- **HDMI**
- CAT 6
- 12 RJ 12
- X Switched AC
- 3-Way Switch (Low Voltage)
- V USB-C (45W High Speed Charging Port)
- USB-C (25W High Speed Charging Port)
- R Switched AC (Rocker Switch)
- D **Dimmer Switch**

# Distributed by

Mormax Company, Inc.

914-699-0101

8 Westchester Plaza Elmsford, NY 10523 sales@mormax.com
mormax.com

Modules/Ports:

- R Switched AC (Rocker Switch)
- A Tamper Resistant AC Receptacle
- M Double USB-A (Fast Charging Ports 18W)