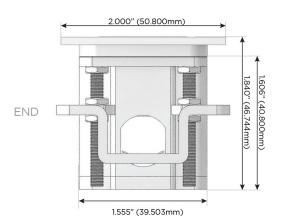

-C (25W High Speed Charging Port)
- R Switched AC (Rocker Switch)
- D **Dimmer Switch**

# Plug:

Supplied with Low Profile Flat 45° Angle 120 VAC

Optional Standard Straight 120 VAC Plug

Optional Straight 120 VAC Pass-through Plug

- CLEAN, COMPACT DESIGN
- **STREAMLINED**
- LOW PROFILE
- SIDE-EXITING CORDS
- **PLUG & PLAY**
- 6' AC CORD & PLUG (FLAT PLUG STANDARD)
- **CUSTOMIZABLE CONFIGURATIONS AND FINISHES**
- **UL LISTED FOR MOUNTING IN FURNITURE**
- 15A





### AC POWER & DATA CONNECTIVITY SOLUTION

M-POWER-4T-RAMR-BATP

Specs:

# Distributed by



Mormax Company, Inc.

914-699-0101

8 Westchester Plaza Elmsford, NY 10523 sales@mormax.com
mormax.com

Modules/Ports:

- R Switched AC (Rocker Switch)
- A Tamper Resistant AC Receptacle
- M Double USB-A (Fast Charging Ports 18W)