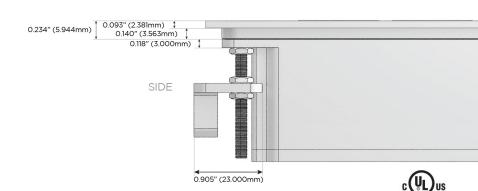

(25W High Speed Charging Port)
- R Switched AC (Rocker Switch)
- D **Dimmer Switch**

# Plug:

Supplied with Low Profile Flat 45° Angle 120 VAC

Optional Standard Straight 120 VAC Plug

Optional Straight 120 VAC Pass-through Plug

- CLEAN, COMPACT DESIGN
- **STREAMLINED**
- LOW PROFILE
- SIDE-EXITING CORDS
- **PLUG & PLAY**
- 6' AC CORD & PLUG (FLAT PLUG STANDARD)
- **CUSTOMIZABLE CONFIGURATIONS AND FINISHES**
- **UL LISTED FOR MOUNTING IN FURNITURE**
- 15A





### AC POWER & DATA CONNECTIVITY SOLUTION

M-POWER-4T-RAMR-BATP

Specs:

# Distributed by



Mormax Company, Inc.

914-699-0101

8 Westchester Plaza Elmsford, NY 10523 sales@mormax.com
mormax.com

Modules/Ports:

- R Switched AC (Rocker Switch)
- A Tamper Resistant AC Receptacle
- M Double USB-A (Fast Charging Ports 18W)