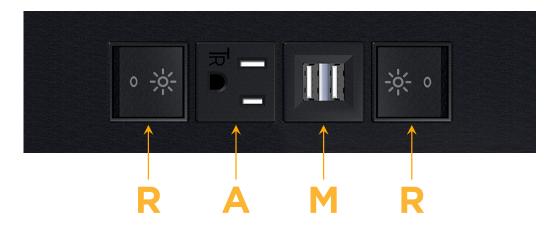

Modules/Ports:

R Switched AC (Rocker Switch)

A Tamper Resistant AC Receptacle

M Double USB-A (Fast Charging Ports - 18W)