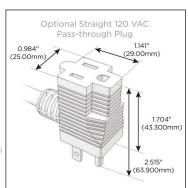

# Plug:

Supplied with Low Profile Flat 45° Angle 120 VAC

Optional Standard Straight 120 VAC Plug

Optional Straight 120 VAC Pass-through Plug

- CLEAN, COMPACT DESIGN
- **STREAMLINED**
- LOW PROFILE
- SIDE-EXITING CORDS
- **PLUG & PLAY**
- 6' AC CORD & PLUG (FLAT PLUG STANDARD)
- **CUSTOMIZABLE CONFIGURATIONS AND FINISHES**
- **UL LISTED FOR MOUNTING IN FURNITURE**
- 15A