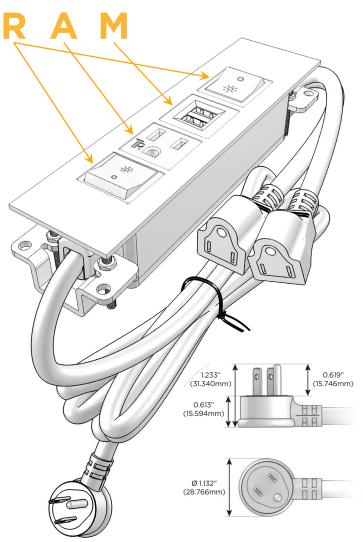

# Plug:

Supplied with Low Profile Flat 45° Angle 120 VAC

Optional Standard Straight 120 VAC Plug

Optional Straight 120 VAC Pass-through Plug

- CLEAN, COMPACT DESIGN
- **STREAMLINED**
- LOW PROFILE
- SIDE-EXITING CORDS
- **PLUG & PLAY**
- 6' AC CORD & PLUG (FLAT PLUG STANDARD)
- **CUSTOMIZABLE CONFIGURATIONS AND FINISHES**
- **UL LISTED FOR MOUNTING IN FURNITURE**
- 15A

Modules/Ports:

R Switched AC (Rocker Switch)

A Tamper Resistant AC Receptacle

M Double USB-A (Fast Charging Ports - 18W)