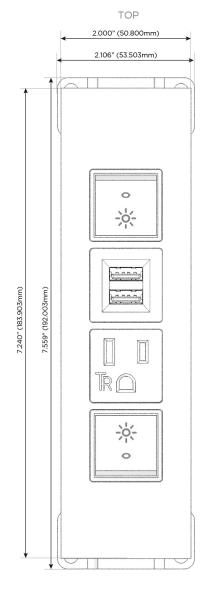

# **Module/Port Options:**

- **Tamper Resistant AC Receptacle**
- USB-A & USB-C (20W)
- Double USB-A (Fast Charging Ports 18W)
- **HDMI**
- CAT 6
- 12 RJ 12
- X Switched AC
- 3-Way Switch (Low Voltage)
- V USB-C (45W High Speed Charging Port)
- USB-C (25W High Speed Charging Port)
- R Switched AC (Rocker Switch)
- D **Dimmer Switch**

Modules/Ports:

R Switched AC (Rocker Switch)

A Tamper Resistant AC Receptacle

M Double USB-A (Fast Charging Ports - 18W)