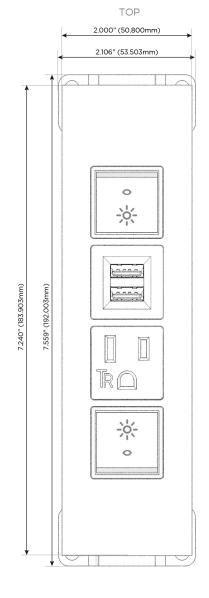

#### **Module/Port Options:**

- **Tamper Resistant AC Receptacle**
- USB-A & USB-C (20W)
- Double USB-A (Fast Charging Ports 18W)
- **HDMI**
- CAT 6
- 12 RJ 12
- X Switched AC
- 3-Way Switch (Low Voltage)
- V USB-C (45W High Speed Charging Port)
- USB-C (25W High Speed Charging Port)
- R Switched AC (Rocker Switch)
- D Dimmer Switch

# Modules/Ports:

- R Switched AC (Rocker Switch)
- A Tamper Resistant AC Receptacle
- M Double USB-A (Fast Charging Ports 18W)