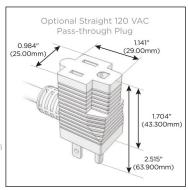

#### Plug:

Supplied with Low Profile Flat 45° Angle 120 VAC

Optional Standard Straight 120 VAC Plug

Optional Straight 120 VAC Pass-through Plug

- CLEAN, COMPACT DESIGN
- STREAMLINED
- LOW PROFILE
- SIDE-EXITING CORDS
- **PLUG & PLAY**
- 6' AC CORD & PLUG (FLAT PLUG STANDARD)
- **CUSTOMIZABLE CONFIGURATIONS AND FINISHES**
- **UL LISTED FOR MOUNTING IN FURNITURE**
- 15A