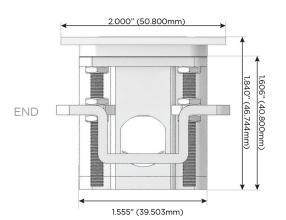

eed Charging Port)
- R Switched AC (Rocker Switch)
- D Dimmer Switch

#### Plug:

Supplied with Low Profile Flat 45° Angle 120 VAC

Optional Standard Straight 120 VAC Plug

Optional Straight 120 VAC Pass-through Plug

- CLEAN, COMPACT DESIGN
- STREAMLINED
- LOW PROFILE
- SIDE-EXITING CORDS
- **PLUG & PLAY**
- 6' AC CORD & PLUG (FLAT PLUG STANDARD)
- **CUSTOMIZABLE CONFIGURATIONS AND FINISHES**
- **UL LISTED FOR MOUNTING IN FURNITURE**
- 15A





#### AC POWER & DATA CONNECTIVITY SOLUTION

M-POWER-4T-RAMR-APATP

Specs:

## Distributed by



Mormax Company, Inc.
8 Westchester Plaza

Elmsford, NY 10523

 $\bigcirc$ 

914-699-0101

sales@mormax.com
mormax.com

# Modules/Ports:

- R Switched AC (Rocker Switch)
- A Tamper Resistant AC Receptacle
- M Double USB-A (Fast Charging Ports 18W)