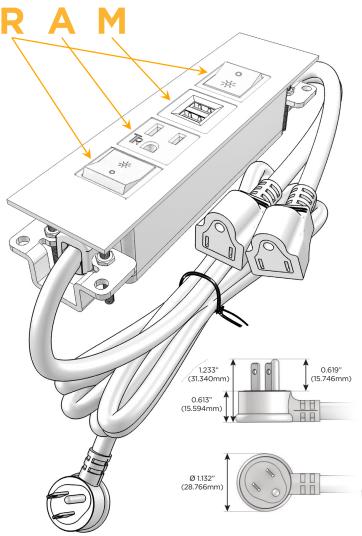

#### Plug:

Supplied with Low Profile Flat 45° Angle 120 VAC

Optional Standard Straight 120 VAC Plug

Optional Straight 120 VAC Pass-through Plug

- CLEAN, COMPACT DESIGN
- STREAMLINED
- LOW PROFILE
- SIDE-EXITING CORDS
- **PLUG & PLAY**
- 6' AC CORD & PLUG (FLAT PLUG STANDARD)
- **CUSTOMIZABLE CONFIGURATIONS AND FINISHES**
- **UL LISTED FOR MOUNTING IN FURNITURE**
- 15A

# Modules/Ports:

- R Switched AC (Rocker Switch)
- A Tamper Resistant AC Receptacle
- M Double USB-A (Fast Charging Ports 18W)