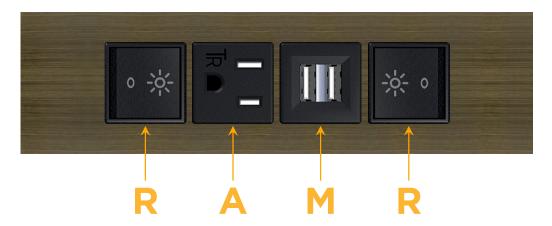

# Modules/Ports:

- R Switched AC (Rocker Switch)
- A Tamper Resistant AC Receptacle
- M Double USB-A (Fast Charging Ports 18W)