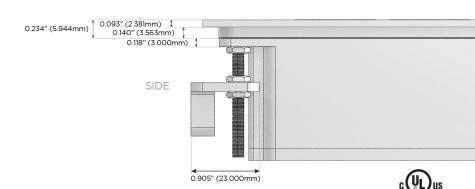

d Charging Port)
- R Switched AC (Rocker Switch)
- D Dimmer Switch

#### Plug:

Supplied with Low Profile Flat 45° Angle 120 VAC

Optional Standard Straight 120 VAC Plug

Optional Straight 120 VAC Pass-through Plug

- CLEAN, COMPACT DESIGN
- STREAMLINED
- LOW PROFILE
- SIDE-EXITING CORDS
- **PLUG & PLAY**
- 6' AC CORD & PLUG (FLAT PLUG STANDARD)
- **CUSTOMIZABLE CONFIGURATIONS AND FINISHES**
- **UL LISTED FOR MOUNTING IN FURNITURE**
- 15A





#### AC POWER & DATA CONNECTIVITY SOLUTION

M-POWER-4T-RAMR-APATP

Specs:

## Distributed by



Mormax Company, Inc.
8 Westchester Plaza

Elmsford, NY 10523

 $\bigcirc$ 

914-699-0101

sales@mormax.com
mormax.com

# Modules/Ports:

- R Switched AC (Rocker Switch)
- A Tamper Resistant AC Receptacle
- M Double USB-A (Fast Charging Ports 18W)