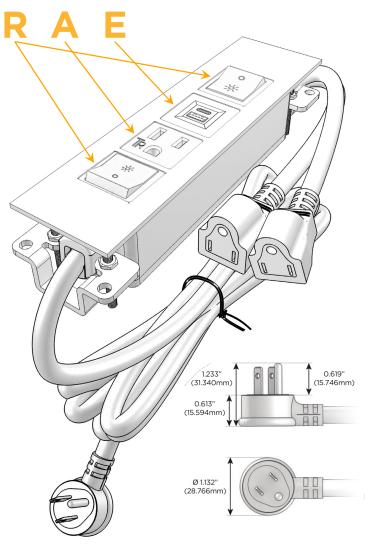

# Plug:

Supplied with Low Profile Flat 45° Angle 120 VAC

Optional Standard Straight 120 VAC Plug

Optional Straight 120 VAC Pass-through Plug

- CLEAN, COMPACT DESIGN
- **STREAMLINED**
- LOW PROFILE
- SIDE-EXITING CORDS
- **PLUG & PLAY**
- 6' AC CORD & PLUG (FLAT PLUG STANDARD)
- **CUSTOMIZABLE CONFIGURATIONS AND FINISHES**
- **UL LISTED FOR MOUNTING IN FURNITURE**
- 15A

# **Modules/Ports:**

- R Switched AC (Rocker Switch)
- A Tamper Resistant AC Receptacle
- E USB-A & USB-C (20W)