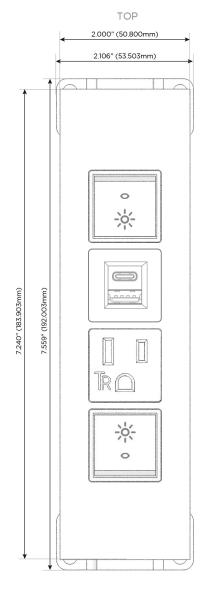

# **Module/Port Options:**

- **Tamper Resistant AC Receptacle**
- USB-A & USB-C (20W)
- Double USB-A (Fast Charging Ports 18W)
- **HDMI**
- CAT 6
- 12 RJ 12
- X Switched AC
- 3-Way Switch (Low Voltage)
- V USB-C (45W High Speed Charging Port)
- USB-C (25W High Speed Charging Port)
- R Switched AC (Rocker Switch)
- D **Dimmer Switch**

# **Modules/Ports:**

- R Switched AC (Rocker Switch)
- A Tamper Resistant AC Receptacle
- E USB-A & USB-C (20W)