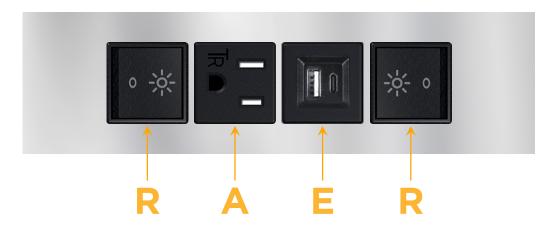

# **Modules/Ports:**

- R Switched AC (Rocker Switch)
- A Tamper Resistant AC Receptacle
- E USB-A & USB-C (20W)