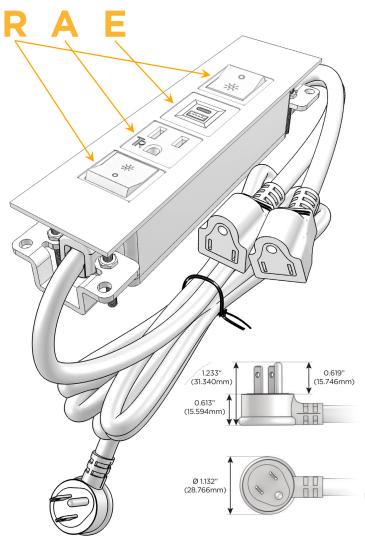

#### Plug:

Supplied with Low Profile Flat 45° Angle 120 VAC

Optional Standard Straight 120 VAC Plug

Optional Straight 120 VAC Pass-through Plug

- CLEAN, COMPACT DESIGN
- **STREAMLINED**
- LOW PROFILE
- SIDE-EXITING CORDS
- **PLUG & PLAY**
- 6' AC CORD & PLUG (FLAT PLUG STANDARD)
- **CUSTOMIZABLE CONFIGURATIONS AND FINISHES**
- **UL LISTED FOR MOUNTING IN FURNITURE**
- 15A

# Distributed by

Mormax Company, Inc.
8 Westchester Plaza

Elmsford, NY 10523

<u>&</u>

914-699-0101

sales@mormax.com mormax.com

Modules/Ports:

R Switched AC (Rocker Switch)

A Tamper Resistant AC Receptacle

E USB-A & USB-C (20W)