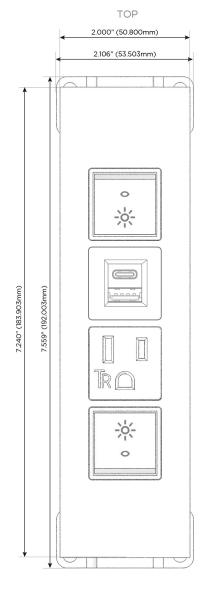

Port)
- USB-C (25W High Speed Charging Port)
- R Switched AC (Rocker Switch)
- D Dimmer Switch

#### Plug:

Supplied with Low Profile Flat 45° Angle 120 VAC

Optional Standard Straight 120 VAC Plug

Optional Straight 120 VAC Pass-through Plug

- CLEAN, COMPACT DESIGN
- **STREAMLINED**
- LOW PROFILE
- SIDE-EXITING CORDS
- **PLUG & PLAY**
- 6' AC CORD & PLUG (FLAT PLUG STANDARD)
- **CUSTOMIZABLE CONFIGURATIONS AND FINISHES**
- **UL LISTED FOR MOUNTING IN FURNITURE**
- 15A





#### AC POWER & DATA CONNECTIVITY SOLUTION

M-POWER-4T-RAER-SS4ATP

Specs:

# Distributed by



Mormax Company, Inc.
8 Westchester Plaza

Elmsford, NY 10523

<u>&</u>

914-699-0101

sales@mormax.com mormax.com

Modules/Ports:

R Switched AC (Rocker Switch)

A Tamper Resistant AC Receptacle

E USB-A & USB-C (20W)