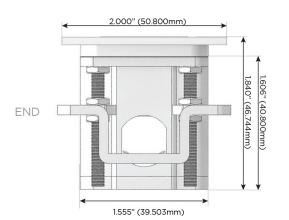

ort)
- USB-C (25W High Speed Charging Port)
- R Switched AC (Rocker Switch)
- D Dimmer Switch

#### Plug:

Supplied with Low Profile Flat 45° Angle 120 VAC

Optional Standard Straight 120 VAC Plug

Optional Straight 120 VAC Pass-through Plug

- CLEAN, COMPACT DESIGN
- **STREAMLINED**
- LOW PROFILE
- SIDE-EXITING CORDS
- **PLUG & PLAY**
- 6' AC CORD & PLUG (FLAT PLUG STANDARD)
- **CUSTOMIZABLE CONFIGURATIONS AND FINISHES**
- **UL LISTED FOR MOUNTING IN FURNITURE**
- 15A





#### AC POWER & DATA CONNECTIVITY SOLUTION

M-POWER-4T-RAER-SS4ATP

Specs:

# Distributed by



Mormax Company, Inc.
8 Westchester Plaza

Elmsford, NY 10523

<u>&</u>

914-699-0101

sales@mormax.com mormax.com

Modules/Ports:

R Switched AC (Rocker Switch)

A Tamper Resistant AC Receptacle

E USB-A & USB-C (20W)