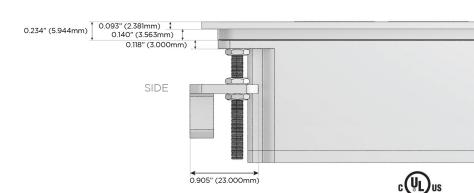

t)
- USB-C (25W High Speed Charging Port)
- R Switched AC (Rocker Switch)
- D Dimmer Switch

#### Plug:

Supplied with Low Profile Flat 45° Angle 120 VAC

Optional Standard Straight 120 VAC Plug

Optional Straight 120 VAC Pass-through Plug

- CLEAN, COMPACT DESIGN
- **STREAMLINED**
- LOW PROFILE
- SIDE-EXITING CORDS
- **PLUG & PLAY**
- 6' AC CORD & PLUG (FLAT PLUG STANDARD)
- **CUSTOMIZABLE CONFIGURATIONS AND FINISHES**
- **UL LISTED FOR MOUNTING IN FURNITURE**
- 15A





#### AC POWER & DATA CONNECTIVITY SOLUTION

M-POWER-4T-RAER-SS4ATP

Specs:

# Distributed by



Mormax Company, Inc.
8 Westchester Plaza

Elmsford, NY 10523

<u>&</u>

914-699-0101

sales@mormax.com mormax.com

Modules/Ports:

R Switched AC (Rocker Switch)

A Tamper Resistant AC Receptacle

E USB-A & USB-C (20W)