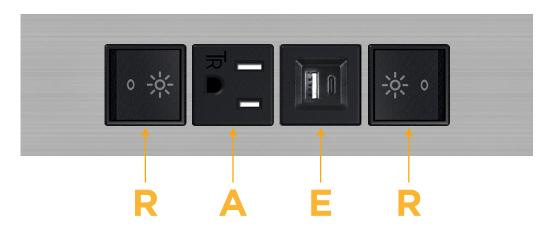

# Distributed by

Mormax Company, Inc.
8 Westchester Plaza

Elmsford, NY 10523

<u>&</u>

914-699-0101

sales@mormax.com mormax.com

Modules/Ports:

R Switched AC (Rocker Switch)

A Tamper Resistant AC Receptacle

E USB-A & USB-C (20W)