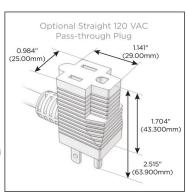

#### Plug:

Supplied with Low Profile Flat 45° Angle 120 VAC

Optional Standard Straight 120 VAC Plug

Optional Straight 120 VAC Pass-through Plug

- CLEAN, COMPACT DESIGN
- **STREAMLINED**
- LOW PROFILE
- SIDE-EXITING CORDS
- **PLUG & PLAY**
- 6' AC CORD & PLUG (FLAT PLUG STANDARD)
- **CUSTOMIZABLE CONFIGURATIONS AND FINISHES**
- **UL LISTED FOR MOUNTING IN FURNITURE**
- 15A