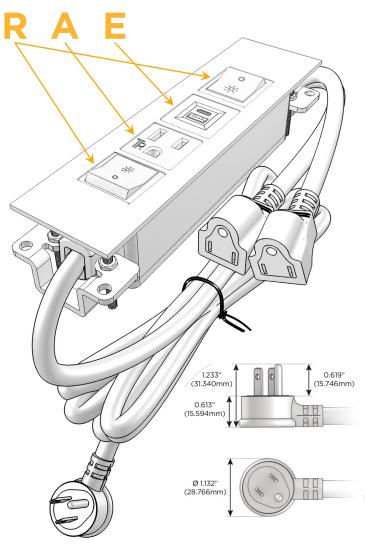

#### **Module/Port Options:**

- **Tamper Resistant AC Receptacle**
- USB-A & USB-C (20W)
- Double USB-A (Fast Charging Ports 18W)
- **HDMI**
- CAT 6
- 12 RJ 12
- X Switched AC
- 3-Way Switch (Low Voltage)
- V USB-C (45W High Speed Charging Port)
- USB-C (25W High Speed Charging Port)
- R Switched AC (Rocker Switch)
- D Dimmer Switch

## **Modules/Ports:**

- R Switched AC (Rocker Switch)
- A Tamper Resistant AC Receptacle
- E USB-A & USB-C (20W)