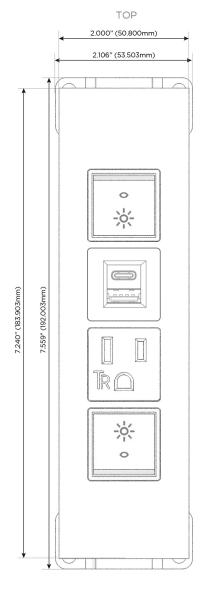

#### **Module/Port Options:**

- **Tamper Resistant AC Receptacle**
- USB-A & USB-C (20W)
- Double USB-A (Fast Charging Ports 18W)
- **HDMI**
- CAT 6
- 12 RJ 12
- X Switched AC
- 3-Way Switch (Low Voltage)
- V USB-C (45W High Speed Charging Port)
- USB-C (25W High Speed Charging Port)
- R Switched AC (Rocker Switch)
- D Dimmer Switch

## **Modules/Ports:**

- R Switched AC (Rocker Switch)
- A Tamper Resistant AC Receptacle
- E USB-A & USB-C (20W)