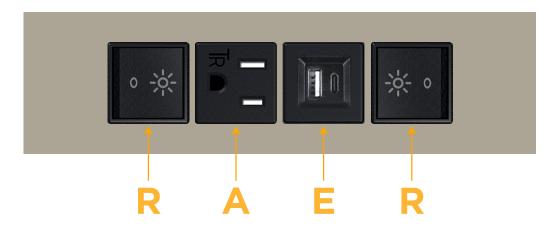

## **Modules/Ports:**

- R Switched AC (Rocker Switch)
- A Tamper Resistant AC Receptacle
- E USB-A & USB-C (20W)