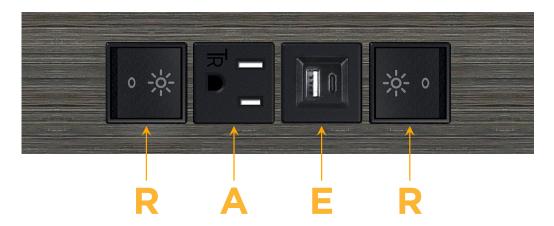

### **Module/Port Options:**

- **Tamper Resistant AC Receptacle**
- USB-A & USB-C (20W)
- Double USB-A (Fast Charging Ports 18W)
- **HDMI**
- CAT 6
- 12 RJ 12
- X Switched AC
- 3-Way Switch (Low Voltage)
- V USB-C (45W High Speed Charging Port)
- USB-C (25W High Speed Charging Port)
- R Switched AC (Rocker Switch)
- D Dimmer Switch

# **Modules/Ports:**

- R Switched AC (Rocker Switch)
- A Tamper Resistant AC Receptacle
- E USB-A & USB-C (20W)