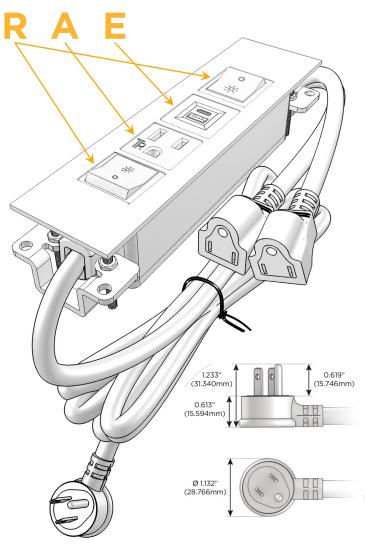

### Plug:

Supplied with Low Profile Flat 45° Angle 120 VAC

Optional Standard Straight 120 VAC Plug

Optional Straight 120 VAC Pass-through Plug

- CLEAN, COMPACT DESIGN
- **STREAMLINED**
- LOW PROFILE
- SIDE-EXITING CORDS
- **PLUG & PLAY**
- 6' AC CORD & PLUG (FLAT PLUG STANDARD)
- **CUSTOMIZABLE CONFIGURATIONS AND FINISHES**
- **UL LISTED FOR MOUNTING IN FURNITURE**
- 15A

# **Modules/Ports:**

- R Switched AC (Rocker Switch)
- A Tamper Resistant AC Receptacle
- E USB-A & USB-C (20W)