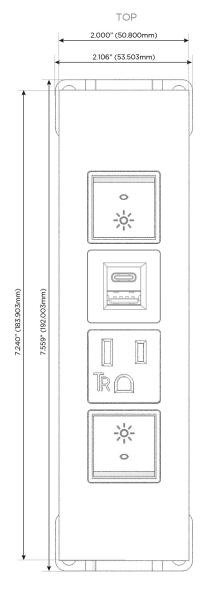

### **Module/Port Options:**

- **Tamper Resistant AC Receptacle**
- USB-A & USB-C (20W)
- Double USB-A (Fast Charging Ports 18W)
- **HDMI**
- CAT 6
- 12 RJ 12
- X Switched AC
- 3-Way Switch (Low Voltage)
- V USB-C (45W High Speed Charging Port)
- USB-C (25W High Speed Charging Port)
- R Switched AC (Rocker Switch)
- D Dimmer Switch

# **Modules/Ports:**

- R Switched AC (Rocker Switch)
- A Tamper Resistant AC Receptacle
- E USB-A & USB-C (20W)