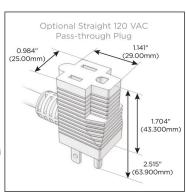

### Plug:

Supplied with Low Profile Flat 45° Angle 120 VAC

Optional Standard Straight 120 VAC Plug

Optional Straight 120 VAC Pass-through Plug

- CLEAN, COMPACT DESIGN
- **STREAMLINED**
- LOW PROFILE
- SIDE-EXITING CORDS
- **PLUG & PLAY**
- 6' AC CORD & PLUG (FLAT PLUG STANDARD)
- **CUSTOMIZABLE CONFIGURATIONS AND FINISHES**
- **UL LISTED FOR MOUNTING IN FURNITURE**
- 15A