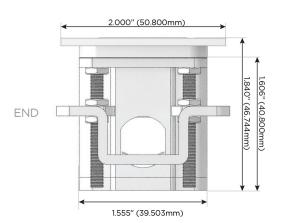

### Plug:

Supplied with Low Profile Flat 45° Angle 120 VAC

Optional Standard Straight 120 VAC Plug

Optional Straight 120 VAC Pass-through Plug

- CLEAN, COMPACT DESIGN
- **STREAMLINED**
- LOW PROFILE
- SIDE-EXITING CORDS
- **PLUG & PLAY**
- 6' AC CORD & PLUG (FLAT PLUG STANDARD)
- **CUSTOMIZABLE CONFIGURATIONS AND FINISHES**
- **UL LISTED FOR MOUNTING IN FURNITURE**
- 15A