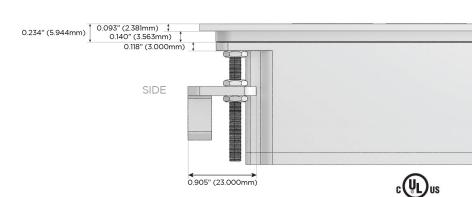

### Plug:

Supplied with Low Profile Flat 45° Angle 120 VAC

Optional Standard Straight 120 VAC Plug

Optional Straight 120 VAC Pass-through Plug

- CLEAN, COMPACT DESIGN
- **STREAMLINED**
- LOW PROFILE
- SIDE-EXITING CORDS
- **PLUG & PLAY**
- 6' AC CORD & PLUG (FLAT PLUG STANDARD)
- **CUSTOMIZABLE CONFIGURATIONS AND FINISHES**
- **UL LISTED FOR MOUNTING IN FURNITURE**
- 15A