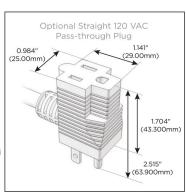

#### Plug:

Supplied with Low Profile Flat 45° Angle 120 VAC

Optional Standard Straight 120 VAC Plug

Optional Straight 120 VAC Pass-through Plug

- CLEAN, COMPACT DESIGN
- **STREAMLINED**
- LOW PROFILE
- SIDE-EXITING CORDS
- **PLUG & PLAY**
- 6' AC CORD & PLUG (FLAT PLUG STANDARD)
- **CUSTOMIZABLE CONFIGURATIONS AND FINISHES**
- **UL LISTED FOR MOUNTING IN FURNITURE**
- 15A