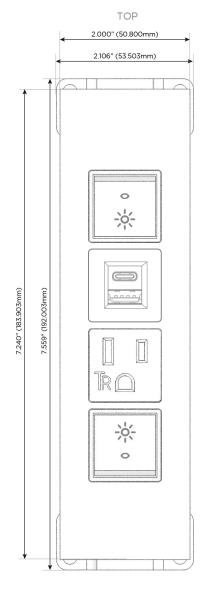

#### **Module/Port Options:**

- **Tamper Resistant AC Receptacle**
- USB-A & USB-C (20W)
- Double USB-A (Fast Charging Ports 18W)
- **HDMI**
- CAT 6
- 12 RJ 12
- X Switched AC
- 3-Way Switch (Low Voltage)
- V USB-C (45W High Speed Charging Port)
- USB-C (25W High Speed Charging Port)
- R Switched AC (Rocker Switch)
- D Dimmer Switch

## **Modules/Ports:**

- R Switched AC (Rocker Switch)
- A Tamper Resistant AC Receptacle
- E USB-A & USB-C (20W)