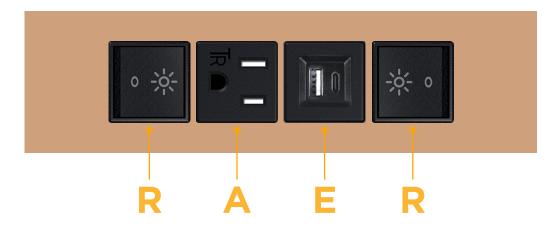

## **Modules/Ports:**

- R Switched AC (Rocker Switch)
- A Tamper Resistant AC Receptacle
- E USB-A & USB-C (20W)