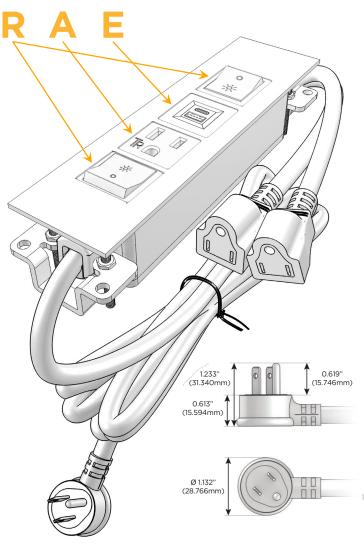

#### Plug:

Supplied with Low Profile Flat 45° Angle 120 VAC

Optional Standard Straight 120 VAC Plug

Optional Straight 120 VAC Pass-through Plug

- CLEAN, COMPACT DESIGN
- **STREAMLINED**
- LOW PROFILE
- SIDE-EXITING CORDS
- **PLUG & PLAY**
- 6' AC CORD & PLUG (FLAT PLUG STANDARD)
- **CUSTOMIZABLE CONFIGURATIONS AND FINISHES**
- **UL LISTED FOR MOUNTING IN FURNITURE**
- 15A

## **Modules/Ports:**

- R Switched AC (Rocker Switch)
- A Tamper Resistant AC Receptacle
- E USB-A & USB-C (20W)