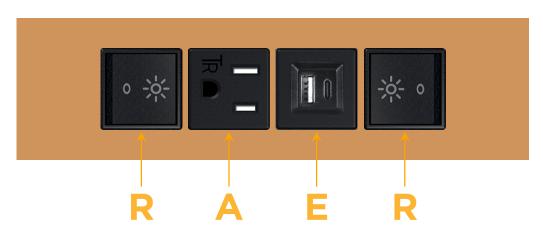

### S: Module/Port Options:

- A Tamper Resistant AC Receptacle
- E USB-A & USB-C (20W)
- M Double USB-A (Fast Charging Ports 18W)
- H HDMI
- 6 CAT 6
- 12 RJ 12
- X Switched AC
- Y 3-Way Switch (Low Voltage)
- V USB-C (45W High Speed Charging Port)
- S USB-C (25W High Speed Charging Port)
- R Switched AC (Rocker Switch)
- D Dimmer Switch