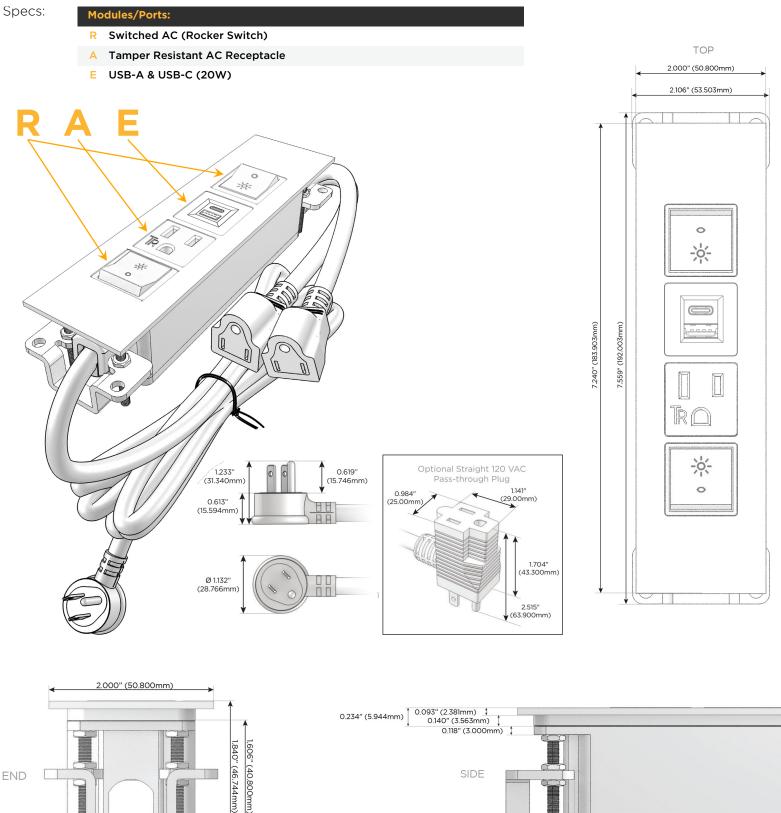

### S: Module/Port Options:

- A Tamper Resistant AC Receptacle
- E USB-A & USB-C (20W)
- M Double USB-A (Fast Charging Ports 18W)
- H HDMI
- 6 CAT 6
- 12 RJ 12
- X Switched AC
- Y 3-Way Switch (Low Voltage)
- V USB-C (45W High Speed Charging Port)
- S USB-C (25W High Speed Charging Port)
- R Switched AC (Rocker Switch)
- D Dimmer Switch

#### Plug:

Supplied with Low Profile Flat 45° Angle 120 VAC Plug

**Optional Standard Straight 120 VAC Plug** 

Optional Straight 120 VAC Pass-through Plug

- CLEAN, COMPACT DESIGN
- STREAMLINED
- LOW PROFILE
- SIDE-EXITING CORDS
- PLUG & PLAY
- 6' AC CORD & PLUG (FLAT PLUG STANDARD)
- CUSTOMIZABLE CONFIGURATIONS AND FINISHES
- UL LISTED FOR MOUNTING IN FURNITURE
- 15A

## AC POWER & DATA CONNECTIVITY SOLUTION

M-POWER-4T-RAER-CTP

END

1.555" (39.503mm)

Mormax Company, Inc. 8 Westchester Plaza Elmsford, NY 10523

C 914-699-0101 sales@mormax.com  $\bigtriangledown$ mormax.com

SIDE

0.905" (23.000mm)

٧L 115

LISTED

E491161 WER DISTR

© 2024 Metro Light & Power, LLC. All rights reserved. US Patent No(s) 10,841,990; 10,847,959; other Patents Pending Metro Light & Power, LLC | 11 Smith St Englewood, NJ 07631 | T: 201-416-4160 | F: 208-979-4613 | info@metrolightandpower.com | www.metrolightandpower.com