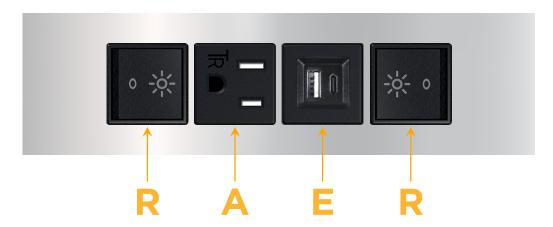

# **Module/Port Options:**

- **Tamper Resistant AC Receptacle**
- USB-A & USB-C (20W)
- Double USB-A (Fast Charging Ports 18W)
- **HDMI**
- CAT 6
- 12 RJ 12
- X Switched AC
- 3-Way Switch (Low Voltage)
- V USB-C (45W High Speed Charging Port)
- USB-C (25W High Speed Charging Port)
- R Switched AC (Rocker Switch)
- D **Dimmer Switch**

## **Modules/Ports:**

- R Switched AC (Rocker Switch)
- A Tamper Resistant AC Receptacle
- E USB-A & USB-C (20W)