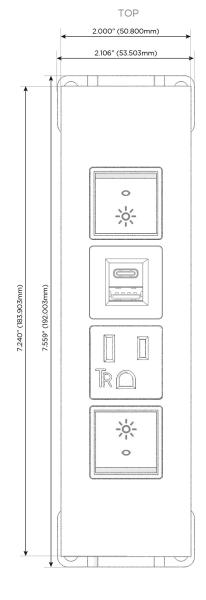

# **Module/Port Options:**

- **Tamper Resistant AC Receptacle**
- USB-A & USB-C (20W)
- Double USB-A (Fast Charging Ports 18W)
- **HDMI**
- CAT 6
- 12 RJ 12
- X Switched AC
- 3-Way Switch (Low Voltage)
- V USB-C (45W High Speed Charging Port)
- USB-C (25W High Speed Charging Port)
- R Switched AC (Rocker Switch)
- D **Dimmer Switch**

## **Modules/Ports:**

- R Switched AC (Rocker Switch)
- A Tamper Resistant AC Receptacle
- E USB-A & USB-C (20W)