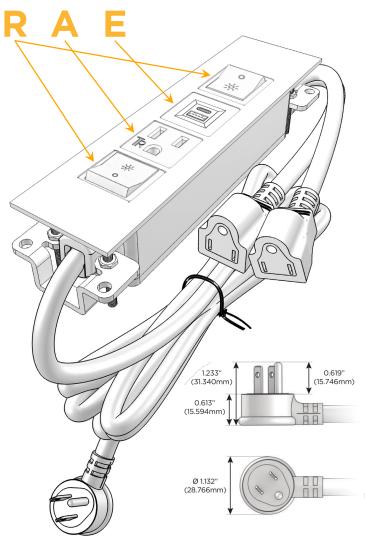

### Plug:

Supplied with Low Profile Flat 45° Angle 120 VAC

Optional Standard Straight 120 VAC Plug

Optional Straight 120 VAC Pass-through Plug

- CLEAN, COMPACT DESIGN
- **STREAMLINED**
- LOW PROFILE
- SIDE-EXITING CORDS
- **PLUG & PLAY**
- 6' AC CORD & PLUG (FLAT PLUG STANDARD)
- **CUSTOMIZABLE CONFIGURATIONS AND FINISHES**
- **UL LISTED FOR MOUNTING IN FURNITURE**
- 15A

## **Modules/Ports:**

- R Switched AC (Rocker Switch)
- A Tamper Resistant AC Receptacle
- E USB-A & USB-C (20W)