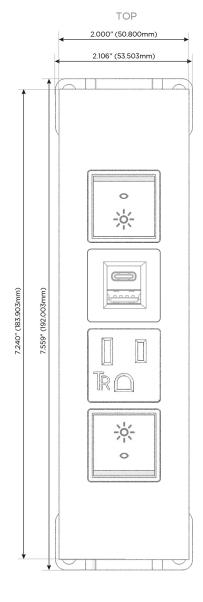

## **Module/Port Options:**

- **Tamper Resistant AC Receptacle**
- USB-A & USB-C (20W)
- Double USB-A (Fast Charging Ports 18W)
- **HDMI**
- CAT 6
- 12 RJ 12
- X Switched AC
- 3-Way Switch (Low Voltage)
- V USB-C (45W High Speed Charging Port)
- USB-C (25W High Speed Charging Port)
- R Switched AC (Rocker Switch)
- D Dimmer Switch

## **Modules/Ports:**

- R Switched AC (Rocker Switch)
- A Tamper Resistant AC Receptacle
- E USB-A & USB-C (20W)