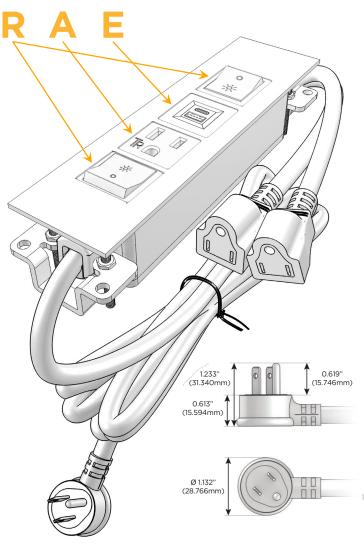

## Plug:

Supplied with Low Profile Flat 45° Angle 120 VAC

Optional Standard Straight 120 VAC Plug

Optional Straight 120 VAC Pass-through Plug

- CLEAN, COMPACT DESIGN
- **STREAMLINED**
- LOW PROFILE
- SIDE-EXITING CORDS
- **PLUG & PLAY**
- 6' AC CORD & PLUG (FLAT PLUG STANDARD)
- **CUSTOMIZABLE CONFIGURATIONS AND FINISHES**
- **UL LISTED FOR MOUNTING IN FURNITURE**
- 15A

## **Modules/Ports:**

- R Switched AC (Rocker Switch)
- A Tamper Resistant AC Receptacle
- E USB-A & USB-C (20W)