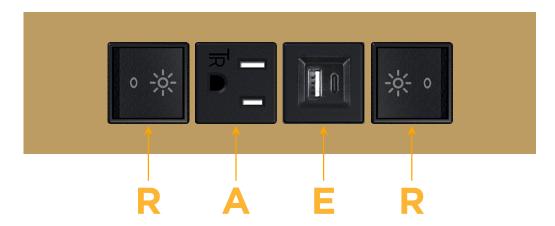

## **Modules/Ports:**

- R Switched AC (Rocker Switch)
- A Tamper Resistant AC Receptacle
- E USB-A & USB-C (20W)