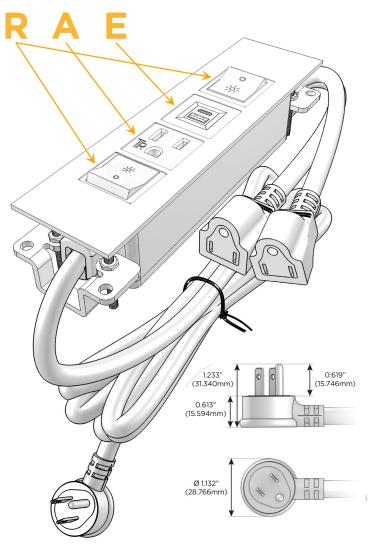

### Plug:

Supplied with Low Profile Flat 45° Angle 120 VAC Plug

Optional Standard Straight 120 VAC Plug

Optional Straight 120 VAC Pass-through Plug

- CLEAN, COMPACT DESIGN
- STREAMLINED
- LOW PROFILE
- SIDE-EXITING CORDS
- PLUG & PLAY
- 6' AC CORD & PLUG (FLAT PLUG STANDARD)
- CUSTOMIZABLE CONFIGURATIONS AND FINISHES
- UL LISTED FOR MOUNTING IN FURNITURE
- 15A

## **Modules/Ports:**

- R Switched AC (Rocker Switch)
- A Tamper Resistant AC Receptacle
- E USB-A & USB-C (20W)