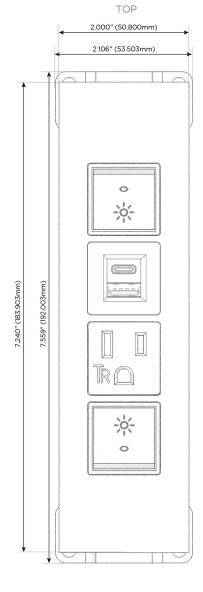

## **Module/Port Options:**

- A Tamper Resistant AC Receptacle
- E USB-A & USB-C (20W)
- M Double USB-A (Fast Charging Ports 18W)
- H HDMI
- 6 CAT 6
- 12 RJ 12
- X Switched AC
- Y 3-Way Switch (Low Voltage)
- V USB-C (45W High Speed Charging Port)
- S USB-C (25W High Speed Charging Port)
- R Switched AC (Rocker Switch)
- Dimmer Switch

## **Modules/Ports:**

- R Switched AC (Rocker Switch)
- A Tamper Resistant AC Receptacle
- E USB-A & USB-C (20W)