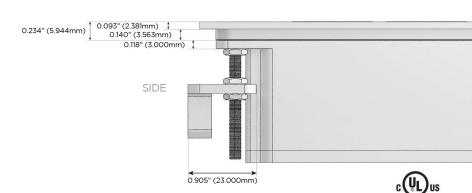

rt)
- S USB-C (25W High Speed Charging Port)
- R Switched AC (Rocker Switch)
- Dimmer Switch

### Plug:

Supplied with Low Profile Flat 45° Angle 120 VAC Plug

Optional Standard Straight 120 VAC Plug

Optional Straight 120 VAC Pass-through Plug

- CLEAN, COMPACT DESIGN
- STREAMLINED
- LOW PROFILE
- SIDE-EXITING CORDS
- PLUG & PLAY
- 6' AC CORD & PLUG (FLAT PLUG STANDARD)
- CUSTOMIZABLE CONFIGURATIONS AND FINISHES
- UL LISTED FOR MOUNTING IN FURNITURE
- 15A





### AC POWER & DATA CONNECTIVITY SOLUTION

M-POWER-4T-RAER-BZ5ATP

## Distributed by



Mormax Company, Inc.

<u>&</u>

914-699-0101

sales@mormax.com
mormax.com

8 Westchester Plaza Elmsford, NY 10523

Specs:

## **Modules/Ports:**

- R Switched AC (Rocker Switch)
- A Tamper Resistant AC Receptacle
- E USB-A & USB-C (20W)