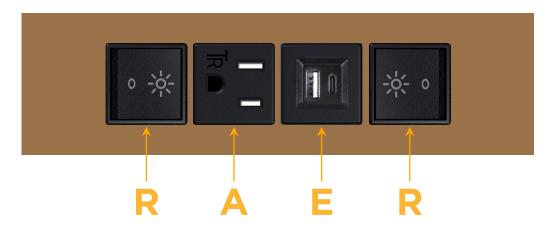

## **Modules/Ports:**

- R Switched AC (Rocker Switch)
- A Tamper Resistant AC Receptacle
- E USB-A & USB-C (20W)