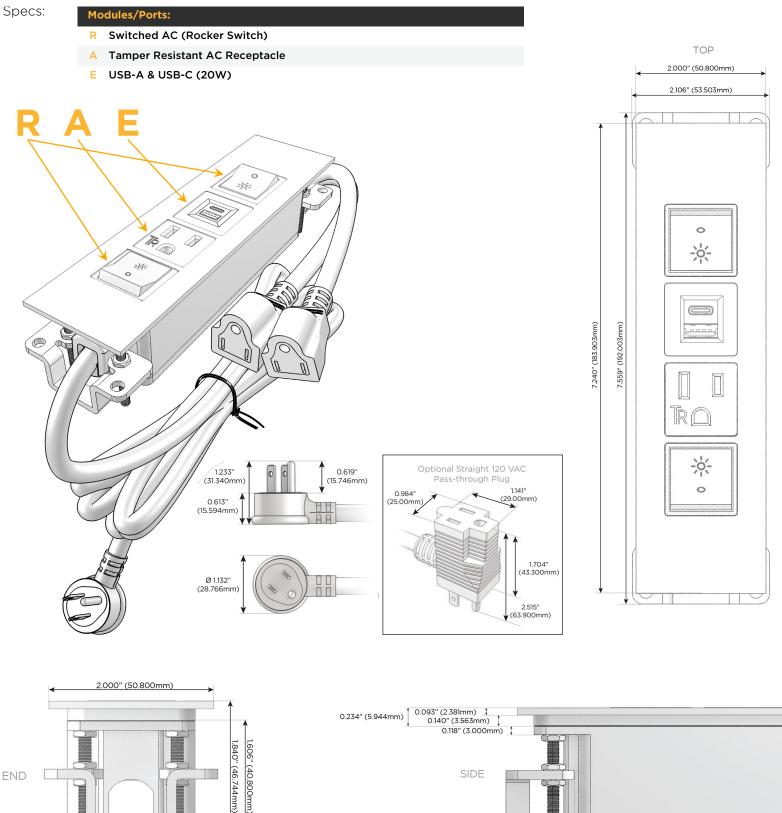

### Module/Port Options:

- **Tamper Resistant AC Receptacle** Α
- USB-A & USB-C (20W) E
- Double USB-A (Fast Charging Ports 18W) Μ
- HDMI H.
- CAT 6 6
- 12 RJ 12
- X Switched AC
- 3-Way Switch (Low Voltage) Y
- V USB-C (45W High Speed Charging Port)
- S USB-C (25W High Speed Charging Port)
- R Switched AC (Rocker Switch)
- D Dimmer Switch

#### Plug:

Supplied with Low Profile Flat 45° Angle 120 VAC Plug

**Optional Standard Straight 120 VAC Plug** 

Optional Straight 120 VAC Pass-through Plug

- CLEAN, COMPACT DESIGN
- STREAMLINED
- LOW PROFILE
- SIDE-EXITING CORDS
- **PLUG & PLAY**
- 6' AC CORD & PLUG (FLAT PLUG STANDARD)
- CUSTOMIZABLE CONFIGURATIONS AND FINISHES
- UL LISTED FOR MOUNTING IN FURNITURE
- 15A