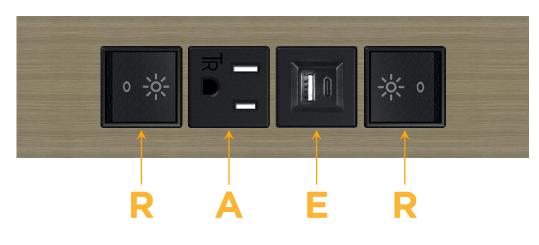

### Module/Port Options:

- **Tamper Resistant AC Receptacle** Α
- USB-A & USB-C (20W) E
- Double USB-A (Fast Charging Ports 18W) Μ
- HDMI H.
- CAT 6 6
- 12 RJ 12
- X Switched AC
- 3-Way Switch (Low Voltage) Y
- V USB-C (45W High Speed Charging Port)
- S USB-C (25W High Speed Charging Port)
- R Switched AC (Rocker Switch)
- D Dimmer Switch