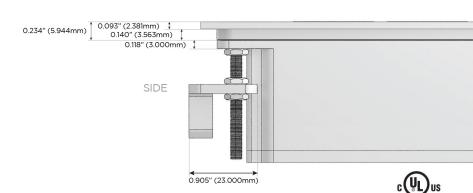

rt)
- USB-C (25W High Speed Charging Port)
- R Switched AC (Rocker Switch)
- D Dimmer Switch

#### Plug:

Supplied with Low Profile Flat 45° Angle 120 VAC

Optional Standard Straight 120 VAC Plug

Optional Straight 120 VAC Pass-through Plug

- CLEAN, COMPACT DESIGN
- **STREAMLINED**
- LOW PROFILE
- SIDE-EXITING CORDS
- **PLUG & PLAY**
- 6' AC CORD & PLUG (FLAT PLUG STANDARD)
- **CUSTOMIZABLE CONFIGURATIONS AND FINISHES**
- **UL LISTED FOR MOUNTING IN FURNITURE**
- 15A





#### AC POWER & DATA CONNECTIVITY SOLUTION

M-POWER-4T-RAER-BZ4TP

Specs:

## Distributed by



Mormax Company, Inc. 8 Westchester Plaza

Elmsford, NY 10523

914-699-0101

mormax.com

sales@mormax.com

# **Modules/Ports:**

- Switched AC (Rocker Switch)
- **Tamper Resistant AC Receptacle**
- USB-A & USB-C (20W)