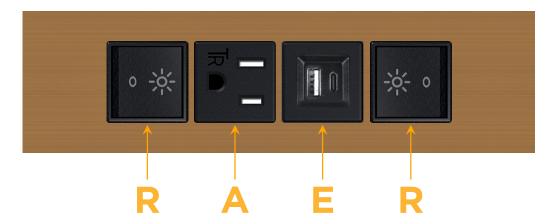

#### **Module/Port Options:**

- **Tamper Resistant AC Receptacle**
- USB-A & USB-C (20W)
- Double USB-A (Fast Charging Ports 18W)
- **HDMI**
- CAT 6
- 12 RJ 12
- X Switched AC
- 3-Way Switch (Low Voltage)
- V USB-C (45W High Speed Charging Port)
- USB-C (25W High Speed Charging Port)
- R Switched AC (Rocker Switch)
- D Dimmer Switch

# **Modules/Ports:**

- Switched AC (Rocker Switch)
- **Tamper Resistant AC Receptacle**
- USB-A & USB-C (20W)