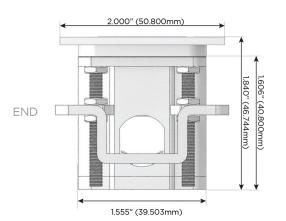

Port)
- USB-C (25W High Speed Charging Port)
- R Switched AC (Rocker Switch)
- D Dimmer Switch

#### Plug:

Supplied with Low Profile Flat 45° Angle 120 VAC

Optional Standard Straight 120 VAC Plug

Optional Straight 120 VAC Pass-through Plug

- CLEAN, COMPACT DESIGN
- **STREAMLINED**
- LOW PROFILE
- SIDE-EXITING CORDS
- **PLUG & PLAY**
- 6' AC CORD & PLUG (FLAT PLUG STANDARD)
- **CUSTOMIZABLE CONFIGURATIONS AND FINISHES**
- **UL LISTED FOR MOUNTING IN FURNITURE**
- 15A





#### AC POWER & DATA CONNECTIVITY SOLUTION

M-POWER-4T-RAER-BZ4TP

Specs:

## Distributed by



Mormax Company, Inc. 8 Westchester Plaza

Elmsford, NY 10523

914-699-0101

mormax.com

sales@mormax.com

# **Modules/Ports:**

- Switched AC (Rocker Switch)
- **Tamper Resistant AC Receptacle**
- USB-A & USB-C (20W)