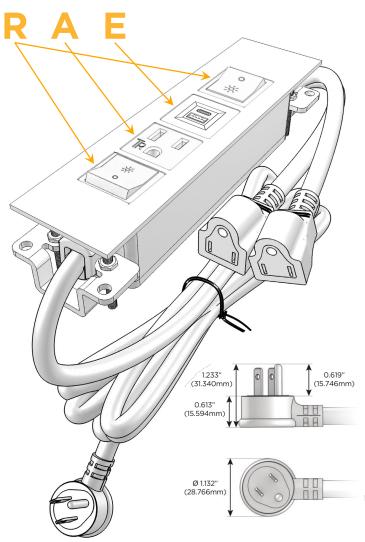

#### Plug:

Supplied with Low Profile Flat 45° Angle 120 VAC

Optional Standard Straight 120 VAC Plug

Optional Straight 120 VAC Pass-through Plug

- CLEAN, COMPACT DESIGN
- **STREAMLINED**
- LOW PROFILE
- SIDE-EXITING CORDS
- **PLUG & PLAY**
- 6' AC CORD & PLUG (FLAT PLUG STANDARD)
- **CUSTOMIZABLE CONFIGURATIONS AND FINISHES**
- **UL LISTED FOR MOUNTING IN FURNITURE**
- 15A