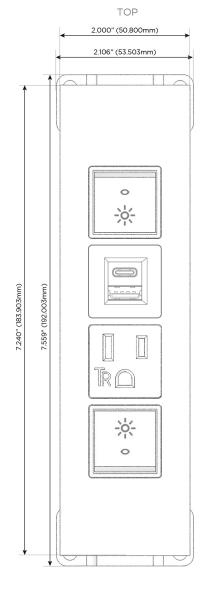

g Port)
- USB-C (25W High Speed Charging Port)
- R Switched AC (Rocker Switch)
- D Dimmer Switch

#### Plug:

Supplied with Low Profile Flat 45° Angle 120 VAC

Optional Standard Straight 120 VAC Plug

Optional Straight 120 VAC Pass-through Plug

- CLEAN, COMPACT DESIGN
- **STREAMLINED**
- LOW PROFILE
- SIDE-EXITING CORDS
- **PLUG & PLAY**
- 6' AC CORD & PLUG (FLAT PLUG STANDARD)
- **CUSTOMIZABLE CONFIGURATIONS AND FINISHES**
- **UL LISTED FOR MOUNTING IN FURNITURE**
- 15A





#### AC POWER & DATA CONNECTIVITY SOLUTION

M-POWER-4T-RAER-BZ4TP

Specs:

## Distributed by



Mormax Company, Inc. 8 Westchester Plaza

Elmsford, NY 10523

914-699-0101

mormax.com

sales@mormax.com

# **Modules/Ports:**

- Switched AC (Rocker Switch)
- **Tamper Resistant AC Receptacle**
- USB-A & USB-C (20W)