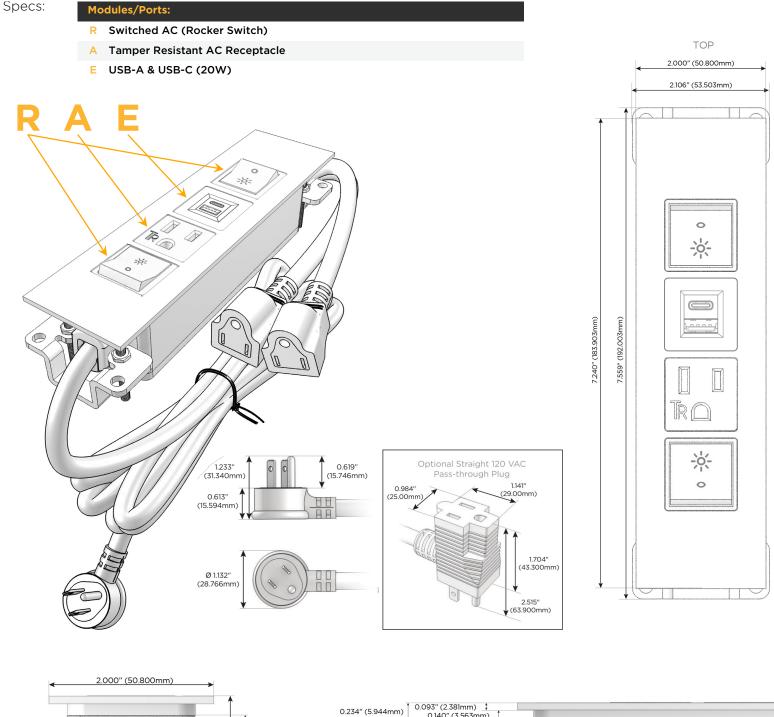

### Module/Port Options:

- **Tamper Resistant AC Receptacle** Α
- USB-A & USB-C (20W) E
- Double USB-A (Fast Charging Ports 18W) Μ
- HDMI H.
- CAT 6 6
- 12 RJ 12
- X Switched AC
- 3-Way Switch (Low Voltage) Y
- USB-C (45W High Speed Charging Port) V
- S USB-C (25W High Speed Charging Port)
- R Switched AC (Rocker Switch)
- D **Dimmer Switch**

#### Plug:

Supplied with Low Profile Flat 45° Angle 120 VAC Plug

- **Optional Standard Straight 120 VAC Plug**
- Optional Straight 120 VAC Pass-through Plug

- CLEAN, COMPACT DESIGN
- STREAMLINED
- LOW PROFILE
- SIDE-EXITING CORDS
- **PLUG & PLAY**
- 6' AC CORD & PLUG (FLAT PLUG STANDARD)
- CUSTOMIZABLE CONFIGURATIONS AND FINISHES
- UL LISTED FOR MOUNTING IN FURNITURE
- 15A