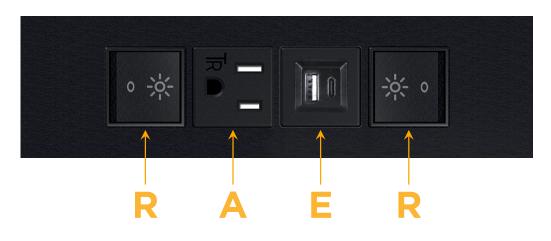

### Module/Port Options:

- **Tamper Resistant AC Receptacle** Α
- USB-A & USB-C (20W) E
- Double USB-A (Fast Charging Ports 18W) Μ
- HDMI H.
- CAT 6 6
- 12 RJ 12
- X Switched AC
- 3-Way Switch (Low Voltage) Y
- USB-C (45W High Speed Charging Port) V
- S USB-C (25W High Speed Charging Port)
- R Switched AC (Rocker Switch)
- D **Dimmer Switch**