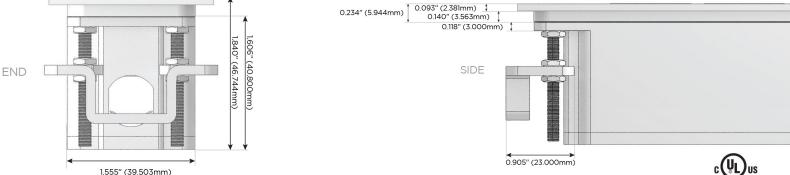

#### Plug:

Supplied with Low Profile Flat 45° Angle 120 VAC Plug

- **Optional Standard Straight 120 VAC Plug**
- Optional Straight 120 VAC Pass-through Plug

- CLEAN, COMPACT DESIGN
- STREAMLINED
- LOW PROFILE
- SIDE-EXITING CORDS
- **PLUG & PLAY**
- 6' AC CORD & PLUG (FLAT PLUG STANDARD)
- CUSTOMIZABLE CONFIGURATIONS AND FINISHES
- UL LISTED FOR MOUNTING IN FURNITURE
- 15A