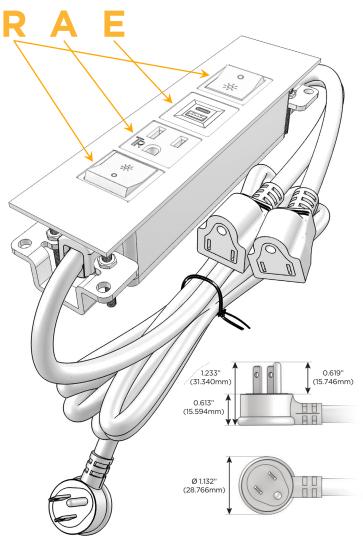

#### Plug:

Supplied with Low Profile Flat 45° Angle 120 VAC

Optional Standard Straight 120 VAC Plug

Optional Straight 120 VAC Pass-through Plug

- CLEAN, COMPACT DESIGN
- **STREAMLINED**
- LOW PROFILE
- SIDE-EXITING CORDS
- **PLUG & PLAY**
- 6' AC CORD & PLUG (FLAT PLUG STANDARD)
- **CUSTOMIZABLE CONFIGURATIONS AND FINISHES**
- **UL LISTED FOR MOUNTING IN FURNITURE**
- 15A

## **Modules/Ports:**

- R Switched AC (Rocker Switch)
- A Tamper Resistant AC Receptacle
- E USB-A & USB-C (20W)