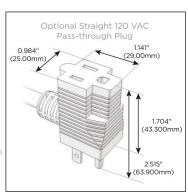

#### Plug:

Supplied with Low Profile Flat 45° Angle 120 VAC

Optional Standard Straight 120 VAC Plug

Optional Straight 120 VAC Pass-through Plug

- CLEAN, COMPACT DESIGN
- **STREAMLINED**
- LOW PROFILE
- SIDE-EXITING CORDS
- **PLUG & PLAY**
- 6' AC CORD & PLUG (FLAT PLUG STANDARD)
- **CUSTOMIZABLE CONFIGURATIONS AND FINISHES**
- **UL LISTED FOR MOUNTING IN FURNITURE**
- 15A