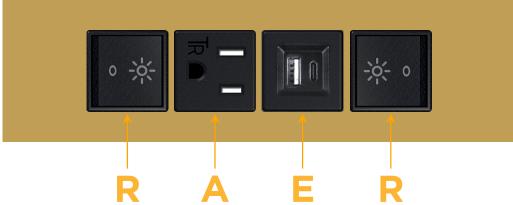

## **Modules/Ports:**

- R Switched AC (Rocker Switch)
- A Tamper Resistant AC Receptacle
- E USB-A & USB-C (20W)