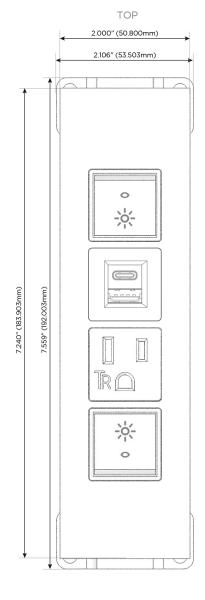

## **Modules/Ports:**

- R Switched AC (Rocker Switch)
- A Tamper Resistant AC Receptacle
- E USB-A & USB-C (20W)