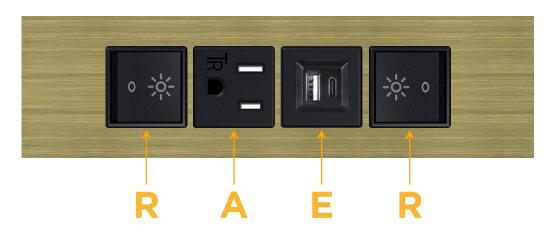

## S: Module/Port Options:

- A Tamper Resistant AC Receptacle
- E USB-A & USB-C (20W)
- M Double USB-A (Fast Charging Ports 18W)
- H HDMI
- 6 CAT 6
- 12 RJ 12
- X Switched AC
- Y 3-Way Switch (Low Voltage)
- V USB-C (45W High Speed Charging Port)
- S USB-C (25W High Speed Charging Port)
- R Switched AC (Rocker Switch)
- D Dimmer Switch