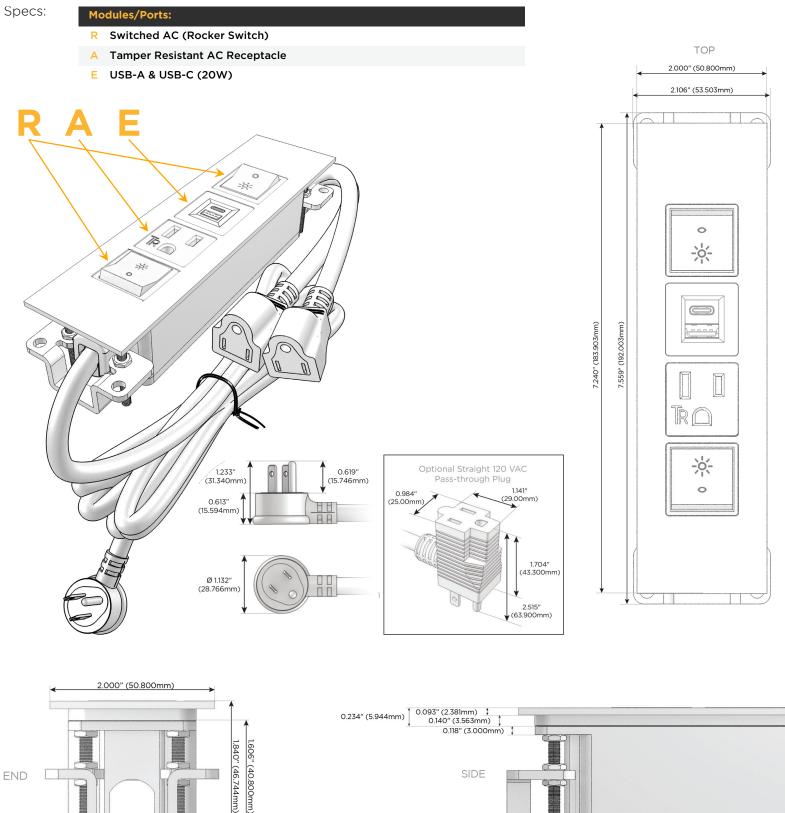

## S: Module/Port Options:

- A Tamper Resistant AC Receptacle
- E USB-A & USB-C (20W)
- M Double USB-A (Fast Charging Ports 18W)
- H HDMI
- 6 CAT 6
- 12 RJ 12
- X Switched AC
- Y 3-Way Switch (Low Voltage)
- V USB-C (45W High Speed Charging Port)
- S USB-C (25W High Speed Charging Port)
- R Switched AC (Rocker Switch)
- D Dimmer Switch

#### Plug:

Supplied with Low Profile Flat 45° Angle 120 VAC Plug

**Optional Standard Straight 120 VAC Plug** 

Optional Straight 120 VAC Pass-through Plug

- CLEAN, COMPACT DESIGN
- STREAMLINED
- LOW PROFILE
- SIDE-EXITING CORDS
- PLUG & PLAY
- 6' AC CORD & PLUG (FLAT PLUG STANDARD)
- CUSTOMIZABLE CONFIGURATIONS AND FINISHES
- UL LISTED FOR MOUNTING IN FURNITURE
- 15A

# AC POWER & DATA CONNECTIVITY SOLUTION

M-POWER-4T-RAER-BRAATP

END

1.555" (39.503mm)

Mormax Company, Inc. 8 Westchester Plaza Elmsford, NY 10523

C 914-699-0101 sales@mormax.com  $\bigtriangledown$ mormax.com

SIDE

0.905" (23.000mm)

© 2024 Metro Light & Power, LLC. All rights reserved. US Patent No(s) 10,841,990; 10,847,959; other Patents Pending Metro Light & Power, LLC | 11 Smith St Englewood, NJ 07631 | T: 201-416-4160 | F: 208-979-4613 | info@metrolightandpower.com | www.metrolightandpower.com