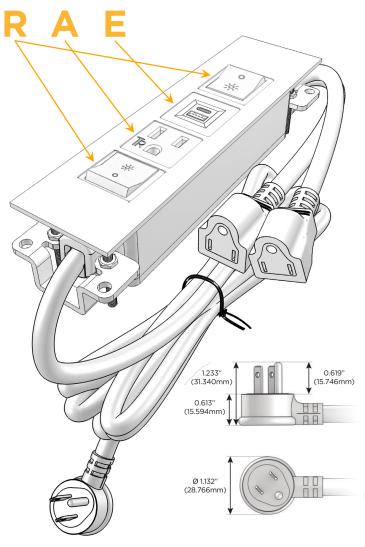

### Plug:

Supplied with Low Profile Flat 45° Angle 120 VAC

Optional Standard Straight 120 VAC Plug

Optional Straight 120 VAC Pass-through Plug

- CLEAN, COMPACT DESIGN
- **STREAMLINED**
- LOW PROFILE
- SIDE-EXITING CORDS
- **PLUG & PLAY**
- 6' AC CORD & PLUG (FLAT PLUG STANDARD)
- **CUSTOMIZABLE CONFIGURATIONS AND FINISHES**
- **UL LISTED FOR MOUNTING IN FURNITURE**
- 15A

# **Modules/Ports:**

- R Switched AC (Rocker Switch)
- A Tamper Resistant AC Receptacle
- E USB-A & USB-C (20W)