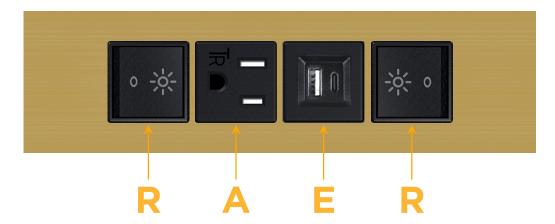

# **Modules/Ports:**

- R Switched AC (Rocker Switch)
- A Tamper Resistant AC Receptacle
- E USB-A & USB-C (20W)