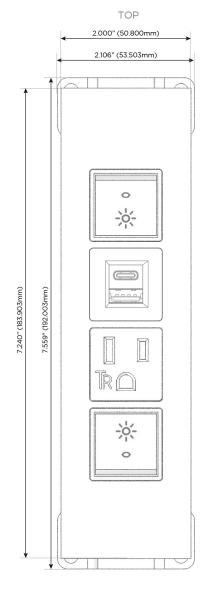

### **Module/Port Options:**

- **Tamper Resistant AC Receptacle**
- USB-A & USB-C (20W)
- Double USB-A (Fast Charging Ports 18W)
- **HDMI**
- CAT 6
- 12 RJ 12
- X Switched AC
- 3-Way Switch (Low Voltage)
- V USB-C (45W High Speed Charging Port)
- USB-C (25W High Speed Charging Port)
- R Switched AC (Rocker Switch)
- D Dimmer Switch

# **Modules/Ports:**

- R Switched AC (Rocker Switch)
- A Tamper Resistant AC Receptacle
- E USB-A & USB-C (20W)