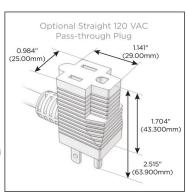

### Plug:

Supplied with Low Profile Flat 45° Angle 120 VAC

Optional Standard Straight 120 VAC Plug

Optional Straight 120 VAC Pass-through Plug

- CLEAN, COMPACT DESIGN
- **STREAMLINED**
- LOW PROFILE
- SIDE-EXITING CORDS
- **PLUG & PLAY**
- 6' AC CORD & PLUG (FLAT PLUG STANDARD)
- **CUSTOMIZABLE CONFIGURATIONS AND FINISHES**
- **UL LISTED FOR MOUNTING IN FURNITURE**
- 15A