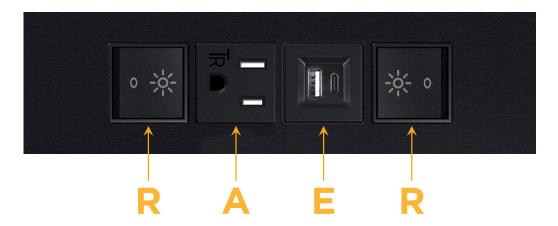

## Specs: Modules/Ports:

- R Switched AC (Rocker Switch)
- A Tamper Resistant AC Receptacle
- E USB-A & USB-C (20W)