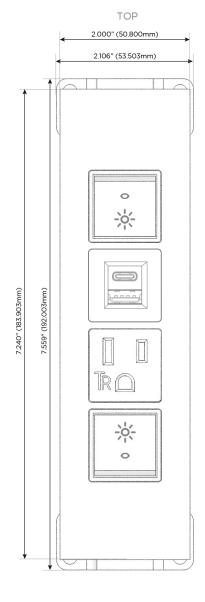

## Specs: Modules/Ports:

- R Switched AC (Rocker Switch)
- A Tamper Resistant AC Receptacle
- E USB-A & USB-C (20W)