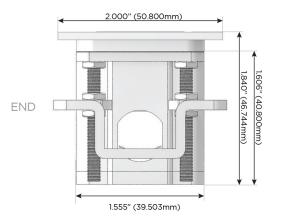

### Plug:

Supplied with Low Profile Flat 45° Angle 120 VAC

Optional Standard Straight 120 VAC Plug

Optional Straight 120 VAC Pass-through Plug

- CLEAN, COMPACT DESIGN
- **STREAMLINED**
- LOW PROFILE
- SIDE-EXITING CORDS
- **PLUG & PLAY**
- 6' AC CORD & PLUG (FLAT PLUG STANDARD)
- **CUSTOMIZABLE CONFIGURATIONS AND FINISHES**
- **UL LISTED FOR MOUNTING IN FURNITURE**
- 15A