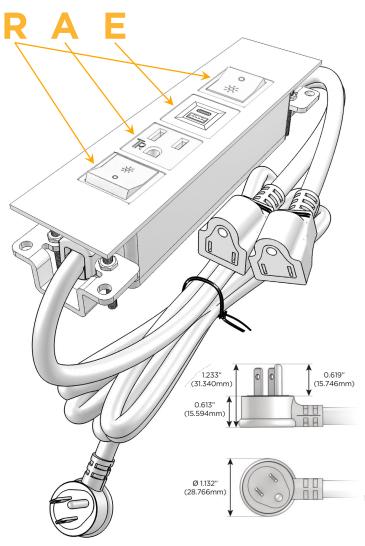

### Plug:

Supplied with Low Profile Flat 45° Angle 120 VAC

Optional Standard Straight 120 VAC Plug

Optional Straight 120 VAC Pass-through Plug

- CLEAN, COMPACT DESIGN
- **STREAMLINED**
- LOW PROFILE
- SIDE-EXITING CORDS
- **PLUG & PLAY**
- 6' AC CORD & PLUG (FLAT PLUG STANDARD)
- **CUSTOMIZABLE CONFIGURATIONS AND FINISHES**
- **UL LISTED FOR MOUNTING IN FURNITURE**
- 15A

## Specs: Modules/Ports:

- R Switched AC (Rocker Switch)
- A Tamper Resistant AC Receptacle
- E USB-A & USB-C (20W)