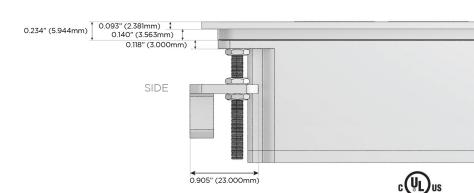

### Plug:

Supplied with Low Profile Flat 45° Angle 120 VAC

Optional Standard Straight 120 VAC Plug

Optional Straight 120 VAC Pass-through Plug

- CLEAN, COMPACT DESIGN
- **STREAMLINED**
- LOW PROFILE
- SIDE-EXITING CORDS
- **PLUG & PLAY**
- 6' AC CORD & PLUG (FLAT PLUG STANDARD)
- **CUSTOMIZABLE CONFIGURATIONS AND FINISHES**
- **UL LISTED FOR MOUNTING IN FURNITURE**
- 15A