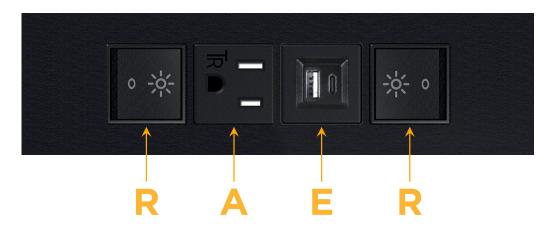

#### **Module/Port Options:**

- **Tamper Resistant AC Receptacle**
- USB-A & USB-C (20W)
- Double USB-A (Fast Charging Ports 18W)
- **HDMI**
- CAT 6
- **RJ 12**
- X Switched AC
- 3-Way Switch (Low Voltage)
- USB-C (45W High Speed Charging Port)
- USB-C (25W High Speed Charging Port)
- R Switched AC (Rocker Switch)
- D **Dimmer Switch**

# Distributed by

Mormax Company, Inc.

914-699-0101

8 Westchester Plaza Elmsford, NY 10523

sales@mormax.com mormax.com

Specs: **Modules/Ports:** 

Switched AC (Rocker Switch)

**Tamper Resistant AC Receptacle** 

USB-A & USB-C (20W)