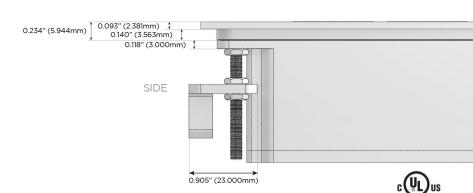

Port)
- USB-C (25W High Speed Charging Port)
- R Switched AC (Rocker Switch)
- D **Dimmer Switch**

#### Plug:

Supplied with Low Profile Flat 45° Angle 120 VAC

Optional Standard Straight 120 VAC Plug

Optional Straight 120 VAC Pass-through Plug

- CLEAN, COMPACT DESIGN
- **STREAMLINED**
- LOW PROFILE
- SIDE-EXITING CORDS
- **PLUG & PLAY**
- 6' AC CORD & PLUG (FLAT PLUG STANDARD)
- **CUSTOMIZABLE CONFIGURATIONS AND FINISHES**
- **UL LISTED FOR MOUNTING IN FURNITURE**
- 15A





#### AC POWER & DATA CONNECTIVITY SOLUTION

M-POWER-4T-RAER-B2ATP

# Distributed by



Mormax Company, Inc.

914-699-0101

8 Westchester Plaza Elmsford, NY 10523

sales@mormax.com mormax.com

Specs: **Modules/Ports:** 

Switched AC (Rocker Switch)

**Tamper Resistant AC Receptacle** 

USB-A & USB-C (20W)