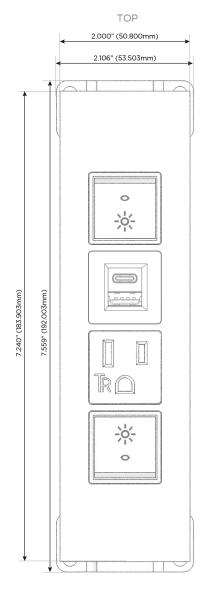

#### **Module/Port Options:**

- **Tamper Resistant AC Receptacle**
- USB-A & USB-C (20W)
- Double USB-A (Fast Charging Ports 18W)
- **HDMI**
- CAT 6
- **RJ 12**
- X Switched AC
- 3-Way Switch (Low Voltage)
- USB-C (45W High Speed Charging Port)
- USB-C (25W High Speed Charging Port)
- R Switched AC (Rocker Switch)
- D **Dimmer Switch**

# Distributed by

Mormax Company, Inc.

914-699-0101

8 Westchester Plaza Elmsford, NY 10523

sales@mormax.com mormax.com

Specs: **Modules/Ports:** 

Switched AC (Rocker Switch)

**Tamper Resistant AC Receptacle** 

USB-A & USB-C (20W)