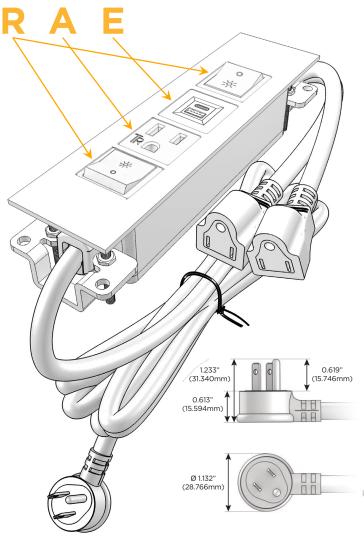

#### Plug:

Supplied with Low Profile Flat 45° Angle 120 VAC

Optional Standard Straight 120 VAC Plug

Optional Straight 120 VAC Pass-through Plug

- CLEAN, COMPACT DESIGN
- **STREAMLINED**
- LOW PROFILE
- SIDE-EXITING CORDS
- **PLUG & PLAY**
- 6' AC CORD & PLUG (FLAT PLUG STANDARD)
- **CUSTOMIZABLE CONFIGURATIONS AND FINISHES**
- **UL LISTED FOR MOUNTING IN FURNITURE**
- 15A