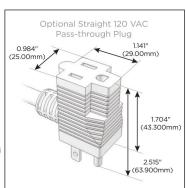

#### Plug:

Supplied with Low Profile Flat 45° Angle 120 VAC

Optional Standard Straight 120 VAC Plug

Optional Straight 120 VAC Pass-through Plug

- CLEAN, COMPACT DESIGN
- **STREAMLINED**
- LOW PROFILE
- SIDE-EXITING CORDS
- **PLUG & PLAY**
- 6' AC CORD & PLUG (FLAT PLUG STANDARD)
- **CUSTOMIZABLE CONFIGURATIONS AND FINISHES**
- **UL LISTED FOR MOUNTING IN FURNITURE**
- 15A