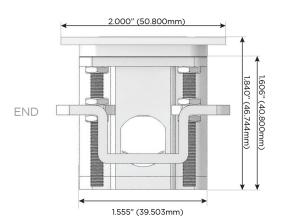

ng Port)
- USB-C (25W High Speed Charging Port)
- R Switched AC (Rocker Switch)
- D **Dimmer Switch**

#### Plug:

Supplied with Low Profile Flat 45° Angle 120 VAC

Optional Standard Straight 120 VAC Plug

Optional Straight 120 VAC Pass-through Plug

- CLEAN, COMPACT DESIGN
- **STREAMLINED**
- LOW PROFILE
- SIDE-EXITING CORDS
- **PLUG & PLAY**
- 6' AC CORD & PLUG (FLAT PLUG STANDARD)
- **CUSTOMIZABLE CONFIGURATIONS AND FINISHES**
- **UL LISTED FOR MOUNTING IN FURNITURE**
- 15A





#### AC POWER & DATA CONNECTIVITY SOLUTION

M-POWER-4T-RAER-B2ATP

# Distributed by



Mormax Company, Inc.

914-699-0101

8 Westchester Plaza Elmsford, NY 10523

sales@mormax.com mormax.com

Specs: **Modules/Ports:** 

Switched AC (Rocker Switch)

**Tamper Resistant AC Receptacle** 

USB-A & USB-C (20W)