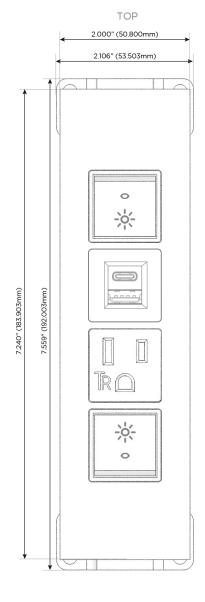

#### **Module/Port Options:**

- **Tamper Resistant AC Receptacle**
- USB-A & USB-C (20W)
- Double USB-A (Fast Charging Ports 18W)
- **HDMI**
- CAT 6
- 12 RJ 12
- X Switched AC
- 3-Way Switch (Low Voltage)
- V USB-C (45W High Speed Charging Port)
- USB-C (25W High Speed Charging Port)
- R Switched AC (Rocker Switch)
- D **Dimmer Switch**

## Specs: Modules/Ports:

- R Switched AC (Rocker Switch)
- A Tamper Resistant AC Receptacle
- E USB-A & USB-C (20W)