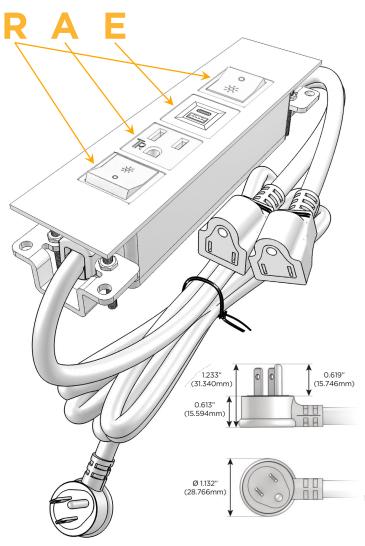

#### Plug:

Supplied with Low Profile Flat 45° Angle 120 VAC

Optional Standard Straight 120 VAC Plug

Optional Straight 120 VAC Pass-through Plug

- CLEAN, COMPACT DESIGN
- **STREAMLINED**
- LOW PROFILE
- SIDE-EXITING CORDS
- **PLUG & PLAY**
- 6' AC CORD & PLUG (FLAT PLUG STANDARD)
- **CUSTOMIZABLE CONFIGURATIONS AND FINISHES**
- **UL LISTED FOR MOUNTING IN FURNITURE**
- 15A

## Specs: Modules/Ports:

- R Switched AC (Rocker Switch)
- A Tamper Resistant AC Receptacle
- E USB-A & USB-C (20W)