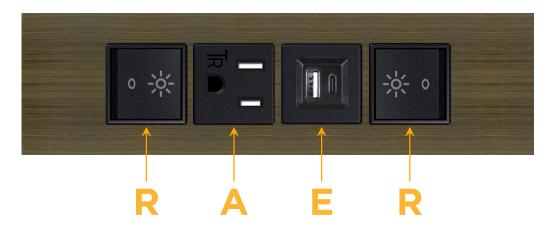

## Specs: Modules/Ports:

- R Switched AC (Rocker Switch)
- A Tamper Resistant AC Receptacle
- E USB-A & USB-C (20W)