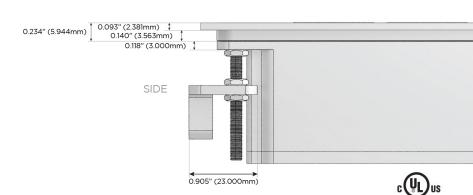

#### Plug:

Supplied with Low Profile Flat 45° Angle 120 VAC

Optional Standard Straight 120 VAC Plug

Optional Straight 120 VAC Pass-through Plug

- CLEAN, COMPACT DESIGN
- **STREAMLINED**
- LOW PROFILE
- SIDE-EXITING CORDS
- **PLUG & PLAY**
- 6' AC CORD & PLUG (FLAT PLUG STANDARD)
- **CUSTOMIZABLE CONFIGURATIONS AND FINISHES**
- **UL LISTED FOR MOUNTING IN FURNITURE**
- 15A