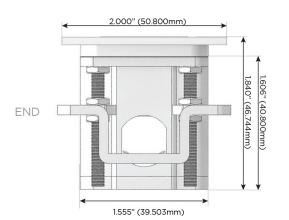

#### Plug:

Supplied with Low Profile Flat 45° Angle 120 VAC

Optional Standard Straight 120 VAC Plug

Optional Straight 120 VAC Pass-through Plug

- CLEAN, COMPACT DESIGN
- **STREAMLINED**
- LOW PROFILE
- SIDE-EXITING CORDS
- **PLUG & PLAY**
- 6' AC CORD & PLUG (FLAT PLUG STANDARD)
- **CUSTOMIZABLE CONFIGURATIONS AND FINISHES**
- **UL LISTED FOR MOUNTING IN FURNITURE**
- 15A