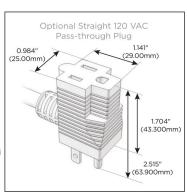

#### Plug:

Supplied with Low Profile Flat 45° Angle 120 VAC

Optional Standard Straight 120 VAC Plug

Optional Straight 120 VAC Pass-through Plug

- CLEAN, COMPACT DESIGN
- **STREAMLINED**
- LOW PROFILE
- SIDE-EXITING CORDS
- **PLUG & PLAY**
- 6' AC CORD & PLUG (FLAT PLUG STANDARD)
- **CUSTOMIZABLE CONFIGURATIONS AND FINISHES**
- **UL LISTED FOR MOUNTING IN FURNITURE**
- 15A