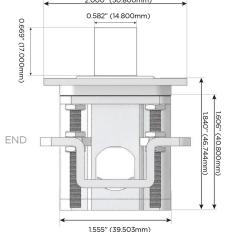

### Plug:

Supplied with Low Profile Flat 45° Angle 120 VAC

Optional Standard Straight 120 VAC Plug

Optional Straight 120 VAC Pass-through Plug

- CLEAN, COMPACT DESIGN
- **STREAMLINED**
- LOW PROFILE
- SIDE-EXITING CORDS
- **PLUG & PLAY**
- 6' AC CORD & PLUG (FLAT PLUG STANDARD)
- **CUSTOMIZABLE CONFIGURATIONS AND FINISHES**
- ETL LISTED FOR MOUNTING IN FURNITURE
- 15A