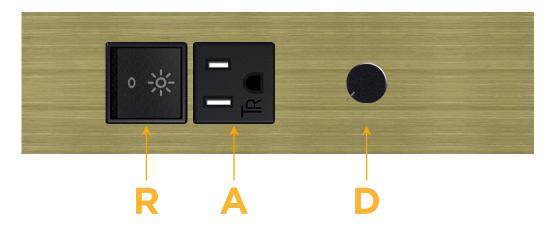

# **Modules/Ports:**

- R Switched AC (Rocker Switch)
- A Tamper Resistant AC Receptacle
- Dimmer Switch

0.234" (5.944mm)