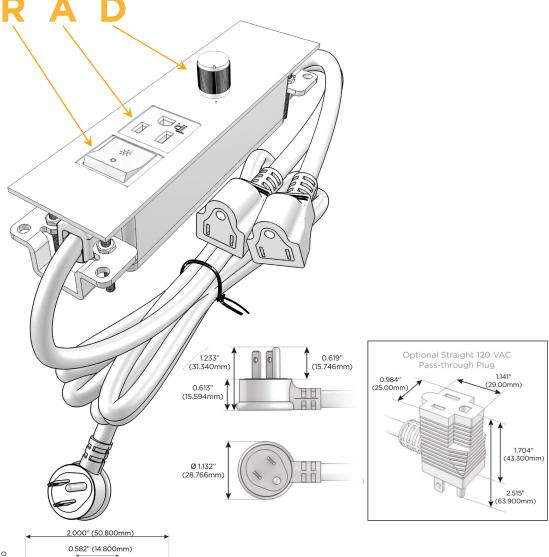

### **Module/Port Options:**

- **Tamper Resistant AC Receptacle**
- USB-A & USB-C (20W)
- Double USB-A (Fast Charging Ports 18W)
- **HDMI**
- CAT 6
- 12 RJ 12
- X Switched AC
- 3-Way Switch (Low Voltage)
- V USB-C (45W High Speed Charging Port)
- USB-C (25W High Speed Charging Port)
- R Switched AC (Rocker Switch)
- D Dimmer Switch

### Plug:

Supplied with Low Profile Flat 45° Angle 120 VAC

Optional Standard Straight 120 VAC Plug

Optional Straight 120 VAC Pass-through Plug

- CLEAN, COMPACT DESIGN
- **STREAMLINED**
- LOW PROFILE
- SIDE-EXITING CORDS
- **PLUG & PLAY**
- 6' AC CORD & PLUG (FLAT PLUG STANDARD)
- **CUSTOMIZABLE CONFIGURATIONS AND FINISHES**
- ETL LISTED FOR MOUNTING IN FURNITURE
- 15A

# **Modules/Ports:**

- R Switched AC (Rocker Switch)
- A Tamper Resistant AC Receptacle
- Dimmer Switch

0.234" (5.944mm)