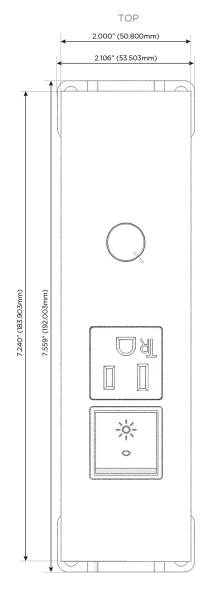

### **Module/Port Options:**

- **Tamper Resistant AC Receptacle**
- USB-A & USB-C (20W)
- Double USB-A (Fast Charging Ports 18W)
- **HDMI**
- CAT 6
- 12 RJ 12
- X Switched AC
- 3-Way Switch (Low Voltage)
- V USB-C (45W High Speed Charging Port)
- USB-C (25W High Speed Charging Port)
- R Switched AC (Rocker Switch)
- D Dimmer Switch

# **Modules/Ports:**

- R Switched AC (Rocker Switch)
- A Tamper Resistant AC Receptacle
- Dimmer Switch

0.234" (5.944mm)