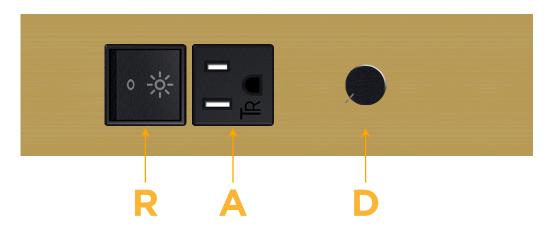

#### **Module/Port Options:**

- **Tamper Resistant AC Receptacle**
- USB-A & USB-C (20W)
- Double USB-A (Fast Charging Ports 18W)
- **HDMI**
- CAT 6
- 12 RJ 12
- X Switched AC
- 3-Way Switch (Low Voltage)
- V USB-C (45W High Speed Charging Port)
- USB-C (25W High Speed Charging Port)
- R Switched AC (Rocker Switch)
- D Dimmer Switch

# Distributed by

Mormax Company, Inc.

914-699-0101

sales@mormax.com mormax.com

8 Westchester Plaza Elmsford, NY 10523

- Switched AC (Rocker Switch)
- **Tamper Resistant AC Receptacle**
- **Dimmer Switch**

0.234" (5.944mm)