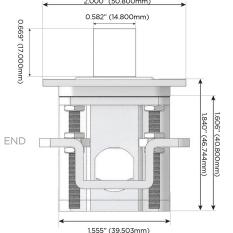

#### AC POWER & DATA CONNECTIVITY SOLUTION

**Modules/Ports:** 

M-POWER-4T-RAD-BR4TP

Specs: