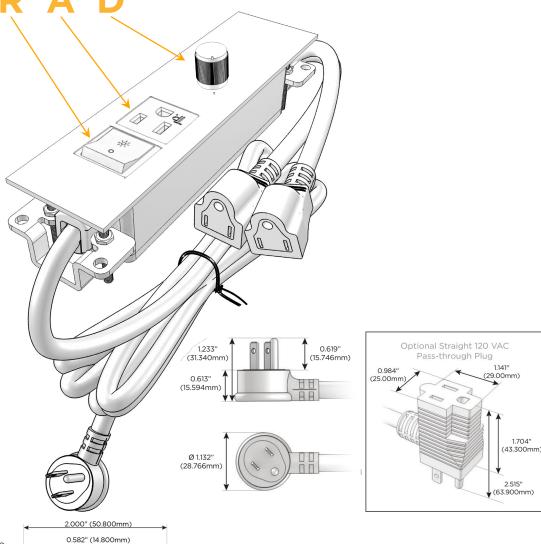

#### Plug:

Supplied with Low Profile Flat 45° Angle 120 VAC

Optional Standard Straight 120 VAC Plug

Optional Straight 120 VAC Pass-through Plug

- CLEAN, COMPACT DESIGN
- **STREAMLINED**
- LOW PROFILE
- SIDE-EXITING CORDS
- **PLUG & PLAY**
- 6' AC CORD & PLUG (FLAT PLUG STANDARD)
- **CUSTOMIZABLE CONFIGURATIONS AND FINISHES**
- ETL LISTED FOR MOUNTING IN FURNITURE
- 15A

#### AC POWER & DATA CONNECTIVITY SOLUTION

**Modules/Ports:** 

M-POWER-4T-RAD-BR4TP

Specs: