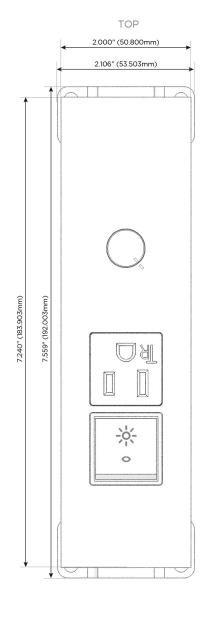

#### AC POWER & DATA CONNECTIVITY SOLUTION

**Modules/Ports:** 

M-POWER-4T-RAD-BR4TP

Specs: