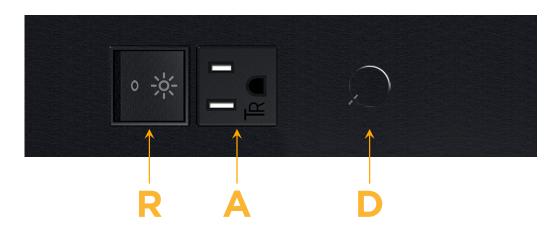

### Module/Port Options:

- **Tamper Resistant AC Receptacle** Α
- USB-A & USB-C (20W) E
- Double USB-A (Fast Charging Ports 18W) M
- HDMI H.
- CAT 6 6
- 12 RJ 12
- X Switched AC
- 3-Way Switch (Low Voltage) Y
- V USB-C (45W High Speed Charging Port)
- USB-C (25W High Speed Charging Port)
- R Switched AC (Rocker Switch)
- D **Dimmer Switch**