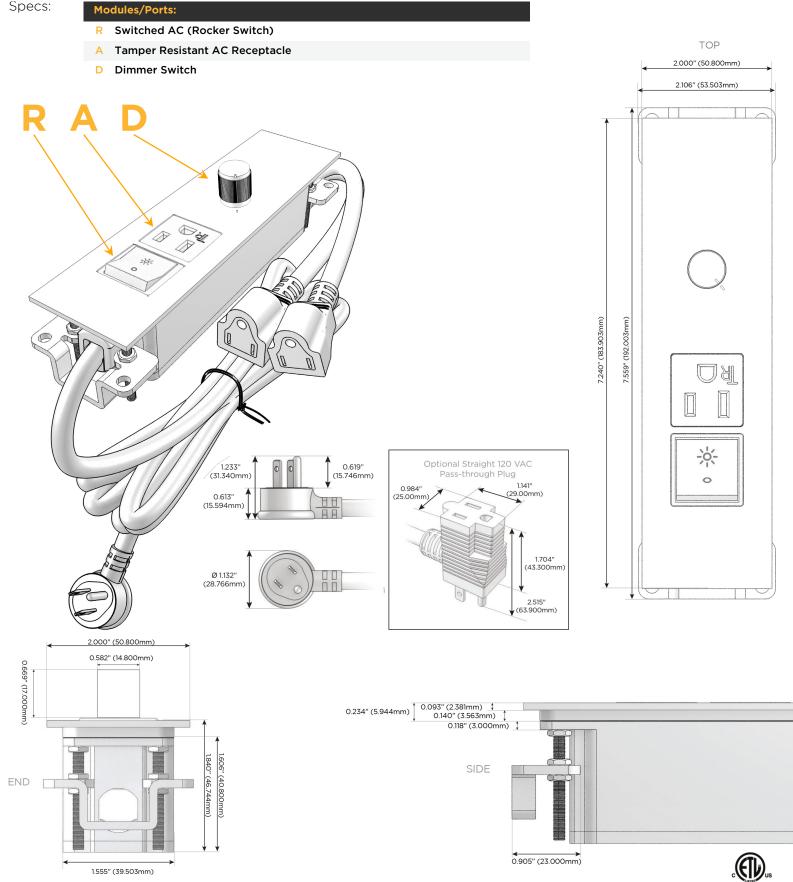

### Module/Port Options:

- **Tamper Resistant AC Receptacle** Α
- USB-A & USB-C (20W) E
- Double USB-A (Fast Charging Ports 18W) M
- HDMI H.
- CAT 6 6
- 12 RJ 12
- X Switched AC
- 3-Way Switch (Low Voltage) Y
- V USB-C (45W High Speed Charging Port)
- USB-C (25W High Speed Charging Port)
- R Switched AC (Rocker Switch)
- D **Dimmer Switch**

#### Plug:

Supplied with Low Profile Flat 45° Angle 120 VAC Plug

**Optional Standard Straight 120 VAC Plug** 

Optional Straight 120 VAC Pass-through Plug

- CLEAN, COMPACT DESIGN
- STREAMLINED
- LOW PROFILE
- SIDE-EXITING CORDS
- **PLUG & PLAY**
- 6' AC CORD & PLUG (FLAT PLUG STANDARD)
- CUSTOMIZABLE CONFIGURATIONS AND FINISHES
- ETL LISTED FOR MOUNTING IN FURNITURE
- 15A