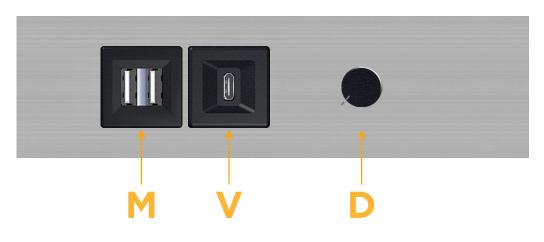

## Module/Port Options:

- A Tamper Resistant AC Receptacle
- E USB-A & USB-C (20W)
- M Double USB-A (Fast Charging Ports 18W)
- H HDMI
- 6 CAT 6
- 12 RJ 12
- X Switched AC
- Y 3-Way Switch (Low Voltage)
- V USB-C (45W High Speed Charging Port)
- S USB-C (25W High Speed Charging Port)
- R Switched AC (Rocker Switch)
- D Dimmer Switch