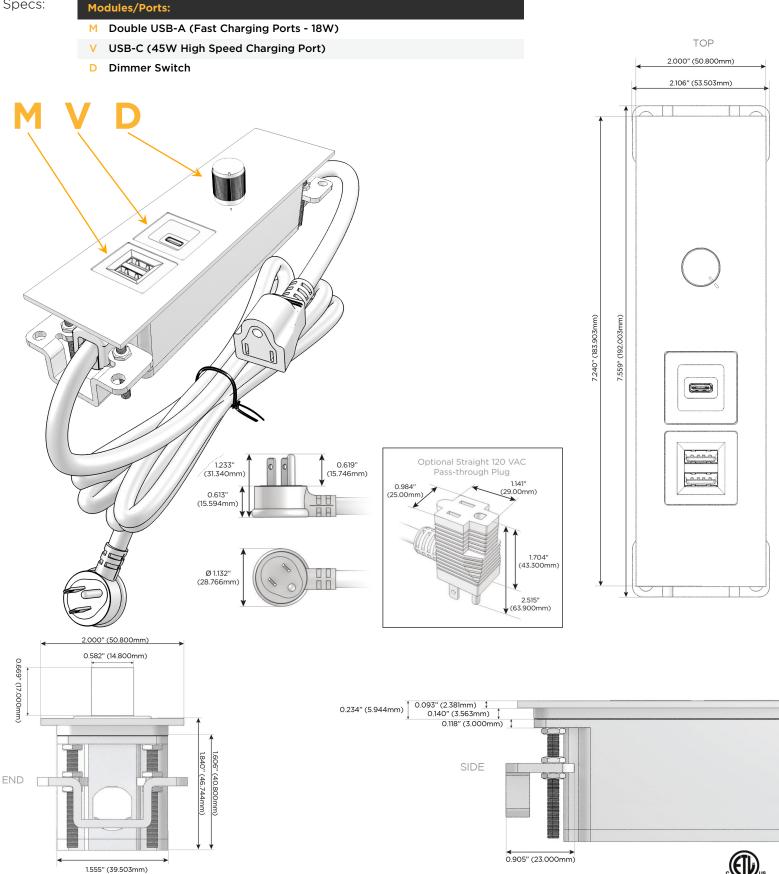

## Module/Port Options:

- A Tamper Resistant AC Receptacle
- E USB-A & USB-C (20W)
- M Double USB-A (Fast Charging Ports 18W)
- H HDMI
- 6 CAT 6
- 12 RJ 12
- X Switched AC
- Y 3-Way Switch (Low Voltage)
- V USB-C (45W High Speed Charging Port)
- S USB-C (25W High Speed Charging Port)
- R Switched AC (Rocker Switch)
- D Dimmer Switch

#### Plug:

Supplied with Low Profile Flat 45° Angle 120 VAC Plug

- **Optional Standard Straight 120 VAC Plug**
- Optional Straight 120 VAC Pass-through Plug

- CLEAN, COMPACT DESIGN
- STREAMLINED
- LOW PROFILE
- SIDE-EXITING CORDS
- PLUG & PLAY
- 6' AC CORD & PLUG (FLAT PLUG STANDARD)
- CUSTOMIZABLE CONFIGURATIONS AND FINISHES
- ETL LISTED FOR MOUNTING IN FURNITURE
- 15A

# AC POWER & DATA CONNECTIVITY SOLUTION

M-POWER-4T-MVD-SS4TP

Specs:

Distributed by

Mormax Company, Inc. 8 Westchester Plaza Elmsford, NY 10523

C 914-699-0101 sales@mormax.com  $\bigtriangledown$ mormax.com