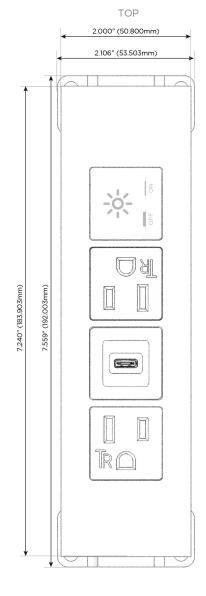

### **Module/Port Options:**

- A Tamper Resistant AC Receptacle
- E USB-A & USB-C (20W)
- M Double USB-A (Fast Charging Ports 18W)
- H HDMI
- 6 CAT 6
- 12 RJ 12
- X Switched AC
- Y 3-Way Switch (Low Voltage)
- V USB-C (45W High Speed Charging Port)
- S USB-C (25W High Speed Charging Port)
- R Switched AC (Rocker Switch)
- **D** Dimmer Switch

# Specs: Modules/Ports:

- A Tamper Resistant AC Receptacle
- S USB-C (25W High Speed Charging Port)
- X Switched AC