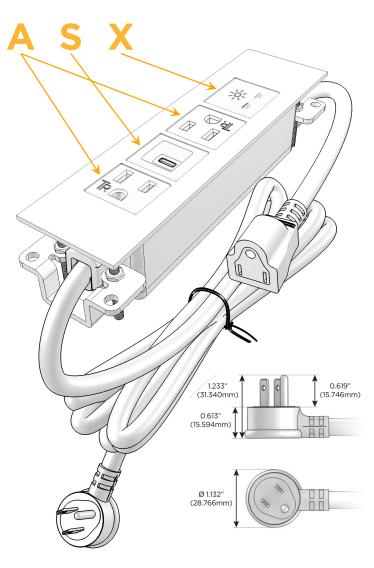

### **Module/Port Options:**

- A Tamper Resistant AC Receptacle
- E USB-A & USB-C (20W)
- M Double USB-A (Fast Charging Ports 18W)
- H HDMI
- 6 CAT 6
- 12 RJ 12
- X Switched AC
- Y 3-Way Switch (Low Voltage)
- V USB-C (45W High Speed Charging Port)
- S USB-C (25W High Speed Charging Port)
- R Switched AC (Rocker Switch)
- **D** Dimmer Switch

### Plug:

Supplied with Low Profile Flat 45° Angle 120 VAC Plug

Optional Standard Straight 120 VAC Plug

Optional Straight 120 VAC Pass-through Plug

- CLEAN, COMPACT DESIGN
- STREAMLINED
- LOW PROFILE
- SIDE-EXITING CORDS
- PLUG & PLAY
- 6' AC CORD & PLUG (FLAT PLUG STANDARD)
- CUSTOMIZABLE CONFIGURATIONS AND FINISHES
- UL LISTED FOR MOUNTING IN FURNITURE
- 15A

# Specs: Modules/Ports:

- A Tamper Resistant AC Receptacle
- S USB-C (25W High Speed Charging Port)
- X Switched AC