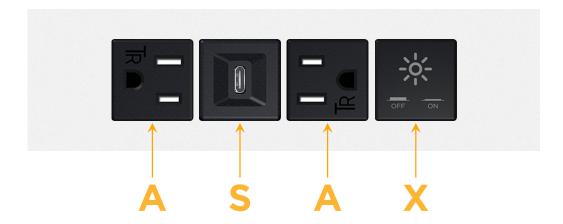

# Specs: Modules/Ports:

- A Tamper Resistant AC Receptacle
- S USB-C (25W High Speed Charging Port)
- X Switched AC