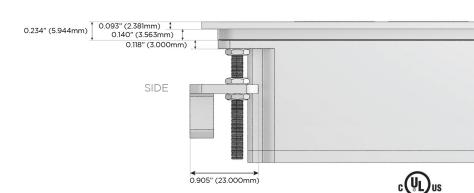

### Plug:

Supplied with Low Profile Flat 45° Angle 120 VAC Plug

Optional Standard Straight 120 VAC Plug

Optional Straight 120 VAC Pass-through Plug

- CLEAN, COMPACT DESIGN
- STREAMLINED
- LOW PROFILE
- SIDE-EXITING CORDS
- PLUG & PLAY
- 6' AC CORD & PLUG (FLAT PLUG STANDARD)
- CUSTOMIZABLE CONFIGURATIONS AND FINISHES
- UL LISTED FOR MOUNTING IN FURNITURE
- 15A