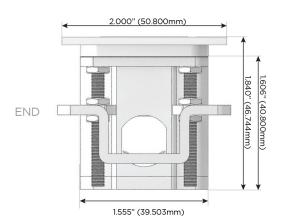

### Plug:

Supplied with Low Profile Flat 45° Angle 120 VAC Plug

Optional Standard Straight 120 VAC Plug

Optional Straight 120 VAC Pass-through Plug

- CLEAN, COMPACT DESIGN
- STREAMLINED
- LOW PROFILE
- SIDE-EXITING CORDS
- PLUG & PLAY
- 6' AC CORD & PLUG (FLAT PLUG STANDARD)
- CUSTOMIZABLE CONFIGURATIONS AND FINISHES
- UL LISTED FOR MOUNTING IN FURNITURE
- 15A