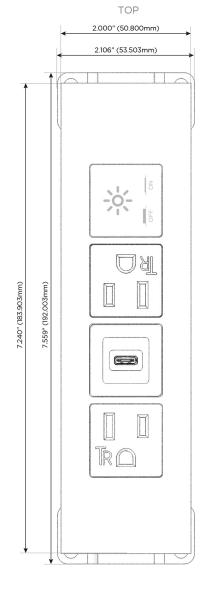

Port)
- S USB-C (25W High Speed Charging Port)
- R Switched AC (Rocker Switch)
- **D** Dimmer Switch

### Plug:

Supplied with Low Profile Flat 45° Angle 120 VAC Plug

Optional Standard Straight 120 VAC Plug

Optional Straight 120 VAC Pass-through Plug

- CLEAN, COMPACT DESIGN
- STREAMLINED
- LOW PROFILE
- SIDE-EXITING CORDS
- PLUG & PLAY
- 6' AC CORD & PLUG (FLAT PLUG STANDARD)
- CUSTOMIZABLE CONFIGURATIONS AND FINISHES
- UL LISTED FOR MOUNTING IN FURNITURE
- 15A





### AC POWER & DATA CONNECTIVITY SOLUTION

M-POWER-4T-ASAX-WATP

Specs:

# Distributed by



Mormax Company, Inc.
8 Westchester Plaza

Elmsford, NY 10523

<u>&</u>

914-699-0101

∑ s

sales@mormax.com mormax.com

Modules/Ports:

- A Tamper Resistant AC Receptacle
- S USB-C (25W High Speed Charging Port)
- X Switched AC