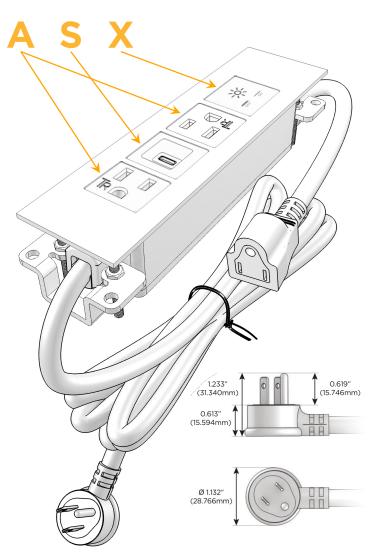

### Plug:

Supplied with Low Profile Flat 45° Angle 120 VAC Plug

Optional Standard Straight 120 VAC Plug

Optional Straight 120 VAC Pass-through Plug

- CLEAN, COMPACT DESIGN
- STREAMLINED
- LOW PROFILE
- SIDE-EXITING CORDS
- PLUG & PLAY
- 6' AC CORD & PLUG (FLAT PLUG STANDARD)
- CUSTOMIZABLE CONFIGURATIONS AND FINISHES
- UL LISTED FOR MOUNTING IN FURNITURE
- 15A

### AC POWER & DATA CONNECTIVITY SOLUTION

M-POWER-4T-ASAX-WATP

Specs:

- A Tamper Resistant AC Receptacle
- S USB-C (25W High Speed Charging Port)
- X Switched AC