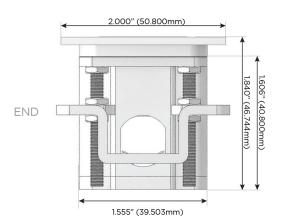

rt)
- S USB-C (25W High Speed Charging Port)
- R Switched AC (Rocker Switch)
- **D** Dimmer Switch

### Plug:

Supplied with Low Profile Flat 45° Angle 120 VAC Plug

Optional Standard Straight 120 VAC Plug

Optional Straight 120 VAC Pass-through Plug

- CLEAN, COMPACT DESIGN
- STREAMLINED
- LOW PROFILE
- SIDE-EXITING CORDS
- PLUG & PLAY
- 6' AC CORD & PLUG (FLAT PLUG STANDARD)
- CUSTOMIZABLE CONFIGURATIONS AND FINISHES
- UL LISTED FOR MOUNTING IN FURNITURE
- 15A





### AC POWER & DATA CONNECTIVITY SOLUTION

M-POWER-4T-ASAX-WATP

Specs:

# Distributed by



Mormax Company, Inc.
8 Westchester Plaza

Elmsford, NY 10523

<u>&</u>

914-699-0101

∑ s

sales@mormax.com mormax.com

Modules/Ports:

- A Tamper Resistant AC Receptacle
- S USB-C (25W High Speed Charging Port)
- X Switched AC