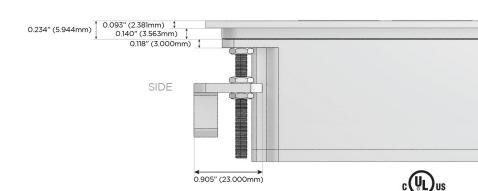

)
- S USB-C (25W High Speed Charging Port)
- R Switched AC (Rocker Switch)
- **D** Dimmer Switch

### Plug:

Supplied with Low Profile Flat 45° Angle 120 VAC Plug

Optional Standard Straight 120 VAC Plug

Optional Straight 120 VAC Pass-through Plug

- CLEAN, COMPACT DESIGN
- STREAMLINED
- LOW PROFILE
- SIDE-EXITING CORDS
- PLUG & PLAY
- 6' AC CORD & PLUG (FLAT PLUG STANDARD)
- CUSTOMIZABLE CONFIGURATIONS AND FINISHES
- UL LISTED FOR MOUNTING IN FURNITURE
- 15A





### AC POWER & DATA CONNECTIVITY SOLUTION

M-POWER-4T-ASAX-WATP

Specs:

# Distributed by



Mormax Company, Inc.
8 Westchester Plaza

Elmsford, NY 10523

<u>&</u>

914-699-0101

∑ s

sales@mormax.com mormax.com

Modules/Ports:

- A Tamper Resistant AC Receptacle
- S USB-C (25W High Speed Charging Port)
- X Switched AC