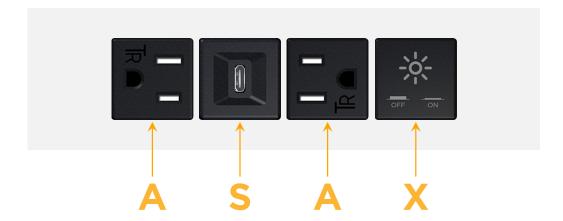

- A Tamper Resistant AC Receptacle
- S USB-C (25W High Speed Charging Port)
- X Switched AC