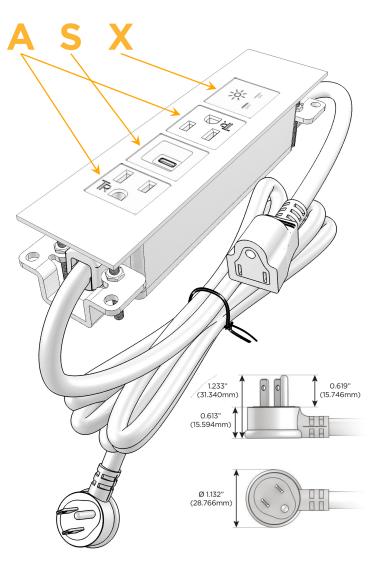

# Plug:

Supplied with Low Profile Flat 45° Angle 120 VAC

Optional Standard Straight 120 VAC Plug

Optional Straight 120 VAC Pass-through Plug

- CLEAN, COMPACT DESIGN
- **STREAMLINED**
- LOW PROFILE
- SIDE-EXITING CORDS
- **PLUG & PLAY**
- 6' AC CORD & PLUG (FLAT PLUG STANDARD)
- **CUSTOMIZABLE CONFIGURATIONS AND FINISHES**
- **UL LISTED FOR MOUNTING IN FURNITURE**
- 15A

# Modules/Ports:

- A Tamper Resistant AC Receptacle
- S USB-C (25W High Speed Charging Port)
- X Switched AC