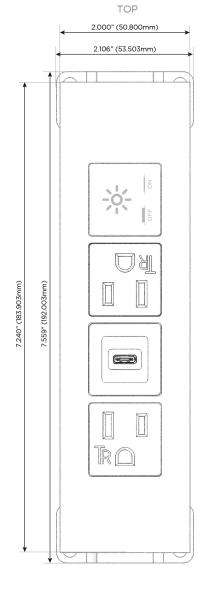

# AC POWER & DATA CONNECTIVITY SOLUTION

M-POWER-4T-ASAX-SS8TP

Specs:

# Modules/Ports:

- A Tamper Resistant AC Receptacle
- S USB-C (25W High Speed Charging Port)
- X Switched AC