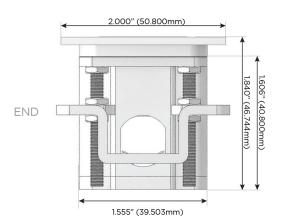

harging Port)
- USB-C (25W High Speed Charging Port)
- R Switched AC (Rocker Switch)
- D Dimmer Switch

# Plug:

Supplied with Low Profile Flat 45° Angle 120 VAC

Optional Standard Straight 120 VAC Plug

Optional Straight 120 VAC Pass-through Plug

- CLEAN, COMPACT DESIGN
- **STREAMLINED**
- LOW PROFILE
- SIDE-EXITING CORDS
- **PLUG & PLAY**
- 6' AC CORD & PLUG (FLAT PLUG STANDARD)
- **CUSTOMIZABLE CONFIGURATIONS AND FINISHES**
- **UL LISTED FOR MOUNTING IN FURNITURE**
- 15A





# AC POWER & DATA CONNECTIVITY SOLUTION

M-POWER-4T-ASAX-SS8TP

Specs:

# Distributed by



Mormax Company, Inc.

8 Westchester Plaza

Elmsford, NY 10523

914-699-0101

sales@mormax.com
mormax.com

# Modules/Ports:

- A Tamper Resistant AC Receptacle
- S USB-C (25W High Speed Charging Port)
- X Switched AC