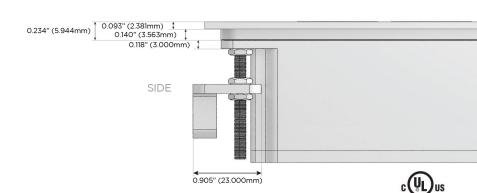

rging Port)
- USB-C (25W High Speed Charging Port)
- R Switched AC (Rocker Switch)
- D Dimmer Switch

# Plug:

Supplied with Low Profile Flat 45° Angle 120 VAC

Optional Standard Straight 120 VAC Plug

Optional Straight 120 VAC Pass-through Plug

- CLEAN, COMPACT DESIGN
- **STREAMLINED**
- LOW PROFILE
- SIDE-EXITING CORDS
- **PLUG & PLAY**
- 6' AC CORD & PLUG (FLAT PLUG STANDARD)
- **CUSTOMIZABLE CONFIGURATIONS AND FINISHES**
- **UL LISTED FOR MOUNTING IN FURNITURE**
- 15A





# AC POWER & DATA CONNECTIVITY SOLUTION

M-POWER-4T-ASAX-SS8TP

Specs:

# Distributed by



Mormax Company, Inc.

8 Westchester Plaza

Elmsford, NY 10523

914-699-0101

sales@mormax.com
mormax.com

# Modules/Ports:

- A Tamper Resistant AC Receptacle
- S USB-C (25W High Speed Charging Port)
- X Switched AC