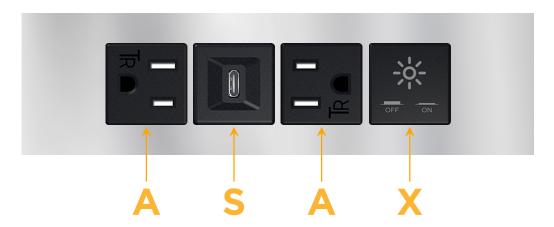

# Modules/Ports:

- A Tamper Resistant AC Receptacle
- S USB-C (25W High Speed Charging Port)
- X Switched AC