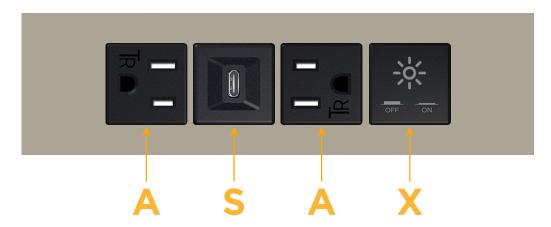

## **Modules/Ports:**

- A Tamper Resistant AC Receptacle
- S USB-C (25W High Speed Charging Port)
- X Switched AC