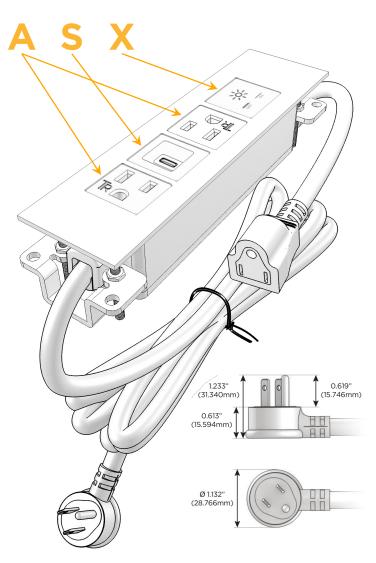

## **Modules/Ports:**

- A Tamper Resistant AC Receptacle
- S USB-C (25W High Speed Charging Port)
- X Switched AC