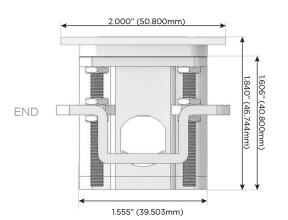

#### AC POWER & DATA CONNECTIVITY SOLUTION

M-POWER-4T-ASAX-SATP

Distributed by

Mormax Company, Inc. 8 Westchester Plaza

Elmsford, NY 10523

914-699-0101 sales@mormax.com

mormax.com

Metro Light & Power's line of power & data solutions offers sophisticated design elements combined with greater ease of installation. Streamlined and low-profile, enhanced by side-exiting cords, our outlets advance the industry with their cutting edge look and feel. We believe flexibility is key, and we provide a variety of mounting options, including the ability to mount in limited spaces. Our outlets are available in many finishes and configurations, in addition to a custom color and finish capability for our clients.

#### Plug:

Supplied with Low Profile Flat 45° Angle 120 VAC

Optional Standard Straight 120 VAC Plug

Optional Straight 120 VAC Pass-through Plug

- CLEAN, COMPACT DESIGN
- **STREAMLINED**
- LOW PROFILE
- SIDE-EXITING CORDS
- **PLUG & PLAY**
- 6' AC CORD & PLUG (FLAT PLUG STANDARD)
- **CUSTOMIZABLE CONFIGURATIONS AND FINISHES**
- **UL LISTED FOR MOUNTING IN FURNITURE**
- 15A