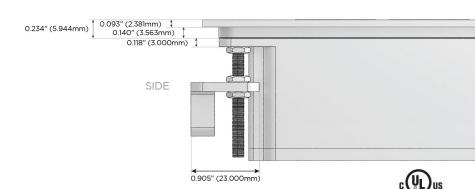

#### AC POWER & DATA CONNECTIVITY SOLUTION

M-POWER-4T-ASAX-SATP

Distributed by

Mormax Company, Inc. 8 Westchester Plaza

Elmsford, NY 10523

914-699-0101 sales@mormax.com

mormax.com

Metro Light & Power's line of power & data solutions offers sophisticated design elements combined with greater ease of installation. Streamlined and low-profile, enhanced by side-exiting cords, our outlets advance the industry with their cutting edge look and feel. We believe flexibility is key, and we provide a variety of mounting options, including the ability to mount in limited spaces. Our outlets are available in many finishes and configurations, in addition to a custom color and finish capability for our clients.

#### Plug:

Supplied with Low Profile Flat 45° Angle 120 VAC

Optional Standard Straight 120 VAC Plug

Optional Straight 120 VAC Pass-through Plug

- CLEAN, COMPACT DESIGN
- **STREAMLINED**
- LOW PROFILE
- SIDE-EXITING CORDS
- **PLUG & PLAY**
- 6' AC CORD & PLUG (FLAT PLUG STANDARD)
- **CUSTOMIZABLE CONFIGURATIONS AND FINISHES**
- **UL LISTED FOR MOUNTING IN FURNITURE**
- 15A