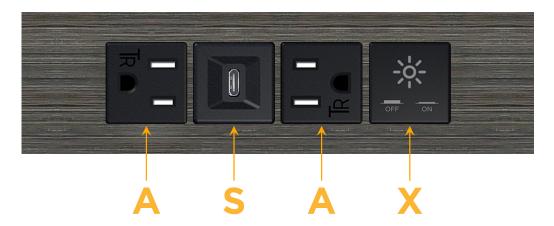

#### **Module/Port Options:**

- A Tamper Resistant AC Receptacle
- E USB-A & USB-C (20W)
- M Double USB-A (Fast Charging Ports 18W)
- H HDMI
- 6 CAT 6
- 12 RJ 12
- X Switched AC
- Y 3-Way Switch (Low Voltage)
- V USB-C (45W High Speed Charging Port)
- S USB-C (25W High Speed Charging Port)
- R Switched AC (Rocker Switch)
- Dimmer Switch

## Distributed by

Mormax Company, Inc.

914-699-0101

mormax.com

sales@mormax.com

8 Westchester Plaza Elmsford, NY 10523

- **Tamper Resistant AC Receptacle**
- USB-C (25W High Speed Charging Port)
- Switched AC