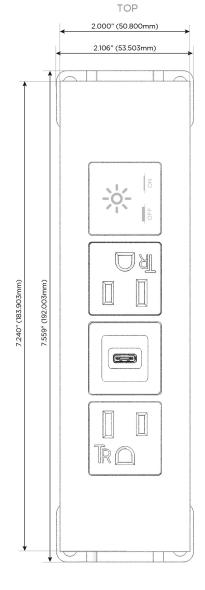

#### **Module/Port Options:**

- A Tamper Resistant AC Receptacle
- E USB-A & USB-C (20W)
- M Double USB-A (Fast Charging Ports 18W)
- H HDMI
- 6 CAT 6
- 12 RJ 12
- X Switched AC
- Y 3-Way Switch (Low Voltage)
- V USB-C (45W High Speed Charging Port)
- S USB-C (25W High Speed Charging Port)
- R Switched AC (Rocker Switch)
- Dimmer Switch