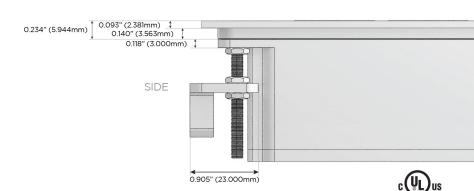

#### Plug:

Supplied with Low Profile Flat 45° Angle 120 VAC Plug

Optional Standard Straight 120 VAC Plug

Optional Straight 120 VAC Pass-through Plug

- CLEAN, COMPACT DESIGN
- STREAMLINED
- LOW PROFILE
- SIDE-EXITING CORDS
- PLUG & PLAY
- 6' AC CORD & PLUG (FLAT PLUG STANDARD)
- CUSTOMIZABLE CONFIGURATIONS AND FINISHES
- UL LISTED FOR MOUNTING IN FURNITURE
- 15A