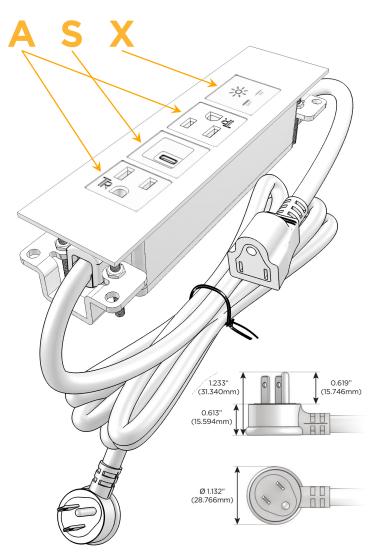

#### Plug:

Supplied with Low Profile Flat 45° Angle 120 VAC Plug

Optional Standard Straight 120 VAC Plug

Optional Straight 120 VAC Pass-through Plug

- CLEAN, COMPACT DESIGN
- STREAMLINED
- LOW PROFILE
- SIDE-EXITING CORDS
- PLUG & PLAY
- 6' AC CORD & PLUG (FLAT PLUG STANDARD)
- CUSTOMIZABLE CONFIGURATIONS AND FINISHES
- UL LISTED FOR MOUNTING IN FURNITURE
- 15A