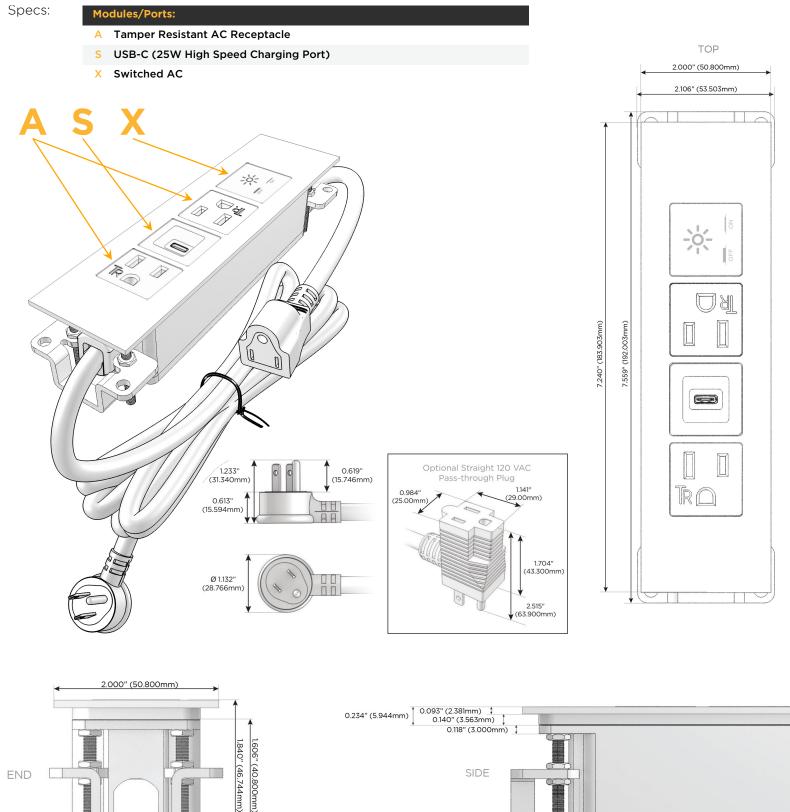

## Module/Port Options:

- **Tamper Resistant AC Receptacle** Α
- USB-A & USB-C (20W) Е
- Double USB-A (Fast Charging Ports 18W) M
- HDMI H.
- CAT 6 6
- 12 RJ 12
- X Switched AC
- 3-Way Switch (Low Voltage) Y
- V USB-C (45W High Speed Charging Port)
- USB-C (25W High Speed Charging Port)
- R Switched AC (Rocker Switch)
- D **Dimmer Switch**

### Plug:

Supplied with Low Profile Flat 45° Angle 120 VAC Plug

**Optional Standard Straight 120 VAC Plug** 

Optional Straight 120 VAC Pass-through Plug

- CLEAN, COMPACT DESIGN
- STREAMLINED
- LOW PROFILE
- SIDE-EXITING CORDS
- **PLUG & PLAY**
- 6' AC CORD & PLUG (FLAT PLUG STANDARD)
- CUSTOMIZABLE CONFIGURATIONS AND FINISHES
- UL LISTED FOR MOUNTING IN FURNITURE
- 15A