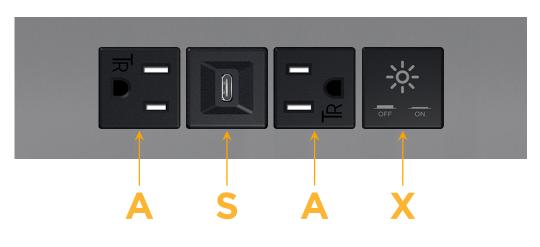

## Module/Port Options:

- **Tamper Resistant AC Receptacle** Α
- USB-A & USB-C (20W) Е
- Double USB-A (Fast Charging Ports 18W) M
- HDMI H.
- CAT 6 6
- 12 RJ 12
- X Switched AC
- 3-Way Switch (Low Voltage) Y
- V USB-C (45W High Speed Charging Port)
- USB-C (25W High Speed Charging Port)
- R Switched AC (Rocker Switch)
- D **Dimmer Switch**