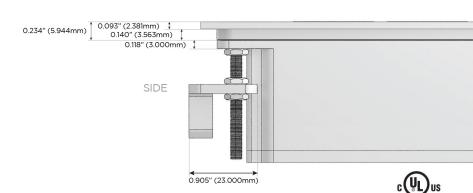

### Plug:

Supplied with Low Profile Flat 45° Angle 120 VAC Plug

Optional Standard Straight 120 VAC Plug

Optional Straight 120 VAC Pass-through Plug

- CLEAN, COMPACT DESIGN
- STREAMLINED
- LOW PROFILE
- SIDE-EXITING CORDS
- PLUG & PLAY
- 6' AC CORD & PLUG (FLAT PLUG STANDARD)
- CUSTOMIZABLE CONFIGURATIONS AND FINISHES
- UL LISTED FOR MOUNTING IN FURNITURE
- 15A