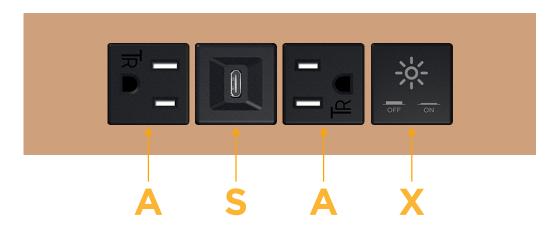

## **Modules/Ports:**

- A Tamper Resistant AC Receptacle
- S USB-C (25W High Speed Charging Port)
- X Switched AC