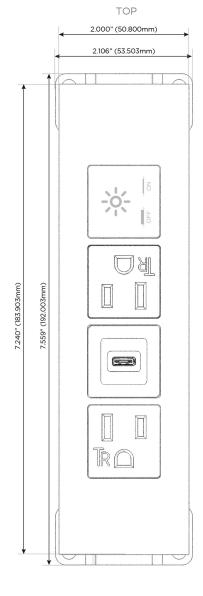

## **Modules/Ports:**

- A Tamper Resistant AC Receptacle
- S USB-C (25W High Speed Charging Port)
- X Switched AC