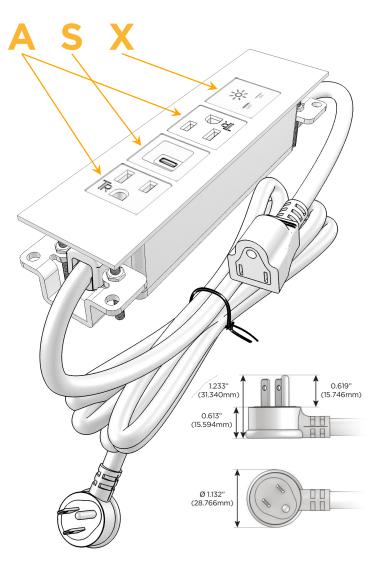

### Plug:

Supplied with Low Profile Flat 45° Angle 120 VAC Plug

Optional Standard Straight 120 VAC Plug

Optional Straight 120 VAC Pass-through Plug

- CLEAN, COMPACT DESIGN
- STREAMLINED
- LOW PROFILE
- SIDE-EXITING CORDS
- PLUG & PLAY
- 6' AC CORD & PLUG (FLAT PLUG STANDARD)
- CUSTOMIZABLE CONFIGURATIONS AND FINISHES
- UL LISTED FOR MOUNTING IN FURNITURE
- 15A

## **Modules/Ports:**

- A Tamper Resistant AC Receptacle
- S USB-C (25W High Speed Charging Port)
- X Switched AC