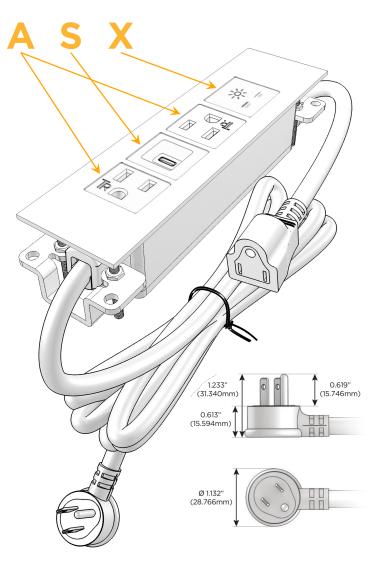

### Plug:

Supplied with Low Profile Flat 45° Angle 120 VAC Plug

Optional Standard Straight 120 VAC Plug

Optional Straight 120 VAC Pass-through Plug

- CLEAN, COMPACT DESIGN
- STREAMLINED
- LOW PROFILE
- SIDE-EXITING CORDS
- PLUG & PLAY
- 6' AC CORD & PLUG (FLAT PLUG STANDARD)
- CUSTOMIZABLE CONFIGURATIONS AND FINISHES
- UL LISTED FOR MOUNTING IN FURNITURE
- 15A

# Modules/Ports:

- A Tamper Resistant AC Receptacle
- S USB-C (25W High Speed Charging Port)
- X Switched AC