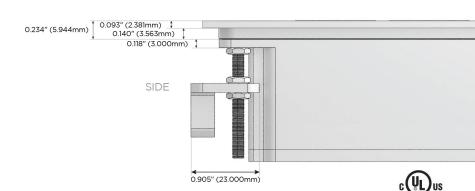

Port)
- S USB-C (25W High Speed Charging Port)
- R Switched AC (Rocker Switch)
- **D** Dimmer Switch

### Plug:

Supplied with Low Profile Flat 45° Angle 120 VAC Plug

Optional Standard Straight 120 VAC Plug

Optional Straight 120 VAC Pass-through Plug

- CLEAN, COMPACT DESIGN
- STREAMLINED
- LOW PROFILE
- SIDE-EXITING CORDS
- PLUG & PLAY
- 6' AC CORD & PLUG (FLAT PLUG STANDARD)
- CUSTOMIZABLE CONFIGURATIONS AND FINISHES
- UL LISTED FOR MOUNTING IN FURNITURE
- 15A





### AC POWER & DATA CONNECTIVITY SOLUTION

M-POWER-4T-ASAX-CTP

Specs:

# Distributed by



Mormax Company, Inc.
8 Westchester Plaza

Elmsford, NY 10523

<u>&</u>

914-699-0101

sales@mormax.com mormax.com

# Modules/Ports:

- A Tamper Resistant AC Receptacle
- S USB-C (25W High Speed Charging Port)
- X Switched AC