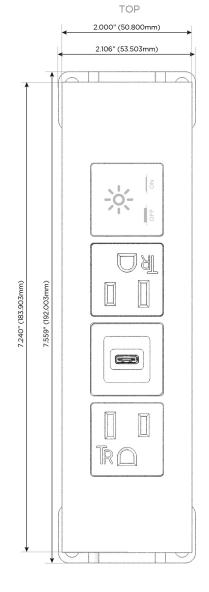

# Modules/Ports:

- A Tamper Resistant AC Receptacle
- S USB-C (25W High Speed Charging Port)
- X Switched AC