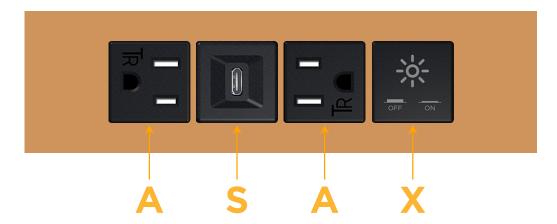

# Modules/Ports:

- A Tamper Resistant AC Receptacle
- S USB-C (25W High Speed Charging Port)
- X Switched AC