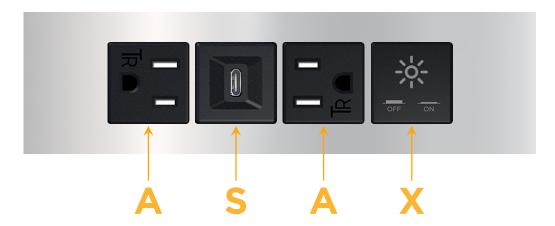

# Distributed by

Mormax Company, Inc.

 $\bigcirc$ 

914-699-0101

sales@mormax.com mormax.com

8 Westchester Plaza Elmsford, NY 10523

Specs: Modules/Ports:

A Tamper Resistant AC Receptacle

S USB-C (25W High Speed Charging Port)

X Switched AC