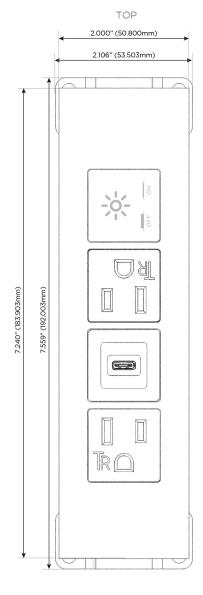

#### **Module/Port Options:**

- **Tamper Resistant AC Receptacle**
- USB-A & USB-C (20W)
- Double USB-A (Fast Charging Ports 18W)
- **HDMI**
- CAT 6
- 12 RJ 12
- X Switched AC
- 3-Way Switch (Low Voltage)
- V USB-C (45W High Speed Charging Port)
- USB-C (25W High Speed Charging Port)
- R Switched AC (Rocker Switch)
- D Dimmer Switch

# Distributed by

Mormax Company, Inc.

 $\bigcirc$ 

914-699-0101

sales@mormax.com mormax.com

8 Westchester Plaza Elmsford, NY 10523

Specs: Modules/Ports:

A Tamper Resistant AC Receptacle