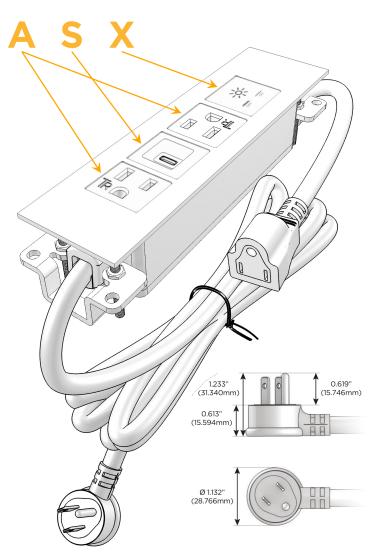

### Plug:

Supplied with Low Profile Flat 45° Angle 120 VAC

Optional Standard Straight 120 VAC Plug

Optional Straight 120 VAC Pass-through Plug

- CLEAN, COMPACT DESIGN
- **STREAMLINED**
- LOW PROFILE
- SIDE-EXITING CORDS
- **PLUG & PLAY**
- 6' AC CORD & PLUG (FLAT PLUG STANDARD)
- **CUSTOMIZABLE CONFIGURATIONS AND FINISHES**
- **UL LISTED FOR MOUNTING IN FURNITURE**
- 15A

# Distributed by

Mormax Company, Inc.

 $\bigcirc$ 

914-699-0101

sales@mormax.com mormax.com

8 Westchester Plaza Elmsford, NY 10523

Specs: Modules/Ports:

A Tamper Resistant AC Receptacle

S USB-C (25W High Speed Charging Port)

X Switched AC