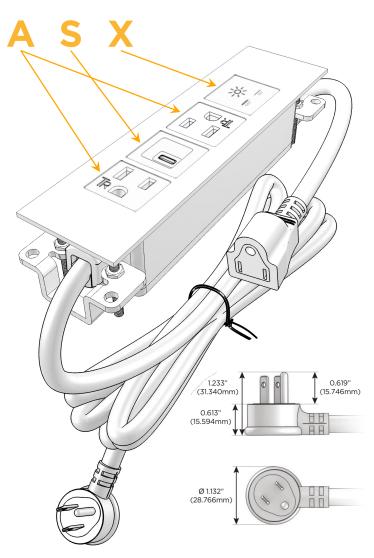

# **Module/Port Options:**

- **Tamper Resistant AC Receptacle**
- USB-A & USB-C (20W)
- Double USB-A (Fast Charging Ports 18W)
- **HDMI**
- CAT 6
- 12 RJ 12
- X Switched AC
- 3-Way Switch (Low Voltage)
- V USB-C (45W High Speed Charging Port)
- USB-C (25W High Speed Charging Port)
- R Switched AC (Rocker Switch)
- D Dimmer Switch

# Plug:

Supplied with Low Profile Flat 45° Angle 120 VAC

Optional Standard Straight 120 VAC Plug

Optional Straight 120 VAC Pass-through Plug

- CLEAN, COMPACT DESIGN
- **STREAMLINED**
- LOW PROFILE
- SIDE-EXITING CORDS
- **PLUG & PLAY**
- 6' AC CORD & PLUG (FLAT PLUG STANDARD)
- **CUSTOMIZABLE CONFIGURATIONS AND FINISHES**
- **UL LISTED FOR MOUNTING IN FURNITURE**
- 15A

# Distributed by

Mormax Company, Inc.
8 Westchester Plaza

Elmsford, NY 10523

914-699-0101

sales@mormax.com
mormax.com

Modules/Ports:

- A Tamper Resistant AC Receptacle
- S USB-C (25W High Speed Charging Port)
- X Switched AC