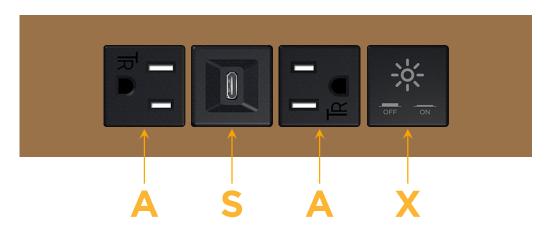

# Distributed by

Mormax Company, Inc.
8 Westchester Plaza

Elmsford, NY 10523

914-699-0101

sales@mormax.com
mormax.com

Modules/Ports:

- A Tamper Resistant AC Receptacle
- S USB-C (25W High Speed Charging Port)
- X Switched AC