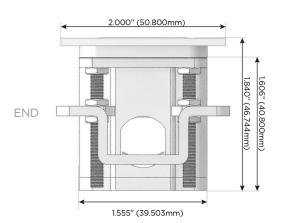

Charging Port)
- USB-C (25W High Speed Charging Port)
- R Switched AC (Rocker Switch)
- D Dimmer Switch

# Plug:

Supplied with Low Profile Flat 45° Angle 120 VAC

Optional Standard Straight 120 VAC Plug

Optional Straight 120 VAC Pass-through Plug

- CLEAN, COMPACT DESIGN
- **STREAMLINED**
- LOW PROFILE
- SIDE-EXITING CORDS
- **PLUG & PLAY**
- 6' AC CORD & PLUG (FLAT PLUG STANDARD)
- **CUSTOMIZABLE CONFIGURATIONS AND FINISHES**
- **UL LISTED FOR MOUNTING IN FURNITURE**
- 15A





## AC POWER & DATA CONNECTIVITY SOLUTION

M-POWER-4T-ASAX-BZ5ATP

Specs:

# Distributed by



Mormax Company, Inc.
8 Westchester Plaza

Elmsford, NY 10523

914-699-0101

sales@mormax.com
mormax.com

Modules/Ports:

- A Tamper Resistant AC Receptacle
- S USB-C (25W High Speed Charging Port)
- X Switched AC