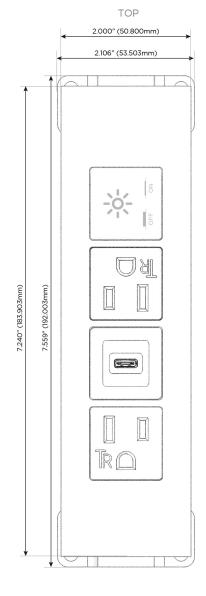

d Charging Port)
- USB-C (25W High Speed Charging Port)
- R Switched AC (Rocker Switch)
- D Dimmer Switch

# Plug:

Supplied with Low Profile Flat 45° Angle 120 VAC

Optional Standard Straight 120 VAC Plug

Optional Straight 120 VAC Pass-through Plug

- CLEAN, COMPACT DESIGN
- **STREAMLINED**
- LOW PROFILE
- SIDE-EXITING CORDS
- **PLUG & PLAY**
- 6' AC CORD & PLUG (FLAT PLUG STANDARD)
- **CUSTOMIZABLE CONFIGURATIONS AND FINISHES**
- **UL LISTED FOR MOUNTING IN FURNITURE**
- 15A





## AC POWER & DATA CONNECTIVITY SOLUTION

M-POWER-4T-ASAX-BZ5ATP

Specs:

# Distributed by



Mormax Company, Inc.
8 Westchester Plaza

Elmsford, NY 10523

914-699-0101

sales@mormax.com
mormax.com

Modules/Ports:

- A Tamper Resistant AC Receptacle
- S USB-C (25W High Speed Charging Port)
- X Switched AC