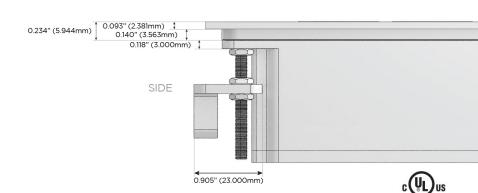

arging Port)
- USB-C (25W High Speed Charging Port)
- R Switched AC (Rocker Switch)
- D Dimmer Switch

# Plug:

Supplied with Low Profile Flat 45° Angle 120 VAC

Optional Standard Straight 120 VAC Plug

Optional Straight 120 VAC Pass-through Plug

- CLEAN, COMPACT DESIGN
- **STREAMLINED**
- LOW PROFILE
- SIDE-EXITING CORDS
- **PLUG & PLAY**
- 6' AC CORD & PLUG (FLAT PLUG STANDARD)
- **CUSTOMIZABLE CONFIGURATIONS AND FINISHES**
- **UL LISTED FOR MOUNTING IN FURNITURE**
- 15A





## AC POWER & DATA CONNECTIVITY SOLUTION

M-POWER-4T-ASAX-BZ5ATP

Specs:

# Distributed by



Mormax Company, Inc.
8 Westchester Plaza

Elmsford, NY 10523

914-699-0101

sales@mormax.com
mormax.com

Modules/Ports:

- A Tamper Resistant AC Receptacle
- S USB-C (25W High Speed Charging Port)
- X Switched AC