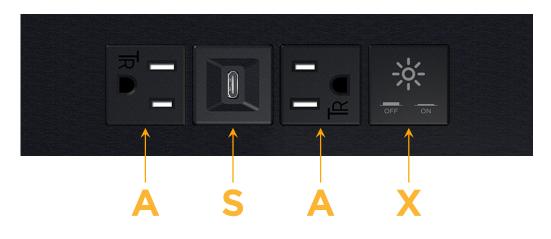

### Module/Port Options:

- **Tamper Resistant AC Receptacle** Α
- USB-A & USB-C (20W) E
- Double USB-A (Fast Charging Ports 18W) Μ
- HDMI H.
- CAT 6 6
- 12 RJ 12
- X Switched AC
- 3-Way Switch (Low Voltage) Y
- USB-C (45W High Speed Charging Port) V
- USB-C (25W High Speed Charging Port)
- R Switched AC (Rocker Switch)
- D **Dimmer Switch**