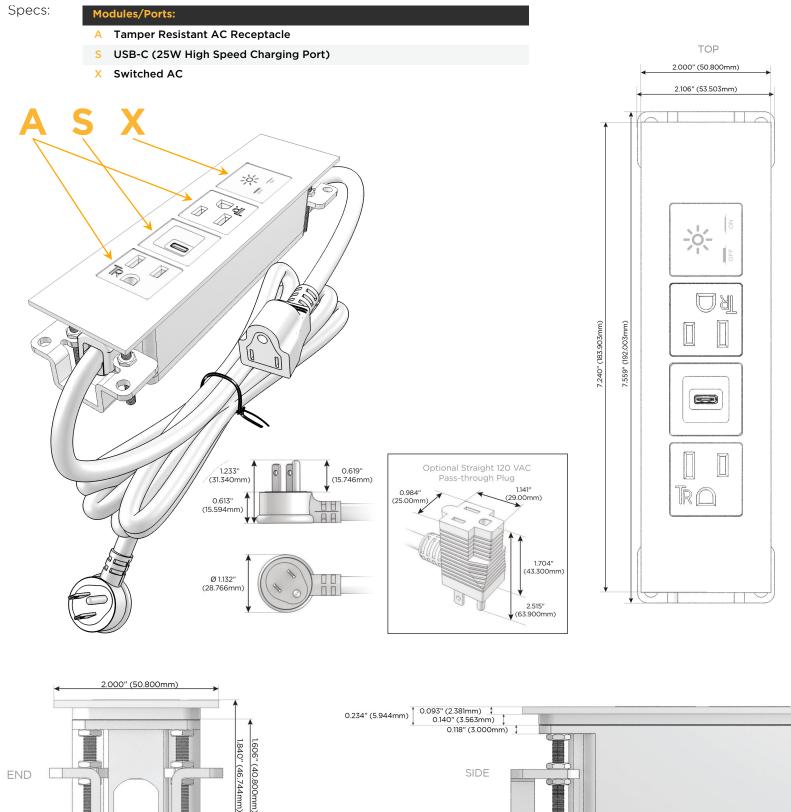

### Module/Port Options:

- **Tamper Resistant AC Receptacle** Α
- USB-A & USB-C (20W) E
- Double USB-A (Fast Charging Ports 18W) Μ
- HDMI H.
- CAT 6 6
- 12 RJ 12
- X Switched AC
- 3-Way Switch (Low Voltage) Y
- USB-C (45W High Speed Charging Port) V
- USB-C (25W High Speed Charging Port)
- R Switched AC (Rocker Switch)
- D **Dimmer Switch**

#### Plug:

Supplied with Low Profile Flat 45° Angle 120 VAC Plug

**Optional Standard Straight 120 VAC Plug** 

Optional Straight 120 VAC Pass-through Plug

- CLEAN, COMPACT DESIGN
- STREAMLINED
- LOW PROFILE
- SIDE-EXITING CORDS
- **PLUG & PLAY**
- 6' AC CORD & PLUG (FLAT PLUG STANDARD)
- CUSTOMIZABLE CONFIGURATIONS AND FINISHES
- UL LISTED FOR MOUNTING IN FURNITURE
- 15A