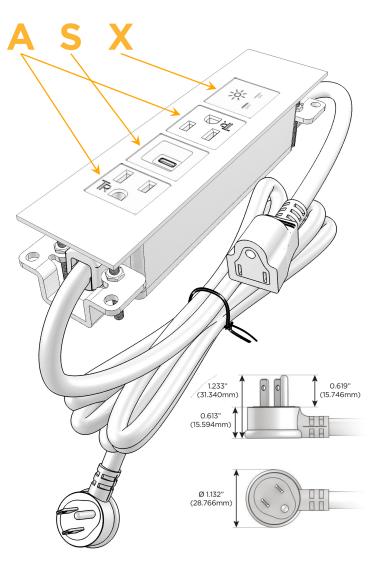

#### Plug:

Supplied with Low Profile Flat 45° Angle 120 VAC

Optional Standard Straight 120 VAC Plug

Optional Straight 120 VAC Pass-through Plug

- CLEAN, COMPACT DESIGN
- **STREAMLINED**
- LOW PROFILE
- SIDE-EXITING CORDS
- **PLUG & PLAY**
- 6' AC CORD & PLUG (FLAT PLUG STANDARD)
- **CUSTOMIZABLE CONFIGURATIONS AND FINISHES**
- **UL LISTED FOR MOUNTING IN FURNITURE**
- 15A

### **Modules/Ports:**

- A Tamper Resistant AC Receptacle
- S USB-C (25W High Speed Charging Port)
- X Switched AC