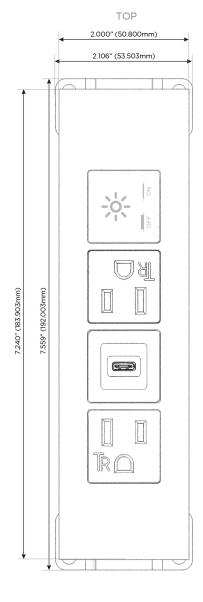

### **Modules/Ports:**

- A Tamper Resistant AC Receptacle
- S USB-C (25W High Speed Charging Port)
- X Switched AC