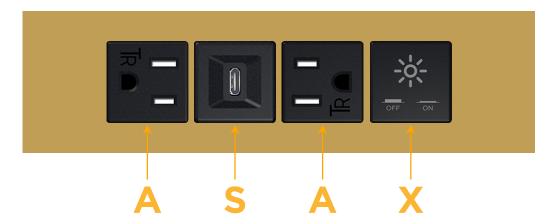

### **Modules/Ports:**

- A Tamper Resistant AC Receptacle
- S USB-C (25W High Speed Charging Port)
- X Switched AC