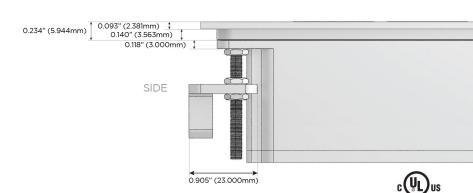

#### Features:

#### **Module/Port Options:**

- **Tamper Resistant AC Receptacle**
- USB-A & USB-C (20W)
- Double USB-A (Fast Charging Ports 18W)
- **HDMI**
- CAT 6
- 12 RJ 12
- X Switched AC
- 3-Way Switch (Low Voltage)
- V USB-C (45W High Speed Charging Port)
- USB-C (25W High Speed Charging Port)
- R Switched AC (Rocker Switch)
- D Dimmer Switch

#### Plug:

Supplied with Low Profile Flat 45° Angle 120 VAC

Optional Standard Straight 120 VAC Plug

Optional Straight 120 VAC Pass-through Plug

- CLEAN, COMPACT DESIGN
- **STREAMLINED**
- LOW PROFILE
- SIDE-EXITING CORDS
- **PLUG & PLAY**
- 6' AC CORD & PLUG (FLAT PLUG STANDARD)
- **CUSTOMIZABLE CONFIGURATIONS AND FINISHES**
- **UL LISTED FOR MOUNTING IN FURNITURE**
- 15A