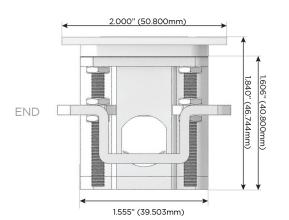

-C (25W High Speed Charging Port)
- R Switched AC (Rocker Switch)
- D Dimmer Switch

### Plug:

Supplied with Low Profile Flat 45° Angle 120 VAC

Optional Standard Straight 120 VAC Plug

Optional Straight 120 VAC Pass-through Plug

- CLEAN, COMPACT DESIGN
- **STREAMLINED**
- LOW PROFILE
- SIDE-EXITING CORDS
- **PLUG & PLAY**
- 6' AC CORD & PLUG (FLAT PLUG STANDARD)
- **CUSTOMIZABLE CONFIGURATIONS AND FINISHES**
- **UL LISTED FOR MOUNTING IN FURNITURE**
- 15A





### AC POWER & DATA CONNECTIVITY SOLUTION

M-POWER-4T-ASAX-BRAATP

# Distributed by



Mormax Company, Inc.

<u>&</u>

914-699-0101

mormax.com

sales@mormax.com

8 Westchester Plaza Elmsford, NY 10523

Specs:

# **Modules/Ports:**

- A Tamper Resistant AC Receptacle
- S USB-C (25W High Speed Charging Port)
- X Switched AC