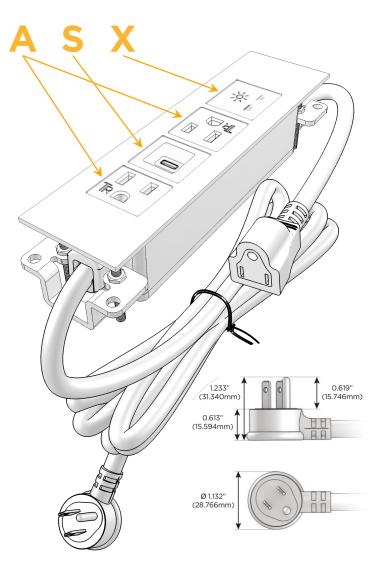

### Plug:

Supplied with Low Profile Flat 45° Angle 120 VAC

Optional Standard Straight 120 VAC Plug

Optional Straight 120 VAC Pass-through Plug

- CLEAN, COMPACT DESIGN
- **STREAMLINED**
- LOW PROFILE
- SIDE-EXITING CORDS
- **PLUG & PLAY**
- 6' AC CORD & PLUG (FLAT PLUG STANDARD)
- **CUSTOMIZABLE CONFIGURATIONS AND FINISHES**
- **UL LISTED FOR MOUNTING IN FURNITURE**
- 15A

# **Modules/Ports:**

- A Tamper Resistant AC Receptacle
- S USB-C (25W High Speed Charging Port)
- X Switched AC