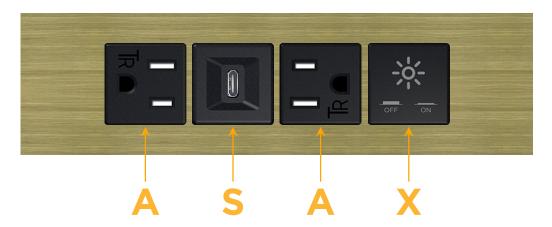

# **Modules/Ports:**

- A Tamper Resistant AC Receptacle
- S USB-C (25W High Speed Charging Port)
- X Switched AC