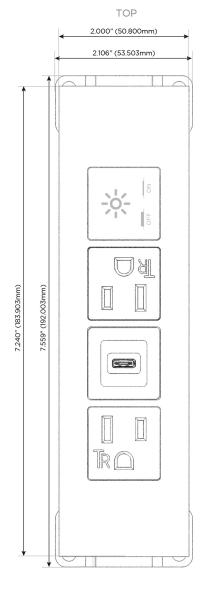

# **Modules/Ports:**

- A Tamper Resistant AC Receptacle
- S USB-C (25W High Speed Charging Port)
- X Switched AC