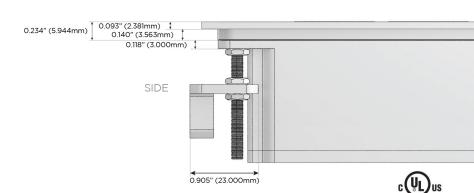

### AC POWER & DATA CONNECTIVITY SOLUTION

M-POWER-4T-ASAX-BR4TP

#### Specs: **Modules/Ports:**

- **Tamper Resistant AC Receptacle**
- USB-C (25W High Speed Charging Port)
- Switched AC