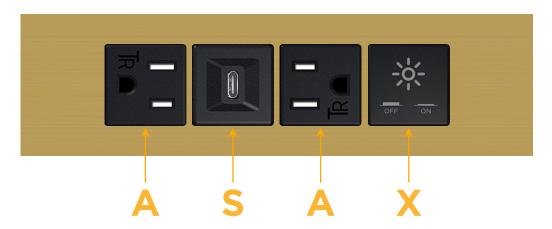

### **Module/Port Options:**

- **Tamper Resistant AC Receptacle**
- USB-A & USB-C (20W)
- Double USB-A (Fast Charging Ports 18W)
- **HDMI**
- CAT 6
- 12 RJ 12
- X Switched AC
- 3-Way Switch (Low Voltage)
- V USB-C (45W High Speed Charging Port)
- USB-C (25W High Speed Charging Port)
- R Switched AC (Rocker Switch)
- D Dimmer Switch

#### Specs: **Modules/Ports:**

- **Tamper Resistant AC Receptacle**
- USB-C (25W High Speed Charging Port)
- Switched AC