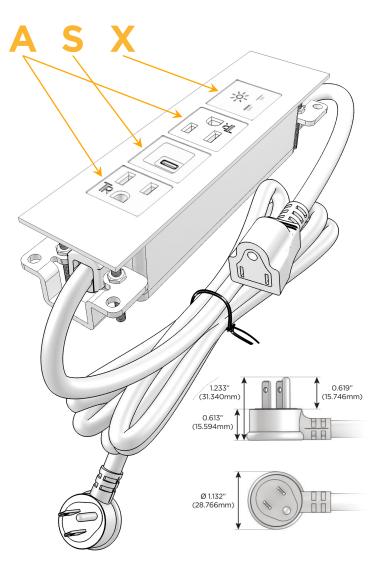

### **Module/Port Options:**

- **Tamper Resistant AC Receptacle**
- USB-A & USB-C (20W)
- Double USB-A (Fast Charging Ports 18W)
- **HDMI**
- CAT 6
- 12 RJ 12
- X Switched AC
- 3-Way Switch (Low Voltage)
- V USB-C (45W High Speed Charging Port)
- USB-C (25W High Speed Charging Port)
- R Switched AC (Rocker Switch)
- D Dimmer Switch

### Plug:

Supplied with Low Profile Flat 45° Angle 120 VAC

Optional Standard Straight 120 VAC Plug

Optional Straight 120 VAC Pass-through Plug

- CLEAN, COMPACT DESIGN
- **STREAMLINED**
- LOW PROFILE
- SIDE-EXITING CORDS
- **PLUG & PLAY**
- 6' AC CORD & PLUG (FLAT PLUG STANDARD)
- **CUSTOMIZABLE CONFIGURATIONS AND FINISHES**
- **UL LISTED FOR MOUNTING IN FURNITURE**
- 15A

#### Specs: **Modules/Ports:**

- **Tamper Resistant AC Receptacle**
- USB-C (25W High Speed Charging Port)
- Switched AC