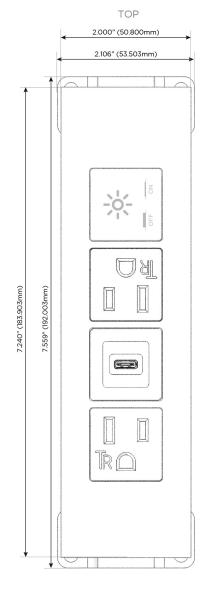

### **Module/Port Options:**

- **Tamper Resistant AC Receptacle**
- USB-A & USB-C (20W)
- Double USB-A (Fast Charging Ports 18W)
- **HDMI**
- CAT 6
- 12 RJ 12
- X Switched AC
- 3-Way Switch (Low Voltage)
- V USB-C (45W High Speed Charging Port)
- USB-C (25W High Speed Charging Port)
- R Switched AC (Rocker Switch)
- D Dimmer Switch

#### Specs: **Modules/Ports:**

- **Tamper Resistant AC Receptacle**
- USB-C (25W High Speed Charging Port)
- Switched AC