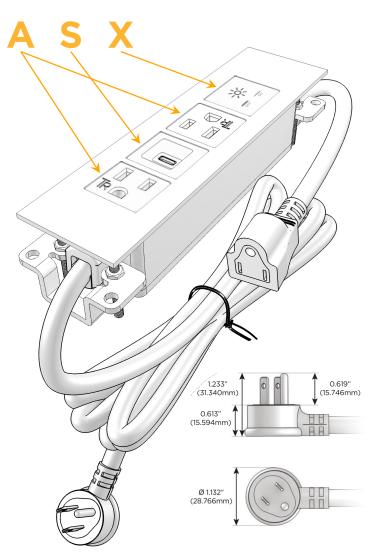

#### Plug:

Supplied with Low Profile Flat 45° Angle 120 VAC

Optional Standard Straight 120 VAC Plug

Optional Straight 120 VAC Pass-through Plug

- CLEAN, COMPACT DESIGN
- **STREAMLINED**
- LOW PROFILE
- SIDE-EXITING CORDS
- **PLUG & PLAY**
- 6' AC CORD & PLUG (FLAT PLUG STANDARD)
- **CUSTOMIZABLE CONFIGURATIONS AND FINISHES**
- **UL LISTED FOR MOUNTING IN FURNITURE**
- 15A

# Distributed by

Mormax Company, Inc.

 $\bigcirc$ 

914-699-0101

8 Westchester Plaza Elmsford, NY 10523 sales@mormax.com mormax.com

Modules/Ports:

- A Tamper Resistant AC Receptacle
- S USB-C (25W High Speed Charging Port)
- X Switched AC