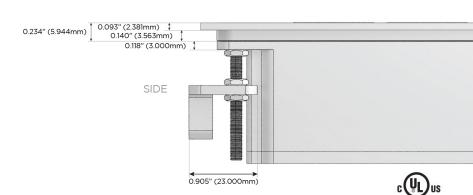

-C (25W High Speed Charging Port)
- Switched AC (Rocker Switch)
- D **Dimmer Switch**

#### Plug:

Supplied with Low Profile Flat 45° Angle 120 VAC

Optional Standard Straight 120 VAC Plug

Optional Straight 120 VAC Pass-through Plug

- CLEAN, COMPACT DESIGN
- **STREAMLINED**
- LOW PROFILE
- SIDE-EXITING CORDS
- **PLUG & PLAY**
- 6' AC CORD & PLUG (FLAT PLUG STANDARD)
- **CUSTOMIZABLE CONFIGURATIONS AND FINISHES**
- **UL LISTED FOR MOUNTING IN FURNITURE**
- 15A





#### AC POWER & DATA CONNECTIVITY SOLUTION

M-POWER-4T-ASAX-BATP

Specs:

# Distributed by



Mormax Company, Inc.

 $\bigcirc$ 

914-699-0101

8 Westchester Plaza Elmsford, NY 10523 sales@mormax.com mormax.com

Modules/Ports:

- A Tamper Resistant AC Receptacle
- S USB-C (25W High Speed Charging Port)
- X Switched AC