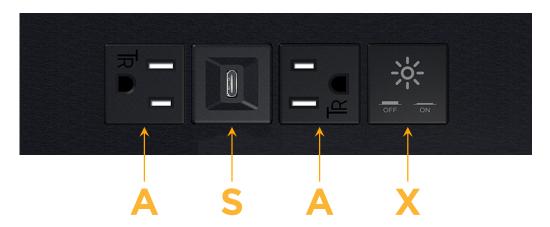

# Distributed by

Mormax Company, Inc.

 $\bigcirc$ 

914-699-0101

8 Westchester Plaza Elmsford, NY 10523 sales@mormax.com mormax.com

Modules/Ports:

- A Tamper Resistant AC Receptacle
- S USB-C (25W High Speed Charging Port)
- X Switched AC