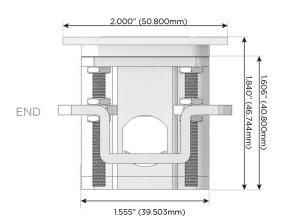

SB-C (25W High Speed Charging Port)
- Switched AC (Rocker Switch)
- D **Dimmer Switch**

#### Plug:

Supplied with Low Profile Flat 45° Angle 120 VAC

Optional Standard Straight 120 VAC Plug

Optional Straight 120 VAC Pass-through Plug

- CLEAN, COMPACT DESIGN
- **STREAMLINED**
- LOW PROFILE
- SIDE-EXITING CORDS
- **PLUG & PLAY**
- 6' AC CORD & PLUG (FLAT PLUG STANDARD)
- **CUSTOMIZABLE CONFIGURATIONS AND FINISHES**
- **UL LISTED FOR MOUNTING IN FURNITURE**
- 15A





#### AC POWER & DATA CONNECTIVITY SOLUTION

M-POWER-4T-ASAX-BATP

Specs:

# Distributed by



Mormax Company, Inc.

 $\bigcirc$ 

914-699-0101

8 Westchester Plaza Elmsford, NY 10523 sales@mormax.com mormax.com

Modules/Ports:

- A Tamper Resistant AC Receptacle
- S USB-C (25W High Speed Charging Port)
- X Switched AC