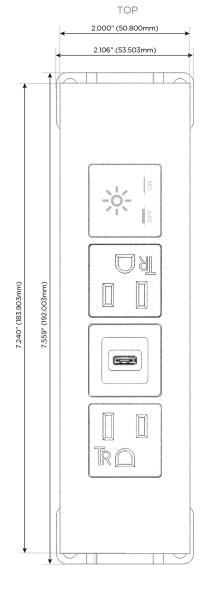

USB-C (25W High Speed Charging Port)
- Switched AC (Rocker Switch)
- D **Dimmer Switch**

#### Plug:

Supplied with Low Profile Flat 45° Angle 120 VAC

Optional Standard Straight 120 VAC Plug

Optional Straight 120 VAC Pass-through Plug

- CLEAN, COMPACT DESIGN
- **STREAMLINED**
- LOW PROFILE
- SIDE-EXITING CORDS
- **PLUG & PLAY**
- 6' AC CORD & PLUG (FLAT PLUG STANDARD)
- **CUSTOMIZABLE CONFIGURATIONS AND FINISHES**
- **UL LISTED FOR MOUNTING IN FURNITURE**
- 15A





#### AC POWER & DATA CONNECTIVITY SOLUTION

M-POWER-4T-ASAX-BATP

Specs:

# Distributed by



Mormax Company, Inc.

 $\bigcirc$ 

914-699-0101

8 Westchester Plaza Elmsford, NY 10523 sales@mormax.com mormax.com

Modules/Ports:

- A Tamper Resistant AC Receptacle
- S USB-C (25W High Speed Charging Port)
- X Switched AC