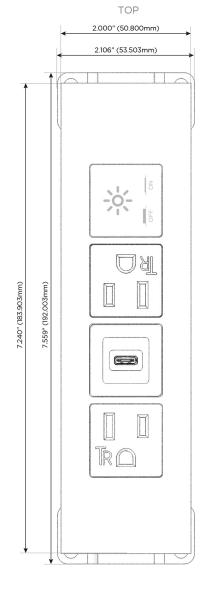

#### AC POWER & DATA CONNECTIVITY SOLUTION

M-POWER-4T-ASAX-B2ATP

Specs:

Distributed by

Mormax Company, Inc. 8 Westchester Plaza

Elmsford, NY 10523

914-699-0101

sales@mormax.com mormax.com