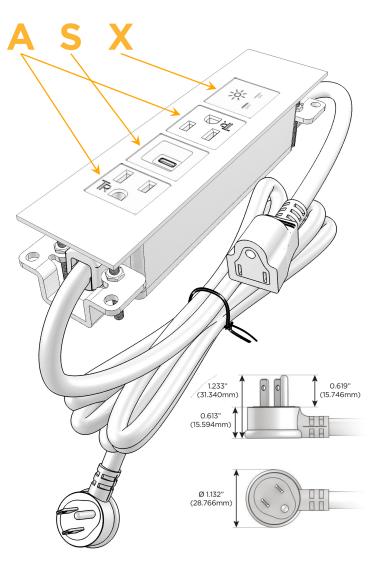

#### Plug:

Supplied with Low Profile Flat 45° Angle 120 VAC

Optional Standard Straight 120 VAC Plug

Optional Straight 120 VAC Pass-through Plug

- CLEAN, COMPACT DESIGN
- **STREAMLINED**
- LOW PROFILE
- SIDE-EXITING CORDS
- **PLUG & PLAY**
- 6' AC CORD & PLUG (FLAT PLUG STANDARD)
- **CUSTOMIZABLE CONFIGURATIONS AND FINISHES**
- **UL LISTED FOR MOUNTING IN FURNITURE**
- 15A