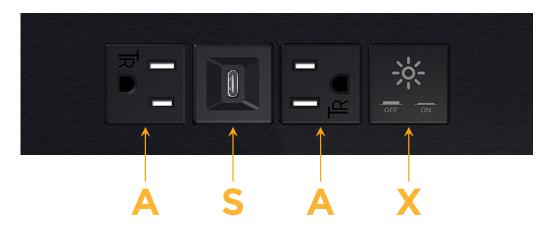

#### **Module/Port Options:**

- **Tamper Resistant AC Receptacle**
- USB-A & USB-C (20W)
- Double USB-A (Fast Charging Ports 18W)
- **HDMI**
- CAT 6
- 12 RJ 12
- X Switched AC
- 3-Way Switch (Low Voltage)
- USB-C (45W High Speed Charging Port)
- USB-C (25W High Speed Charging Port)
- R Switched AC (Rocker Switch)
- D **Dimmer Switch**

# **Modules/Ports:**

- **Tamper Resistant AC Receptacle**
- USB-C (25W High Speed Charging Port)
- Switched AC