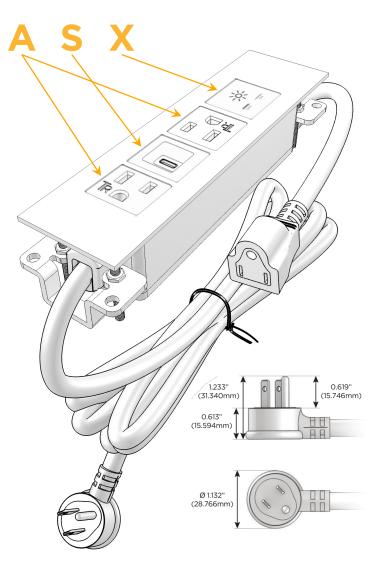

# Plug:

Supplied with Low Profile Flat 45° Angle 120 VAC

Optional Standard Straight 120 VAC Plug

Optional Straight 120 VAC Pass-through Plug

- CLEAN, COMPACT DESIGN
- **STREAMLINED**
- LOW PROFILE
- SIDE-EXITING CORDS
- **PLUG & PLAY**
- 6' AC CORD & PLUG (FLAT PLUG STANDARD)
- **CUSTOMIZABLE CONFIGURATIONS AND FINISHES**
- **UL LISTED FOR MOUNTING IN FURNITURE**
- 15A

sales@mormax.com
mormax.com

Modules/Ports:

A Tamper Resistant AC Receptacle

S USB-C (25W High Speed Charging Port)

X Switched AC