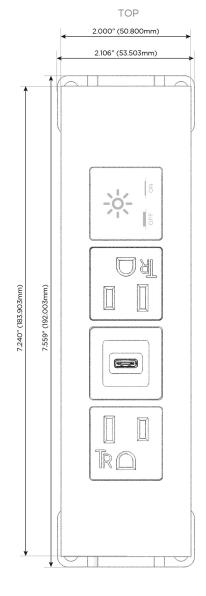

sales@mormax.com
mormax.com

Modules/Ports:

A Tamper Resistant AC Receptacle

S USB-C (25W High Speed Charging Port)

X Switched AC