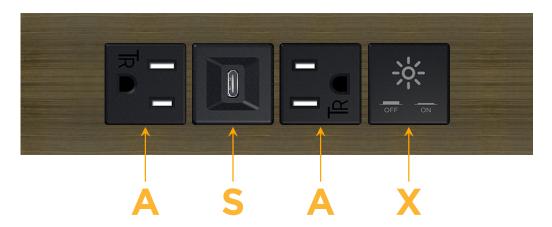

sales@mormax.com
mormax.com

Modules/Ports:

A Tamper Resistant AC Receptacle

S USB-C (25W High Speed Charging Port)

X Switched AC