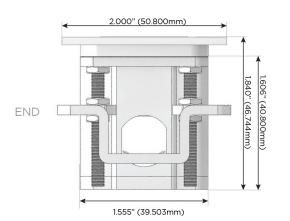

Charging Port)
- USB-C (25W High Speed Charging Port)
- R Switched AC (Rocker Switch)
- D Dimmer Switch

# Plug:

Supplied with Low Profile Flat 45° Angle 120 VAC

Optional Standard Straight 120 VAC Plug

Optional Straight 120 VAC Pass-through Plug

- CLEAN, COMPACT DESIGN
- **STREAMLINED**
- LOW PROFILE
- SIDE-EXITING CORDS
- **PLUG & PLAY**
- 6' AC CORD & PLUG (FLAT PLUG STANDARD)
- **CUSTOMIZABLE CONFIGURATIONS AND FINISHES**
- **UL LISTED FOR MOUNTING IN FURNITURE**
- 15A





# AC POWER & DATA CONNECTIVITY SOLUTION

M-POWER-4T-ASAX-APATP

Specs:

Distributed by



Mormax Company, Inc.
8 Westchester Plaza

Elmsford, NY 10523

*€* .

914-699-0101

sales@mormax.com
mormax.com

Modules/Ports:

A Tamper Resistant AC Receptacle

S USB-C (25W High Speed Charging Port)

X Switched AC