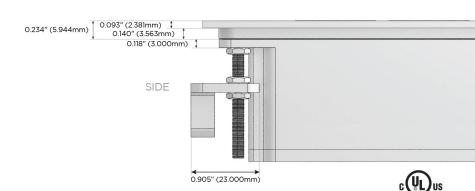

5W High Speed Charging Port)
- R Switched AC (Rocker Switch)
- **D** Dimmer Switch

### Plug:

Supplied with Low Profile Flat 45° Angle 120 VAC Plug

Optional Standard Straight 120 VAC Plug

Optional Straight 120 VAC Pass-through Plug

- CLEAN, COMPACT DESIGN
- STREAMLINED
- LOW PROFILE
- SIDE-EXITING CORDS
- PLUG & PLAY
- 6' AC CORD & PLUG (FLAT PLUG STANDARD)
- CUSTOMIZABLE CONFIGURATIONS AND FINISHES
- UL LISTED FOR MOUNTING IN FURNITURE
- 15A





### AC POWER & DATA CONNECTIVITY SOLUTION

M-POWER-4T-ASAR-WTP

Distributed by



Mormax Company, Inc.

<u>@</u>

914-699-0101

sales@mormax.com
mormax.com

8 Westchester Plaza Elmsford, NY 10523

Specs:

# **Modules/Ports:**

- A Tamper Resistant AC Receptacle
- S USB-C (25W High Speed Charging Port)
- R Switched AC (Rocker Switch)