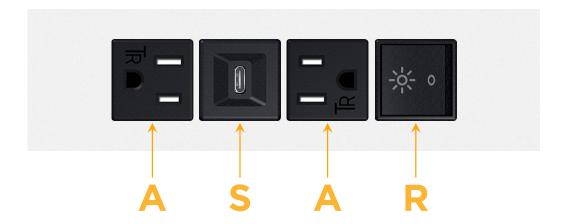

### **Module/Port Options:**

- A Tamper Resistant AC Receptacle
- E USB-A & USB-C (20W)
- M Double USB-A (Fast Charging Ports 18W)
- H HDMI
- 6 CAT 6
- 12 RJ 12
- X Switched AC
- Y 3-Way Switch (Low Voltage)
- V USB-C (45W High Speed Charging Port)
- S USB-C (25W High Speed Charging Port)
- R Switched AC (Rocker Switch)
- **D** Dimmer Switch

# **Modules/Ports:**

- A Tamper Resistant AC Receptacle
- S USB-C (25W High Speed Charging Port)
- R Switched AC (Rocker Switch)