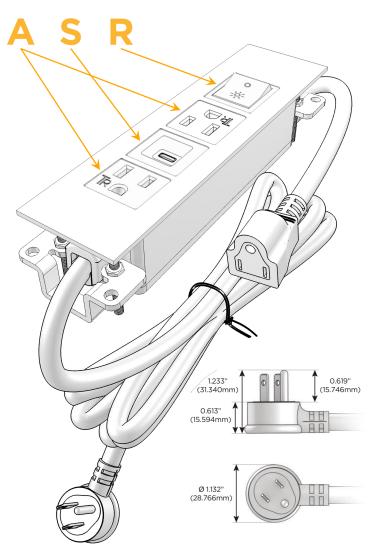

### **Module/Port Options:**

- A Tamper Resistant AC Receptacle
- E USB-A & USB-C (20W)
- M Double USB-A (Fast Charging Ports 18W)
- H HDMI
- 6 CAT 6
- 12 RJ 12
- X Switched AC
- Y 3-Way Switch (Low Voltage)
- V USB-C (45W High Speed Charging Port)
- S USB-C (25W High Speed Charging Port)
- R Switched AC (Rocker Switch)
- **D** Dimmer Switch

### Plug:

Supplied with Low Profile Flat 45° Angle 120 VAC Plug

Optional Standard Straight 120 VAC Plug

Optional Straight 120 VAC Pass-through Plug

- CLEAN, COMPACT DESIGN
- STREAMLINED
- LOW PROFILE
- SIDE-EXITING CORDS
- PLUG & PLAY
- 6' AC CORD & PLUG (FLAT PLUG STANDARD)
- CUSTOMIZABLE CONFIGURATIONS AND FINISHES
- UL LISTED FOR MOUNTING IN FURNITURE
- 15A

# **Modules/Ports:**

- A Tamper Resistant AC Receptacle
- S USB-C (25W High Speed Charging Port)
- R Switched AC (Rocker Switch)