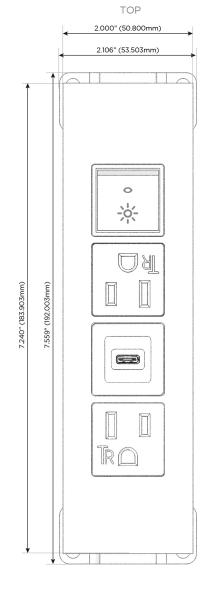

### **Module/Port Options:**

- A Tamper Resistant AC Receptacle
- E USB-A & USB-C (20W)
- M Double USB-A (Fast Charging Ports 18W)
- H HDMI
- 6 CAT 6
- 12 RJ 12
- X Switched AC
- Y 3-Way Switch (Low Voltage)
- V USB-C (45W High Speed Charging Port)
- S USB-C (25W High Speed Charging Port)
- R Switched AC (Rocker Switch)
- **D** Dimmer Switch

# **Modules/Ports:**

- A Tamper Resistant AC Receptacle
- S USB-C (25W High Speed Charging Port)
- R Switched AC (Rocker Switch)