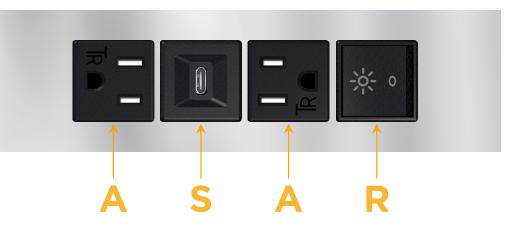

## Module/Port Options:

- A Tamper Resistant AC Receptacle
- E USB-A & USB-C (20W)
- M Double USB-A (Fast Charging Ports 18W)
- H HDMI
- 6 CAT 6
- 12 RJ 12
- X Switched AC
- Y 3-Way Switch (Low Voltage)
- V USB-C (45W High Speed Charging Port)
- S USB-C (25W High Speed Charging Port)
- R Switched AC (Rocker Switch)
- D Dimmer Switch