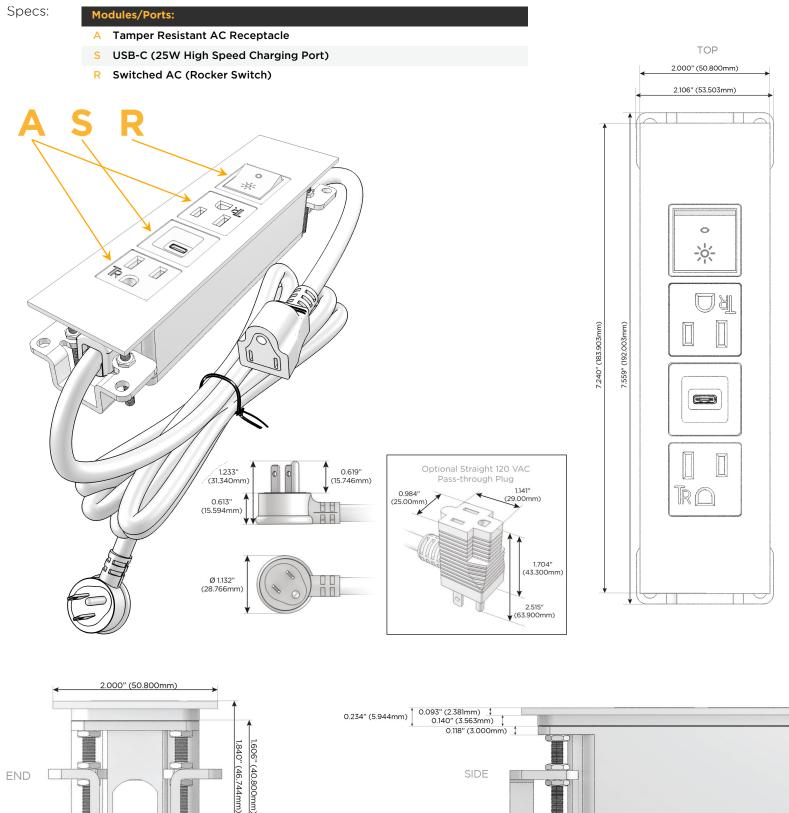

## Module/Port Options:

- A Tamper Resistant AC Receptacle
- E USB-A & USB-C (20W)
- M Double USB-A (Fast Charging Ports 18W)
- H HDMI
- 6 CAT 6
- 12 RJ 12
- X Switched AC
- Y 3-Way Switch (Low Voltage)
- V USB-C (45W High Speed Charging Port)
- S USB-C (25W High Speed Charging Port)
- R Switched AC (Rocker Switch)
- D Dimmer Switch

#### Plug:

Supplied with Low Profile Flat 45° Angle 120 VAC Plug

- **Optional Standard Straight 120 VAC Plug**
- Optional Straight 120 VAC Pass-through Plug

- CLEAN, COMPACT DESIGN
- STREAMLINED
- LOW PROFILE
- SIDE-EXITING CORDS
- PLUG & PLAY
- 6' AC CORD & PLUG (FLAT PLUG STANDARD)
- CUSTOMIZABLE CONFIGURATIONS AND FINISHES
- UL LISTED FOR MOUNTING IN FURNITURE
- 15A

### AC POWER & DATA CONNECTIVITY SOLUTION

M-POWER-4T-ASAR-SS8TP

END

1.555" (39.503mm)

Mormax Company, Inc. 8 Westchester Plaza Elmsford, NY 10523

C 914-699-0101 sales@mormax.com  $\square$ mormax.com

SIDE

0.905" (23.000mm)