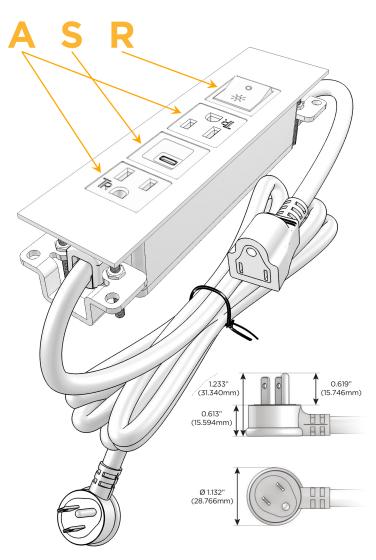

### Plug:

Supplied with Low Profile Flat 45° Angle 120 VAC

Optional Standard Straight 120 VAC Plug

Optional Straight 120 VAC Pass-through Plug

- CLEAN, COMPACT DESIGN
- **STREAMLINED**
- LOW PROFILE
- SIDE-EXITING CORDS
- **PLUG & PLAY**
- 6' AC CORD & PLUG (FLAT PLUG STANDARD)
- **CUSTOMIZABLE CONFIGURATIONS AND FINISHES**
- **UL LISTED FOR MOUNTING IN FURNITURE**
- 15A