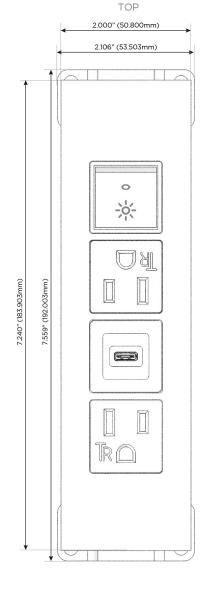

### **Module/Port Options:**

- **Tamper Resistant AC Receptacle**
- USB-A & USB-C (20W)
- Double USB-A (Fast Charging Ports 18W)
- **HDMI**
- CAT 6
- 12 RJ 12
- X Switched AC
- 3-Way Switch (Low Voltage)
- V USB-C (45W High Speed Charging Port)
- USB-C (25W High Speed Charging Port)
- R Switched AC (Rocker Switch)
- D Dimmer Switch

# Distributed by

Mormax Company, Inc. 8 Westchester Plaza

Elmsford, NY 10523

914-699-0101

mormax.com

sales@mormax.com

Specs: **Modules/Ports:** 

- **Tamper Resistant AC Receptacle**
- USB-C (25W High Speed Charging Port)
- Switched AC (Rocker Switch)