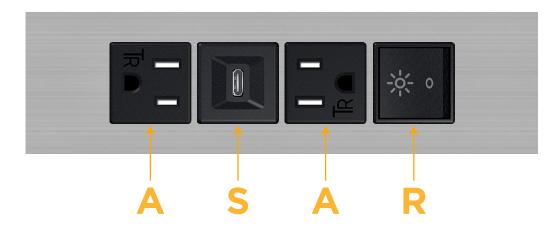

### **Module/Port Options:**

- **Tamper Resistant AC Receptacle**
- USB-A & USB-C (20W)
- Double USB-A (Fast Charging Ports 18W)
- **HDMI**
- CAT 6
- 12 RJ 12
- X Switched AC
- 3-Way Switch (Low Voltage)
- V USB-C (45W High Speed Charging Port)
- USB-C (25W High Speed Charging Port)
- R Switched AC (Rocker Switch)
- D Dimmer Switch

# Distributed by

Mormax Company, Inc. 8 Westchester Plaza

Elmsford, NY 10523

914-699-0101

mormax.com

sales@mormax.com

Specs: **Modules/Ports:** 

- **Tamper Resistant AC Receptacle**
- USB-C (25W High Speed Charging Port)
- Switched AC (Rocker Switch)