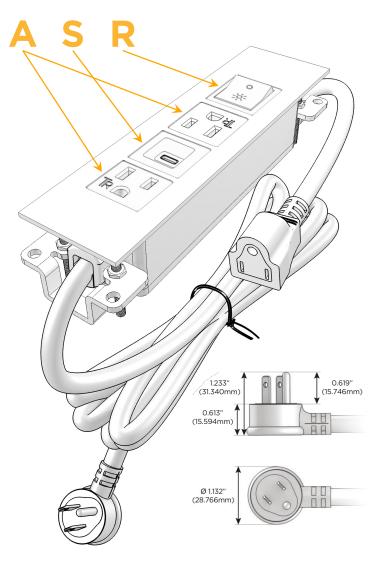

## Plug:

Supplied with Low Profile Flat 45° Angle 120 VAC

Optional Standard Straight 120 VAC Plug

Optional Straight 120 VAC Pass-through Plug

- CLEAN, COMPACT DESIGN
- **STREAMLINED**
- LOW PROFILE
- SIDE-EXITING CORDS
- **PLUG & PLAY**
- 6' AC CORD & PLUG (FLAT PLUG STANDARD)
- **CUSTOMIZABLE CONFIGURATIONS AND FINISHES**
- **UL LISTED FOR MOUNTING IN FURNITURE**
- 15A

# Specs: Modules/Ports:

- A Tamper Resistant AC Receptacle
- S USB-C (25W High Speed Charging Port)
- R Switched AC (Rocker Switch)