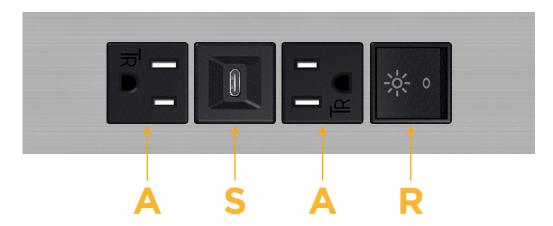

# Specs: Modules/Ports:

- A Tamper Resistant AC Receptacle
- S USB-C (25W High Speed Charging Port)
- R Switched AC (Rocker Switch)