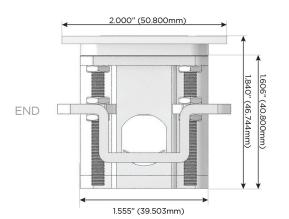

### AC POWER & DATA CONNECTIVITY SOLUTION

M-POWER-4T-ASAR-SS4ATP

Distributed by

Mormax Company, Inc. 8 Westchester Plaza

Elmsford, NY 10523

914-699-0101 sales@mormax.com

mormax.com

Metro Light & Power's line of power & data solutions offers sophisticated design elements combined with greater ease of installation. Streamlined and low-profile, enhanced by side-exiting cords, our outlets advance the industry with their cutting edge look and feel. We believe flexibility is key, and we provide a variety of mounting options, including the ability to mount in limited spaces. Our outlets are available in many finishes and configurations, in addition to a custom color and finish capability for our clients.

## AC POWER & DATA CONNECTIVITY SOLUTION

M-POWER-4T-ASAR-SS4ATP