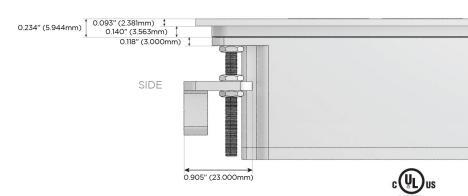

### AC POWER & DATA CONNECTIVITY SOLUTION

M-POWER-4T-ASAR-SS4ATP

Distributed by

Mormax Company, Inc. 8 Westchester Plaza

Elmsford, NY 10523

914-699-0101 sales@mormax.com

mormax.com

Metro Light & Power's line of power & data solutions offers sophisticated design elements combined with greater ease of installation. Streamlined and low-profile, enhanced by side-exiting cords, our outlets advance the industry with their cutting edge look and feel. We believe flexibility is key, and we provide a variety of mounting options, including the ability to mount in limited spaces. Our outlets are available in many finishes and configurations, in addition to a custom color and finish capability for our clients.

## AC POWER & DATA CONNECTIVITY SOLUTION

M-POWER-4T-ASAR-SS4ATP