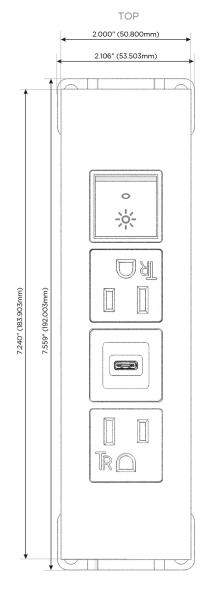

## **Module/Port Options:**

- **Tamper Resistant AC Receptacle**
- USB-A & USB-C (20W)
- Double USB-A (Fast Charging Ports 18W)
- **HDMI**
- CAT 6
- 12 RJ 12
- X Switched AC
- 3-Way Switch (Low Voltage)
- V USB-C (45W High Speed Charging Port)
- USB-C (25W High Speed Charging Port)
- R Switched AC (Rocker Switch)
- D Dimmer Switch

# Specs: Modules/Ports:

- A Tamper Resistant AC Receptacle
- S USB-C (25W High Speed Charging Port)
- R Switched AC (Rocker Switch)