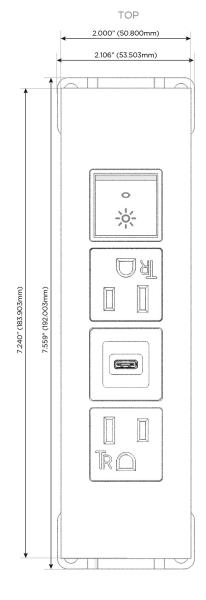

# **Module/Port Options:**

- **Tamper Resistant AC Receptacle**
- USB-A & USB-C (20W)
- Double USB-A (Fast Charging Ports 18W)
- **HDMI**
- CAT 6
- 12 RJ 12
- X Switched AC
- 3-Way Switch (Low Voltage)
- V USB-C (45W High Speed Charging Port)
- USB-C (25W High Speed Charging Port)
- R Switched AC (Rocker Switch)
- D Dimmer Switch

sales@mormax.com
mormax.com

Modules/Ports:

- A Tamper Resistant AC Receptacle
- S USB-C (25W High Speed Charging Port)
- R Switched AC (Rocker Switch)