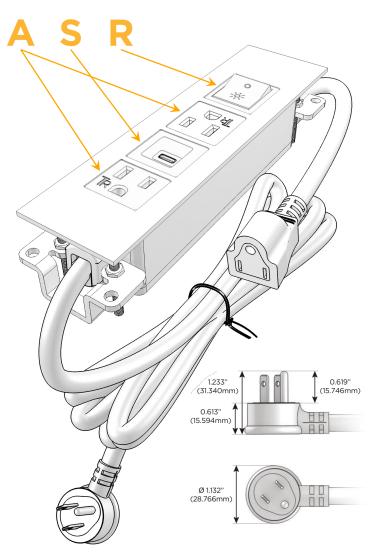

## Plug:

Supplied with Low Profile Flat 45° Angle 120 VAC

Optional Standard Straight 120 VAC Plug

Optional Straight 120 VAC Pass-through Plug

- CLEAN, COMPACT DESIGN
- **STREAMLINED**
- LOW PROFILE
- SIDE-EXITING CORDS
- **PLUG & PLAY**
- 6' AC CORD & PLUG (FLAT PLUG STANDARD)
- **CUSTOMIZABLE CONFIGURATIONS AND FINISHES**
- **UL LISTED FOR MOUNTING IN FURNITURE**
- 15A

sales@mormax.com
mormax.com

Modules/Ports:

- A Tamper Resistant AC Receptacle
- S USB-C (25W High Speed Charging Port)
- R Switched AC (Rocker Switch)