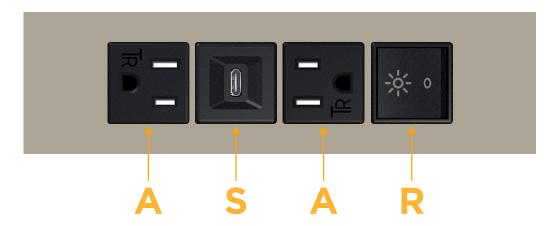

# **Module/Port Options:**

- **Tamper Resistant AC Receptacle**
- USB-A & USB-C (20W)
- Double USB-A (Fast Charging Ports 18W)
- **HDMI**
- CAT 6
- 12 RJ 12
- X Switched AC
- 3-Way Switch (Low Voltage)
- V USB-C (45W High Speed Charging Port)
- USB-C (25W High Speed Charging Port)
- R Switched AC (Rocker Switch)
- D Dimmer Switch

sales@mormax.com
mormax.com

Modules/Ports:

- A Tamper Resistant AC Receptacle
- S USB-C (25W High Speed Charging Port)
- R Switched AC (Rocker Switch)