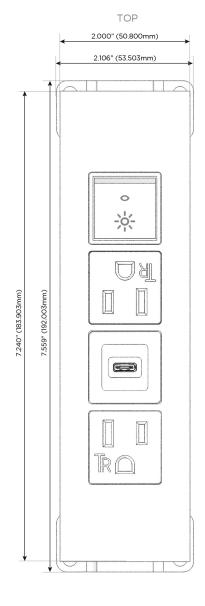

#### AC POWER & DATA CONNECTIVITY SOLUTION

M-POWER-4T-ASAR-S3ATP

Specs:

## Distributed by

Mormax Company, Inc.
8 Westchester Plaza

Elmsford, NY 10523

914-699-0101

sales@mormax.com
mormax.com

Modules/Ports:

- A Tamper Resistant AC Receptacle
- S USB-C (25W High Speed Charging Port)
- R Switched AC (Rocker Switch)