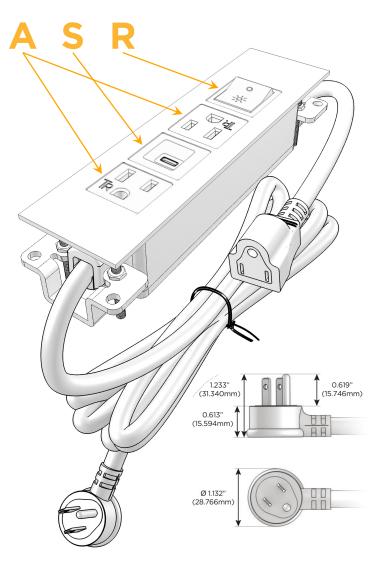

#### Plug:

Supplied with Low Profile Flat 45° Angle 120 VAC Plug

Optional Standard Straight 120 VAC Plug

Optional Straight 120 VAC Pass-through Plug

- CLEAN, COMPACT DESIGN
- STREAMLINED
- LOW PROFILE
- SIDE-EXITING CORDS
- PLUG & PLAY
- 6' AC CORD & PLUG (FLAT PLUG STANDARD)
- CUSTOMIZABLE CONFIGURATIONS AND FINISHES
- UL LISTED FOR MOUNTING IN FURNITURE
- 15A

## Distributed by

Mormax Company, Inc.
8 Westchester Plaza

Elmsford, NY 10523

914-699-0101

sales@mormax.com
mormax.com

Modules/Ports:

- A Tamper Resistant AC Receptacle
- S USB-C (25W High Speed Charging Port)
- R Switched AC (Rocker Switch)