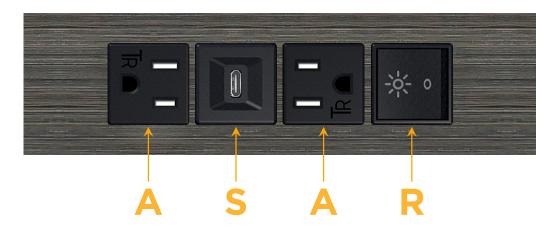

#### **Module/Port Options:**

- A Tamper Resistant AC Receptacle
- E USB-A & USB-C (20W)
- M Double USB-A (Fast Charging Ports 18W)
- H HDMI
- 6 CAT 6
- 12 RJ 12
- X Switched AC
- Y 3-Way Switch (Low Voltage)
- V USB-C (45W High Speed Charging Port)
- S USB-C (25W High Speed Charging Port)
- R Switched AC (Rocker Switch)
- Dimmer Switch

## Distributed by

Mormax Company, Inc.
8 Westchester Plaza

Elmsford, NY 10523

914-699-0101

sales@mormax.com
mormax.com

Modules/Ports:

- A Tamper Resistant AC Receptacle
- S USB-C (25W High Speed Charging Port)
- R Switched AC (Rocker Switch)