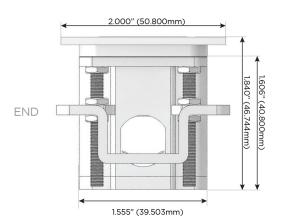

ort)
- S USB-C (25W High Speed Charging Port)
- R Switched AC (Rocker Switch)
- Dimmer Switch

#### Plug:

Supplied with Low Profile Flat 45° Angle 120 VAC Plug

Optional Standard Straight 120 VAC Plug

Optional Straight 120 VAC Pass-through Plug

- CLEAN, COMPACT DESIGN
- STREAMLINED
- LOW PROFILE
- SIDE-EXITING CORDS
- PLUG & PLAY
- 6' AC CORD & PLUG (FLAT PLUG STANDARD)
- CUSTOMIZABLE CONFIGURATIONS AND FINISHES
- UL LISTED FOR MOUNTING IN FURNITURE
- 15A





#### AC POWER & DATA CONNECTIVITY SOLUTION

M-POWER-4T-ASAR-S3ATP

Specs:

## Distributed by



Mormax Company, Inc.
8 Westchester Plaza

Elmsford, NY 10523

914-699-0101

sales@mormax.com
mormax.com

Modules/Ports:

- A Tamper Resistant AC Receptacle
- S USB-C (25W High Speed Charging Port)
- R Switched AC (Rocker Switch)